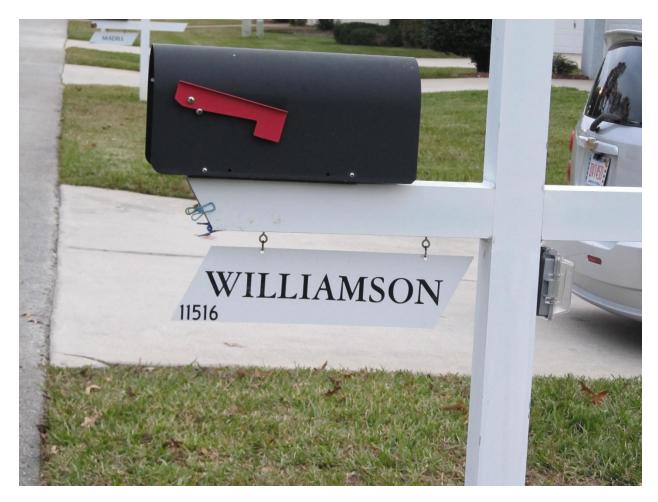

Looking south from the rear porch of house.

Looking south from the eastside of house.

Looking southwest from eastside of house.

Looking south from the house.

Sign posting

Address sign