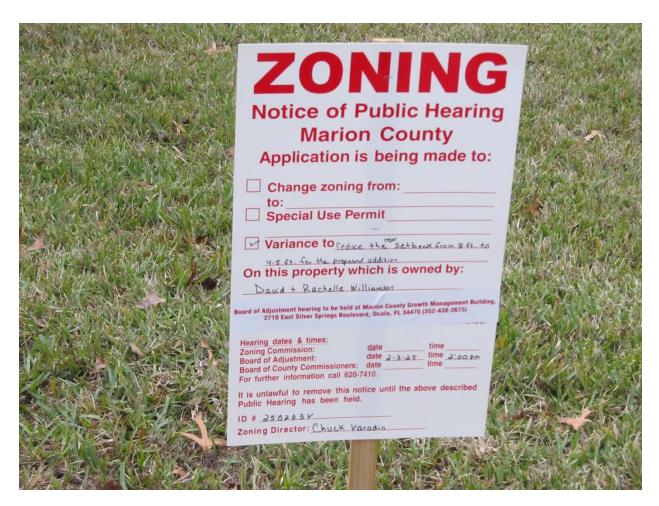

Looking south from the rear porch of house.

Looking south from the eastside of house.

Looking southwest from eastside of house.

Looking south from the house.

Sign posting

Address sign