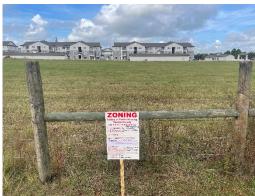

Enlarged view west (from right photo above)

View of north sign and looking west across site from Quail Meadow from NW 35<sup>th</sup> Street to Ocala Preserve (duplex phase).

241211ZP – Hwy 27 West, LLC. Site & Surroundings Photos