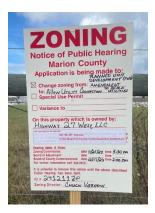

View of SW corner, NW 50th Court is to left.

View of NE corner, NW 32<sup>nd</sup> Street is on the left.

View east along NW 32<sup>nd</sup> Street.

View of south sign and looking west across site from Quail Meadow from NW 32<sup>nd</sup> Street to Spires Apartment Complex.

Enlarged view west (from right photo above)

View of north sign and looking west across site from Quail Meadow from NW 35<sup>th</sup> Street to Ocala Preserve (duplex phase).

241211ZP – Hwy 27 West, LLC. Site & Surroundings Photos