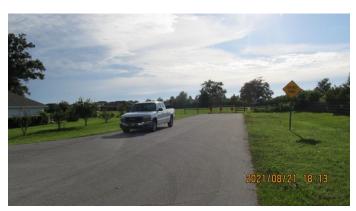

View of SW corner, NW 50th Court is to left.

View of NE corner, NW 32<sup>nd</sup> Street is on the left.

View east along NW 32<sup>nd</sup> Street.

View of south sign and looking west across site from Quail Meadow from NW 32<sup>nd</sup> Street to Spires Apartment Complex.