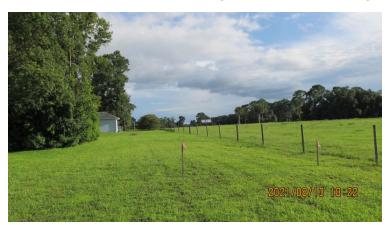

Enlarged view west (from right photo above)

View of north sign and looking west across site from Quail Meadow from NW 35<sup>th</sup> Street to Ocala Preserve (duplex phase).

241211ZP – Hwy 27 West, LLC. Site & Surroundings Photos