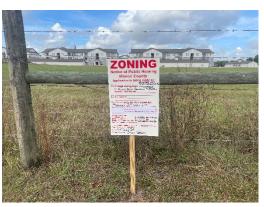

Enlarged view west (from right photo above)

View of north sign and looking west across site from Quail Meadow from NW 35<sup>th</sup> Street to Ocala Preserve (duplex phase).

241211ZP – Hwy 27 West, LLC. Site & Surroundings Photos