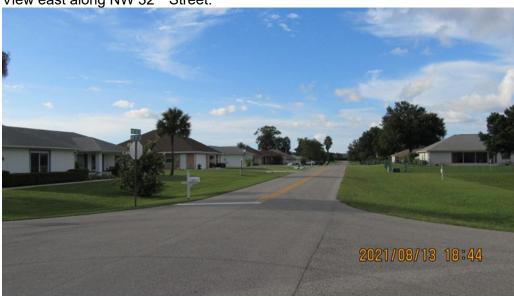

View of SW corner, NW 50th Court is to left.

View of NE corner, NW 32<sup>nd</sup> Street is on the left.

View east along NW 32<sup>nd</sup> Street.

View of south sign and looking west across site from Quail Meadow from NW 32<sup>nd</sup> Street to Spires Apartment Complex.