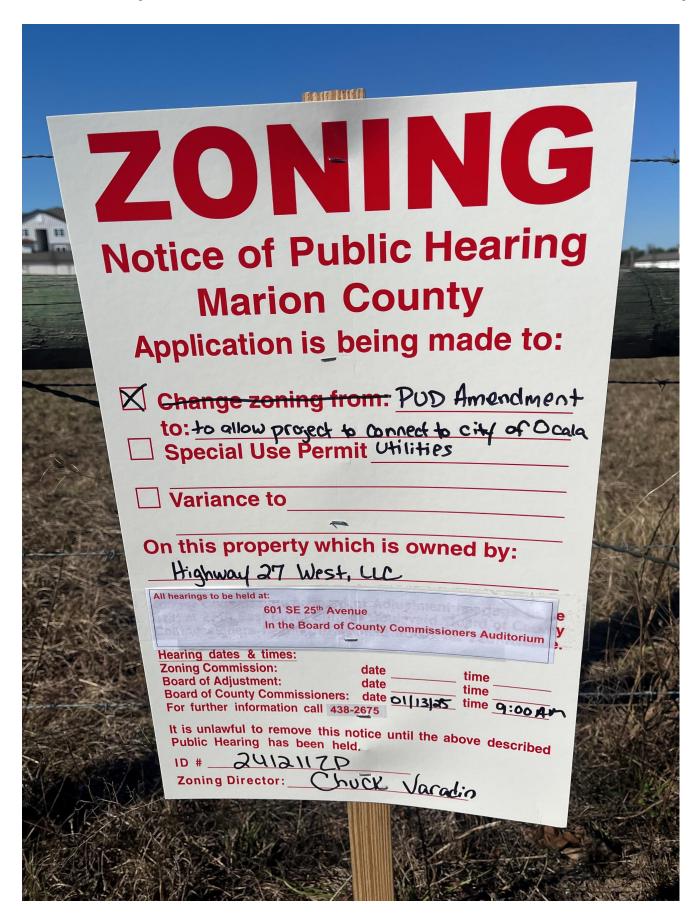

Enlarged view west (from right photo above)

View of north sign and looking west across site from Quail Meadow from NW 35<sup>th</sup> Street to Ocala Preserve (duplex phase).

241211ZP – Hwy 27 West, LLC. Site & Surroundings Photos

Page 4 of 5

241211ZP – Hwy 27 West, LLC. Site & Surroundings Photos

Page 5 of 5