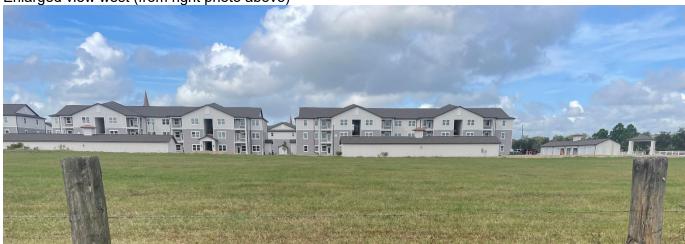

Enlarged view west (from right photo above)

View of north sign and looking west across site from Quail Meadow from NW 35<sup>th</sup> Street to Ocala Preserve (duplex phase).

241211ZP – Hwy 27 West, LLC. Site & Surroundings Photos