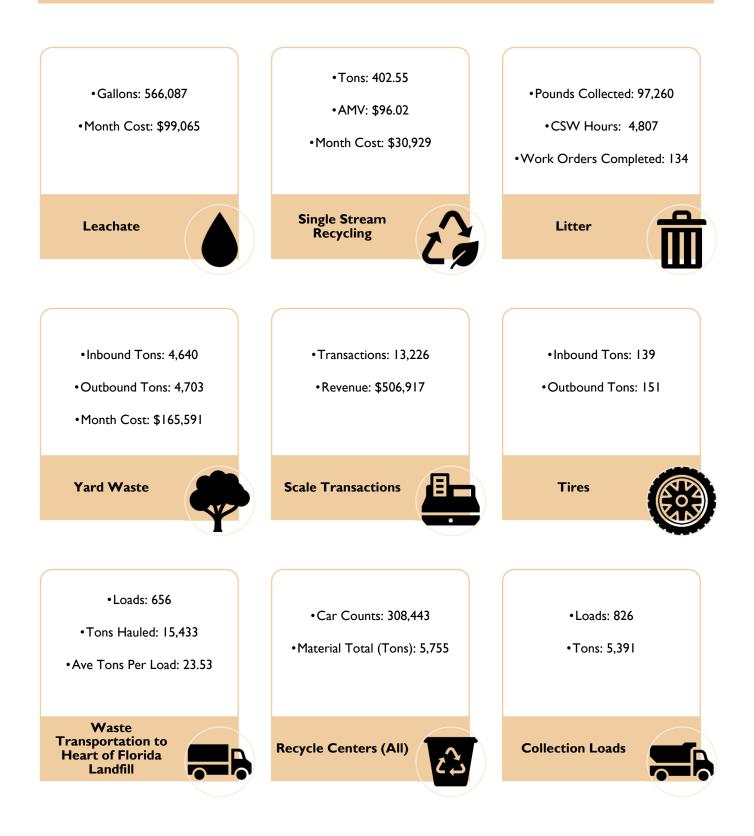

3%                              |
| FY 24-25                                                                       | 33,224.92                  |                                          | 2      | 16,612.46                           | -0.75%                             |

#### Month Comparison (Tons):

| Month    | <u>FY 18-19</u> | <u>FY 19-20</u> | <u>FY 20-21</u> | <u>FY 21-22</u> | <u>FY 22-23</u> | <u>FY 23-24</u> | <u>FY24-25</u> |
|----------|-----------------|-----------------|-----------------|-----------------|-----------------|-----------------|----------------|
| November | 0               | 6,808.56        | 12,533.58       | 13,975.12       | 15,448.22       | 15,747.42       | 15,713.16      |

### NOVEMBER 2024

Solid Waste Monthly Update

## **Other Department Metrics**