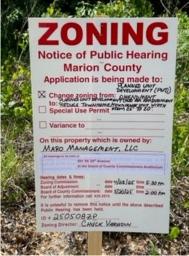

4. View of sign at SW Hwy 200.

5. Views of shared SW Hwy 200 driveway/entry with Sod Central.

East/Southeast

Southwest

250508ZP - Sign & Site Photos

6. View of site entry; Sod Central access is to the left behind of SUV.