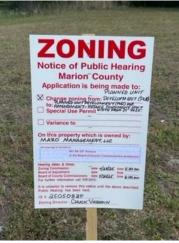

4. View of sign at SW Hwy 200.

5. Views of shared SW Hwy 200 driveway/entry with Sod Central.

East/Southeast

Southwest

250508ZP - Sign & Site Photos

6. View of site entry; Sod Central access is to the left behind of SUV.