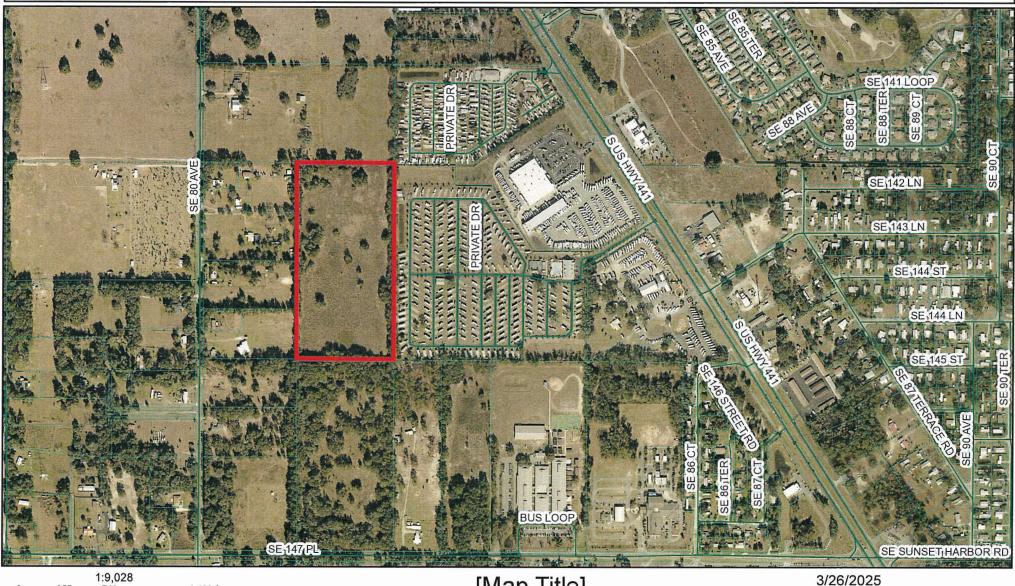

<sup>&</sup>lt;sup>3</sup> Not sent in email.

Jimmy H. Cowan, Jr., CFA Marion County Property Appraiser

Last Updated 12/12/2024

1:9,028 0 355 710 1,420 ft 1 105 210 420 m

[Map Title]

3/26/2025 Marion County Property Appraiser Marion County, FL

DISCLAIMER: This is a work in progress. This application was compiled by the Marion County Property Appraiser's Office soley for the governmental purpose of property assessment. These are NOT surveys. Our goal is to provide the most accurate data available, however, no warranties, expressed or implied are provided with this data, its use, or interpretation. All information subject to change without notice. Use at your own risk.