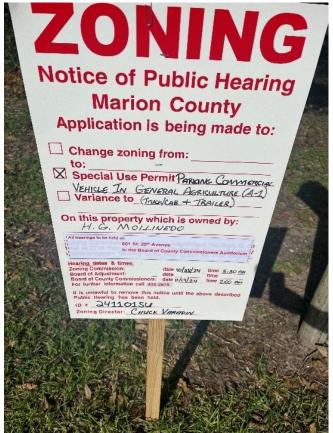

1. View south along NE 41<sup>st</sup> Terrace from site's southern driveway.



2. Views of new residence south of site from NE 41st Terrace





3. View of site's existing residence from NE  $41^{st}$  Terrace at the south driveway.



4. View of the proposed commercial parking area driveway from NE 41<sup>st</sup> Terrace, and north along NE 41<sup>st</sup> Terrace, from the site's south residential driveway.





5. View from NE 41<sup>st</sup> Terrace looking into the proposed commercial vehicle parking driveway and the proposed parking area on the north side of the on-site residence.



6. View of posted zoning notice.