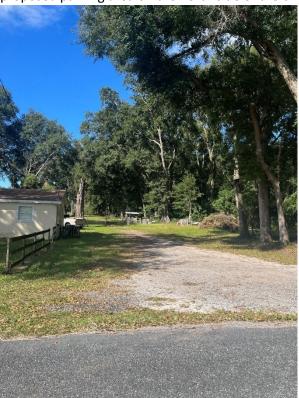

4. View of the proposed commercial parking area driveway from NE 41<sup>st</sup> Terrace, and north along NE 41<sup>st</sup> Terrace, from the site's south residential driveway.

5. View from NE 41<sup>st</sup> Terrace looking into the proposed commercial vehicle parking driveway and the proposed parking area on the north side of the on-site residence.