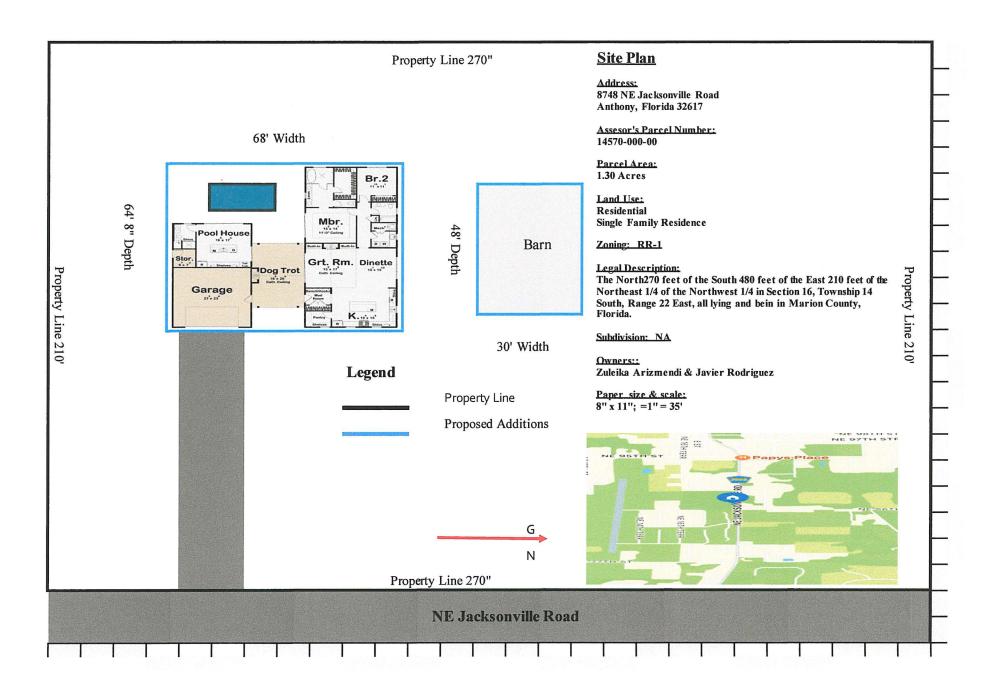

# Letter Requesting Zoning Change for Residential Property

Dear Elizabeth Madeloni

I am writing to formally request a change in zoning for my property located at 8748 NE Jacksonville Road, Anthony, Florida 32617. The current zoning classification is B2 Zoning Classification for commercial use, and I am seeking to rezone it to RR-1 Zoning Classification rural residential 1 to better align with the evolving needs of our community and my development plans.

The proposed zoning change is intended to facilitate the construction of primary residence. I have conducted thorough research and consulted with zoning experts to ensure that the proposed change complies with local zoning regulations and aligns with the community's development goals. Enclosed with this letter, you will find:

- A detailed description of the property and its current zoning classification.
- The proposed new zoning classification and the rationale behind the request.
- A site plan illustrating the intended use of the land.

The North 270 feet of the South 480 feet of the East 210 feet of the Northeast 1/4 of the Northwest 1/4 in Section 16, Township 14 South, Range 22 East, all lying and being in Marion County, Florida.

Subject to taxes for the current year, covenants, restrictions and easements of record, if any.