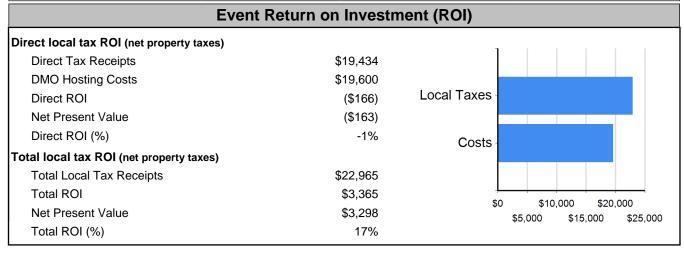

## **Destination: Ocala/Marion County Visitors & Convention Bureau**

Event Name: Grandview Invitational 2025 Organization: Grandview Invitational, Inc.

| Economic Impact Details      |                 |                  |                 |  |
|------------------------------|-----------------|------------------|-----------------|--|
|                              | Direct          | Indirect/Induced | Total           |  |
| Business Sales               | \$667,973       | \$301,322        | \$969,295       |  |
| Personal Income              | \$209,417       | \$78,219         | \$287,636       |  |
| Jobs Supported               |                 |                  |                 |  |
| Persons                      | 358             | 48               | 405             |  |
| Annual FTEs                  | 7               | 1                | 8               |  |
| Taxes and Assessments        |                 |                  |                 |  |
| <u>Federal Total</u>         | <u>\$58,808</u> | <u>\$24,676</u>  | <u>\$83,485</u> |  |
| State Total                  | <u>\$47,670</u> | <u>\$9,582</u>   | <u>\$57,252</u> |  |
| sales                        | \$36,448        | \$4,520          | \$40,968        |  |
| income                       | \$0             | \$0              | \$0             |  |
| bed                          | \$0             | -                | \$0             |  |
| other                        | \$11,222        | \$5,062          | \$16,284        |  |
| Local Total (excl. property) | <u>\$19,434</u> | <u>\$3,532</u>   | <u>\$22,965</u> |  |
| sales                        | \$6,075         | \$753            | \$6,828         |  |
| income                       | \$0             | \$0              | \$0             |  |
| bed                          | \$7,200         | -                | \$7,200         |  |
| per room charge              | \$0             | -                | \$0             |  |
| tourism district             | \$0             | -                | \$0             |  |
| restaurant                   | \$0             | \$0              | \$0             |  |
| other                        | \$6,159         | \$2,778          | \$8,937         |  |
| property tax                 | \$12,118        | \$3,513          | \$15,630        |  |