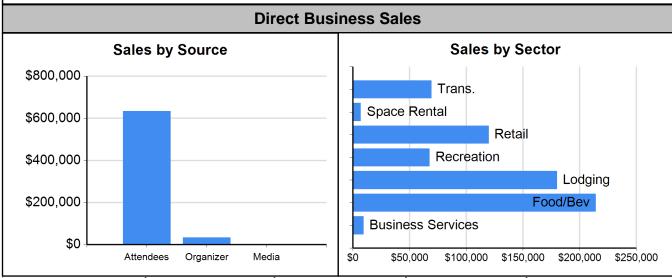

| Industry          | Attendees | Organizer | Media/Sponsors | Total     |
|-------------------|-----------|-----------|----------------|-----------|
| Lodging           | \$180,000 | \$0       | \$0            | \$180,000 |
| Transportation    | \$68,398  | \$994     | \$56           | \$69,447  |
| Food & Beverage   | \$198,711 | \$15,571  | \$0            | \$214,282 |
| Retail            | \$119,939 | \$0       | \$0            | \$119,939 |
| Recreation        | \$67,598  | \$0       | \$0            | \$67,598  |
| Space Rental      | \$0       | \$7,068   | \$0            | \$7,068   |
| Business Services | \$0       | \$9,607   | \$31           | \$9,639   |
| TOTAL             | \$634,645 | \$33,240  | \$87           | \$667,973 |