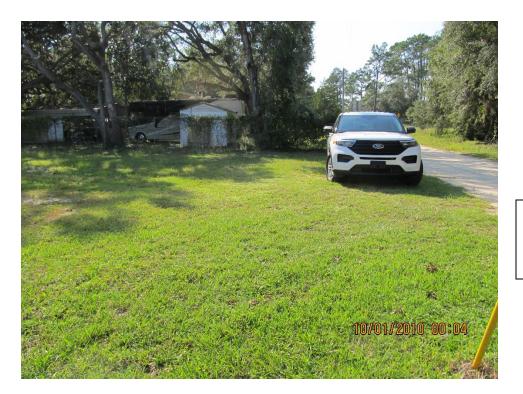

Front (south/canal) of property looking north

Rear (North) of property looking south

East rear corner of property looking west along road

East front side corner (canal) of property looking east along water and dock