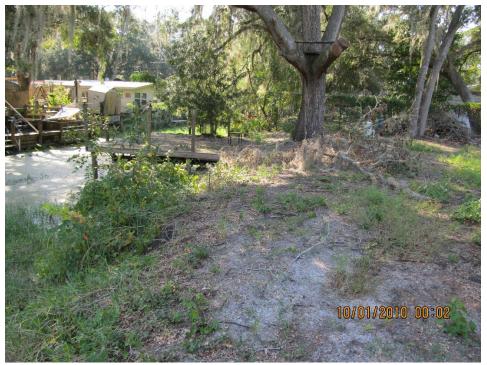

West front side(canal) of property looking east at water and dock

West front side corner (canal) of property looking north

West front side (canal) of property looking north

East front side corner (canal) of property looking north