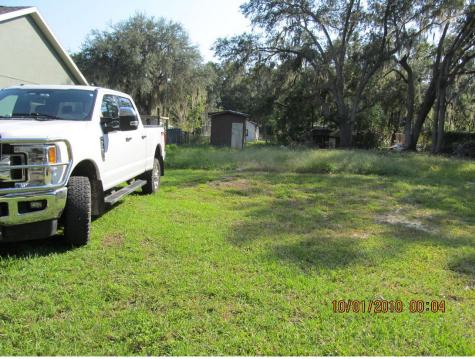

West rear side corner (road) of property looking east

East rear side corner (road) of property looking south

Posting of sign in rear (north, road) of property