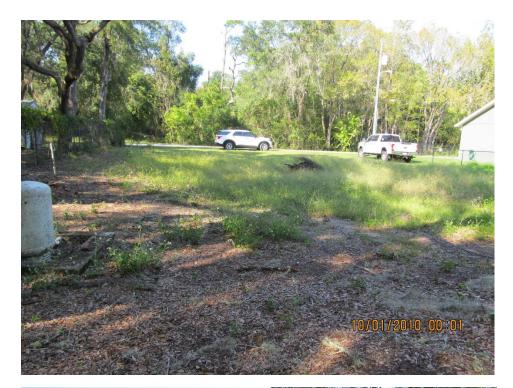

Front (south/canal) of property looking north

Rear (North) of property looking south

East rear corner of property looking west along road

East front side corner (canal) of property looking east along water and dock