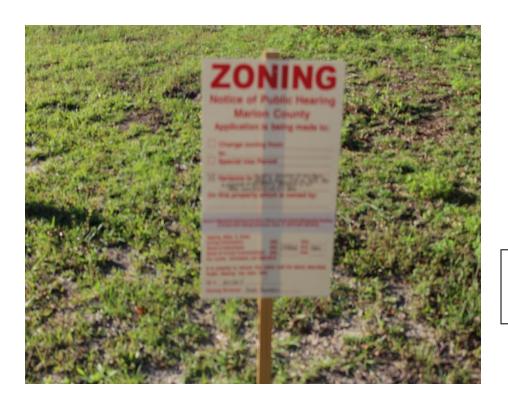

West rear side corner (road) of property looking east

East rear side corner (road) of property looking south

Posting of sign in rear (north, road) of property