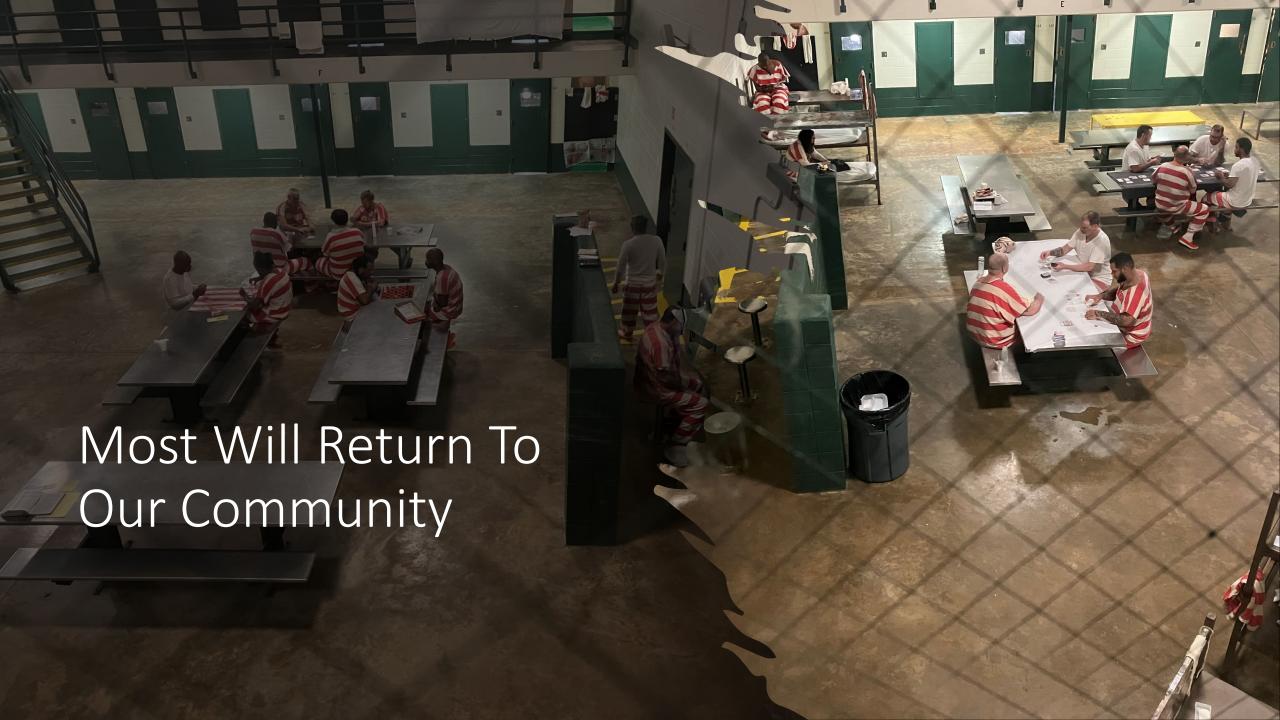

# MARION COUNTY JAIL **RE-ENTRY PROGRAMS**

The Detention
Bureau is
responsible for
providing the care,
custody and control
of the inmates
incarcerated in the
Marion County Jail.

### Marion County Jail Re-Entry Services

Marion County Jail Re-entry programs are provided to assist the inmates in learning to deal with their problems and to help prepare them for integration back into society as a productive citizen.