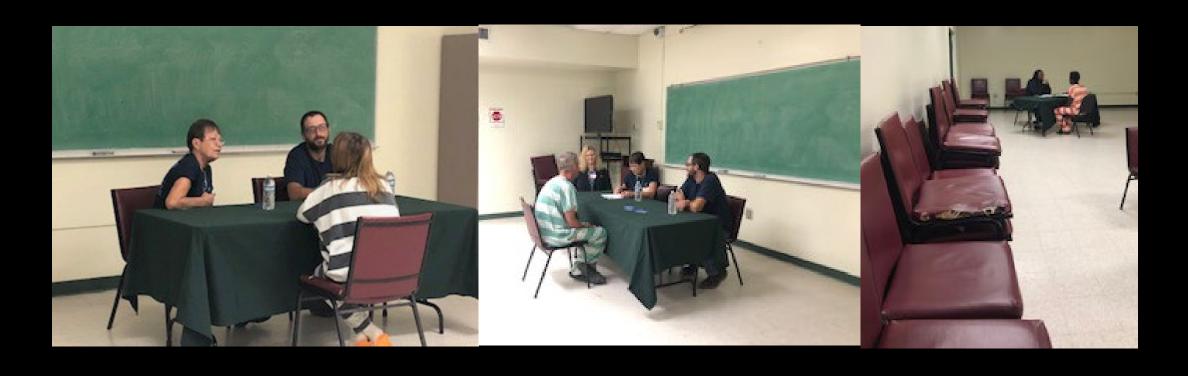

# MARION COUNTY JAIL **RE-ENTRY PROGRAMS**

The Detention
Bureau is
responsible for
providing the care,
custody and control
of the inmates
incarcerated in the
Marion County Jail.

## •Care Custody •Control



### PROVIDING RE-ENTRY SERVICES

- Substance abuse acknowledgement
- Working towards recovery
- Education
- Vocational training
- Legal assistance
- Community reintegration

#### YOU'VE HEARD OF ABOUT THESE PROGRAMS

- Alcoholics Anonymous
- Alternative Education
- Anger Management
- Celebrate Recovery

### YOU'VE HEARD OF ABOUT THESE PROGRAMS

- Christian 12 Step
- Smart Recovery
- Veterans Services Liaison
- Drug/Mental/Veteran Court
   Applications

### Second Chance Job Fair



### Birth Certificates While Incarcerated

- Legal Identification
- Citizenship
- Accessing government services
- Education enrollment
- Employment verification
- Obtaining passports
- Driver's license



## We help an inmate get a Florida ID while that inmate is still in jail.







## Through The Correction Community Partnership









### OTHER FAMILIAR PROGRAMS

- Narcotics Anonymous
- Civil Rights Restoration
- Law Library Services
- Veterans Services Liaison
- Reading Glass Distribution



Environmental Services/Janitorial Sciences



We provide occupational training with a certificate of completion. Our professional team members work hands-on with inmates in the **Environmental Services/Janitorial Sciences** vocational training that equips inmates with practical skills for empl