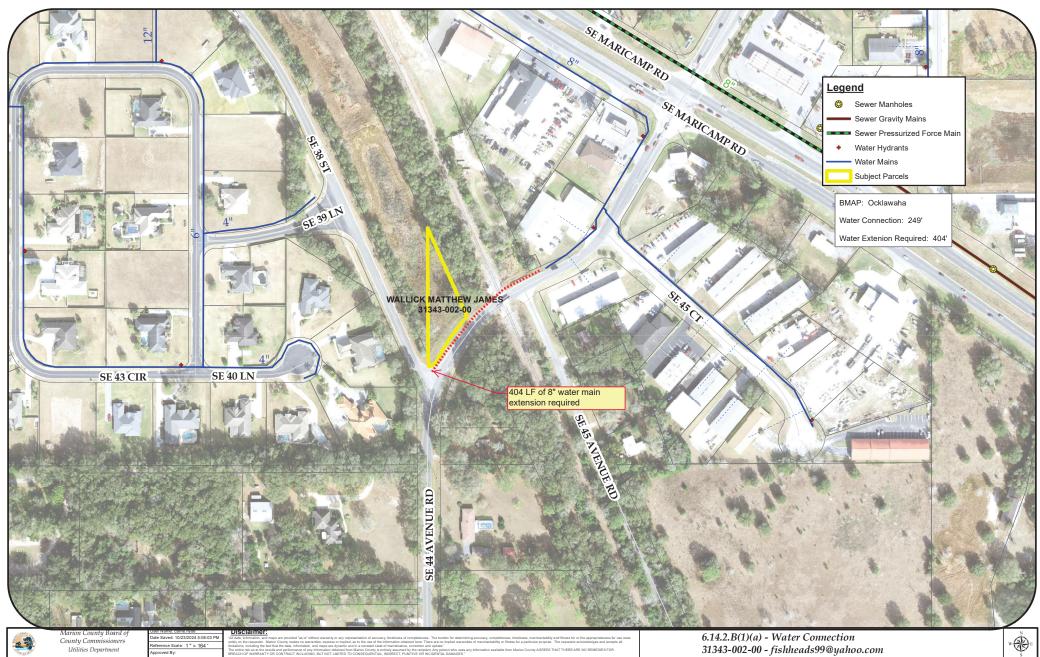

STATUS OF REVIEW: INFO

REMARKS: DENIED - within 400' of water main for this SFR; connection required.

5 DEPARTMENT: LSCAPE - LANDSCAPE DESIGN AND IRRIGATION

REVIEW ITEM: LDC 6.14.2.B(1)(A) - Connection Requirements

## DEVELOPMENT REVIEW COMMITTEE WAIVER REQUEST FORM

|    | Date: 10/29/24 Parcel Number(s): 31343-002-00 Permit Number: 2024101435                                                                                                                                                                                                                                                                                                                                                                              |
|----|------------------------------------------------------------------------------------------------------------------------------------------------------------------------------------------------------------------------------------------------------------------------------------------------------------------------------------------------------------------------------------------------------------------------------------------------------|
| A. | PROJECT INFORMATION: Fill in below as applicable:                                                                                                                                                                                                                                                                                                                                                                                                    |
|    | Project Name: Water Mean Connection Wall Request Commercial Residential Will Block Lot Tract                                                                                                                                                                                                                                                                                                                                                         |
| В. | <b>PROPERTY OWNER'S AUTHORIZATION:</b> The property owner's signature authorizes the applicant to act on the owner's behalf for this waiver request. The signature may be obtained by email, fax, scan, a letter from the property owner, or original signature below.                                                                                                                                                                               |
|    | Name (print): MATThew James Wallock                                                                                                                                                                                                                                                                                                                                                                                                                  |
|    | Name (print): MATThew James Wallack  Signature: Mailing Address: 801 SE 50 Tev City: Ocala  State: Fl Zip Code: 34471 Phone # 352 598-8844  Email address: fishheads 99 & Yahov, wa                                                                                                                                                                                                                                                                  |
| C. | <b>APPLICANT INFORMATION:</b> The applicant will be the point of contact during this waiver process and will receive all correspondence.                                                                                                                                                                                                                                                                                                             |
|    | Firm Name (if applicable):         Same         Contact Name:           Mailing Address:                                                                                                                                                                                                                                                                                                                                                             |
|    | Mailing Address:City  State: Zin Code: Phone #                                                                                                                                                                                                                                                                                                                                                                                                       |
|    | Email address:                                                                                                                                                                                                                                                                                                                                                                                                                                       |
| D. | WAIVER INFORMATION: Section & Title of Code (be specific): Section D 6.14.2.B"1""9"  Reason/Justification for Request (be specific): Connection distance of 249fttriggers extention to over 460ft. This is cost prohibitive and will not improve any other parcels.  39n Lw connection is too far away. MCU estimates coolcost will exceed \$49,000 to run The 400ft. In addition per MCU the railroad will charge \$50,000. "Please see Next paper. |
| DI | CVEL ODMENT DEVIEW USE.                                                                                                                                                                                                                                                                                                                                                                                                                              |
| Re | ceived By: Date Processed: Project # AR #                                                                                                                                                                                                                                                                                                                                                                                                            |
| Zo | ONING USE:       Parcel of record: Yes □ No □       Eligible to apply for Family Division: Yes □ No □         ned: ESOZ: P.O.M Land Use: Plat Vacation Required: Yes □ No □         te Reviewed: Verified by (print & initial):                                                                                                                                                                                                                      |