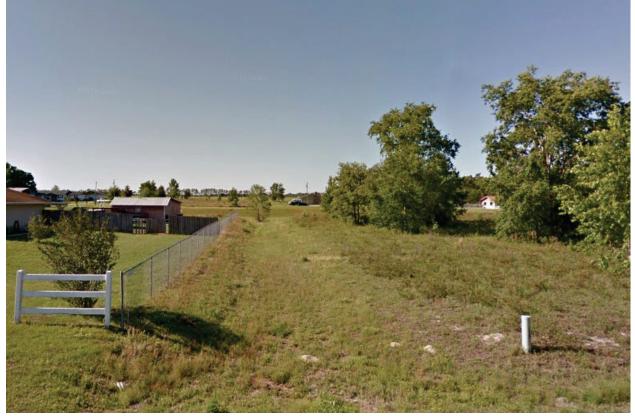

11. View of the rear of the site from SE 88th Street just east of the site's northeast corner at SE 88th Street.

12. View southwest to the site from the site's northeast corner at SE 88th Street.

13. View south to site from SE 88th Street.

14. View looking north at the rear of the site, across the existing DRA, from SE 89th Street.

15. View of residence southeast of the site, abutting the existing DRA, from SE 89th Street.

16. View of residences southwest and west of the site to the west of the existing DRA, from SE 89th Street.