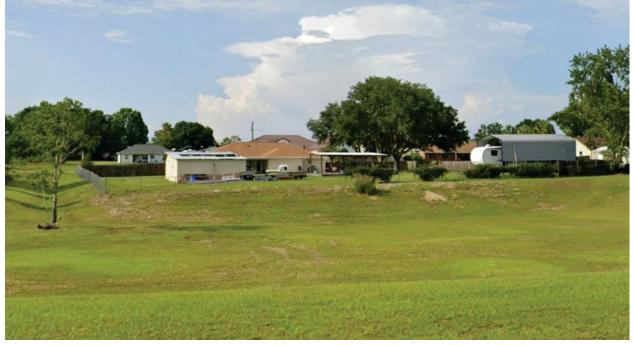

14. View looking north at the rear of the site, across the existing DRA, from SE 89th Street.

15. View of residence southeast of the site, abutting the existing DRA, from SE 89th Street.

16. View of residences southwest and west of the site to the west of the existing DRA, from SE 89th Street.