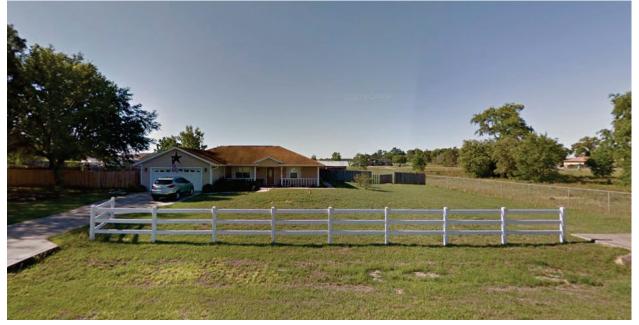

1. View of site from site's northeast corner at SE 88th Street.

2. View of site from site's northwest corner at SE 88th Street.

3. View south along drainage right-of-way that leads from SE 88th Street to the DRA located south of the site.

4. View of rear of site from SE 88th Street. Berm on the right is the north edge of the DRA located south of the site.

5. View southwest/west from site's west driveway to SE 88th Street.

6. View west along SE 88th Street from site's west driveway to SE 88th Street.