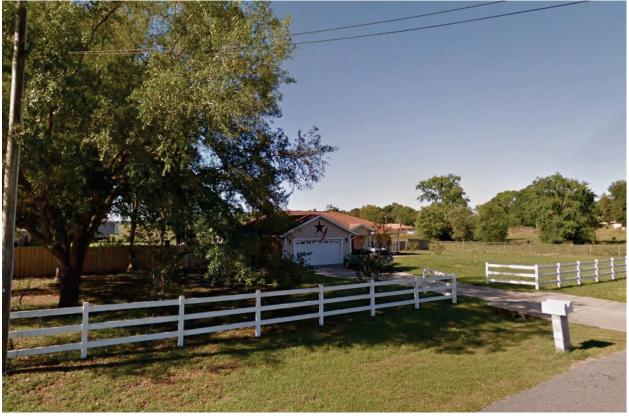

1. View of site from site's northeast corner at SE 88th Street.

2. View of site from site's northwest corner at SE 88th Street.

3. View south along drainage right-of-way that leads from SE 88th Street to the DRA located south of the site.

4. View of rear of site from SE 88th Street. Berm on the right is the north edge of the DRA located south of the site.

5. View southwest/west from site's west driveway to SE 88th Street.

6. View west along SE 88th Street from site's west driveway to SE 88th Street.