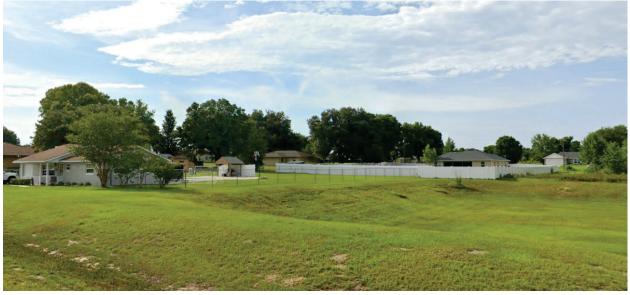

14. View looking north at the rear of the site, across the existing DRA, from SE 89th Street.

15. View of residence southeast of the site, abutting the existing DRA, from SE 89th Street.

16. View of residences southwest and west of the site to the west of the existing DRA, from SE 89th Street.