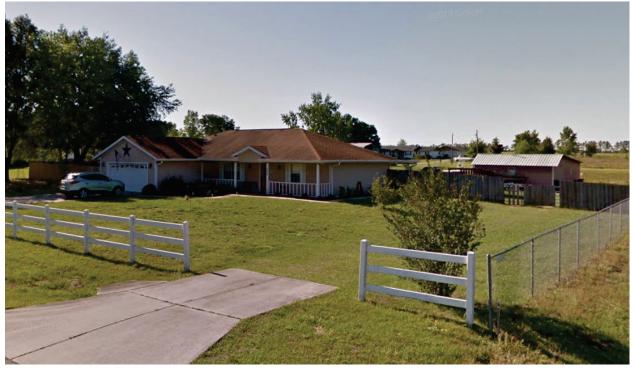

4. View of rear of site from SE 88th Street. Berm on the right is the north edge of the DRA located south of the site.

5. View southwest/west from site's west driveway to SE 88th Street.

6. View west along SE 88th Street from site's west driveway to SE 88th Street.

7. View northwest from the site's west driveway to SE 88th Street.

8. View north from site's west driveway to SE 88th Street.

9. View northeast from the site's northeast corner at SE 88th Street.

10. View southeast from the site's northeast corner at SE 88th Street.