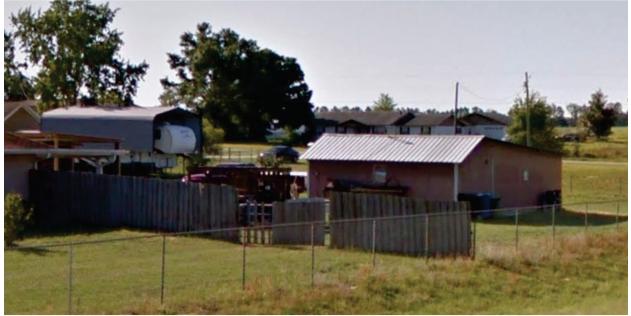

14. View looking north at the rear of the site, across the existing DRA, from SE 89th Street.

15. View of residence southeast of the site, abutting the existing DRA, from SE 89th Street.

16. View of residences southwest and west of the site to the west of the existing DRA, from SE 89th Street.