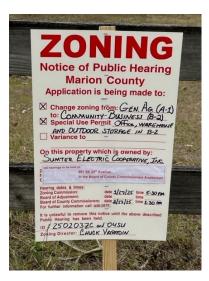

250203ZC – Sumter Electric Cooperative, Inc. Site and Sign Photos

Page 1 of 5

March 2025 - North Rezone Sign with SUP

January 2025

A. Sign Photos

B. Views from site driveway at CR 475A, clockwise looking west, north, east, then south.