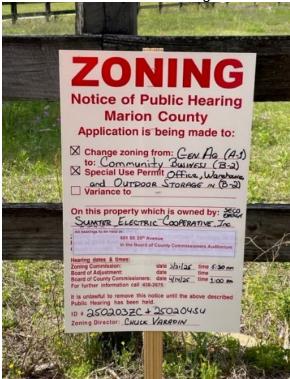

250203ZC – Sumter Electric Cooperative, Inc. Site and Sign Photos

Page 1 of 5

March 2025 - North Rezone Sign with SUP

January 2025

A. Sign Photos

B. Views from site driveway at CR 475A, clockwise looking west, north, east, then south.