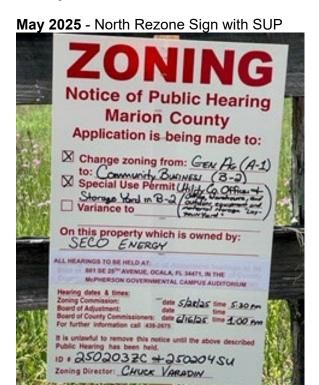

250203ZC – Sumter Electric Cooperative, Inc. Site and Sign Photos

Page 1 of 5

March 2025 - North Rezone Sign with SUP

January 2025

A. Sign Photos

B. Views from site driveway at CR 475A, clockwise looking west, north, east, then south.