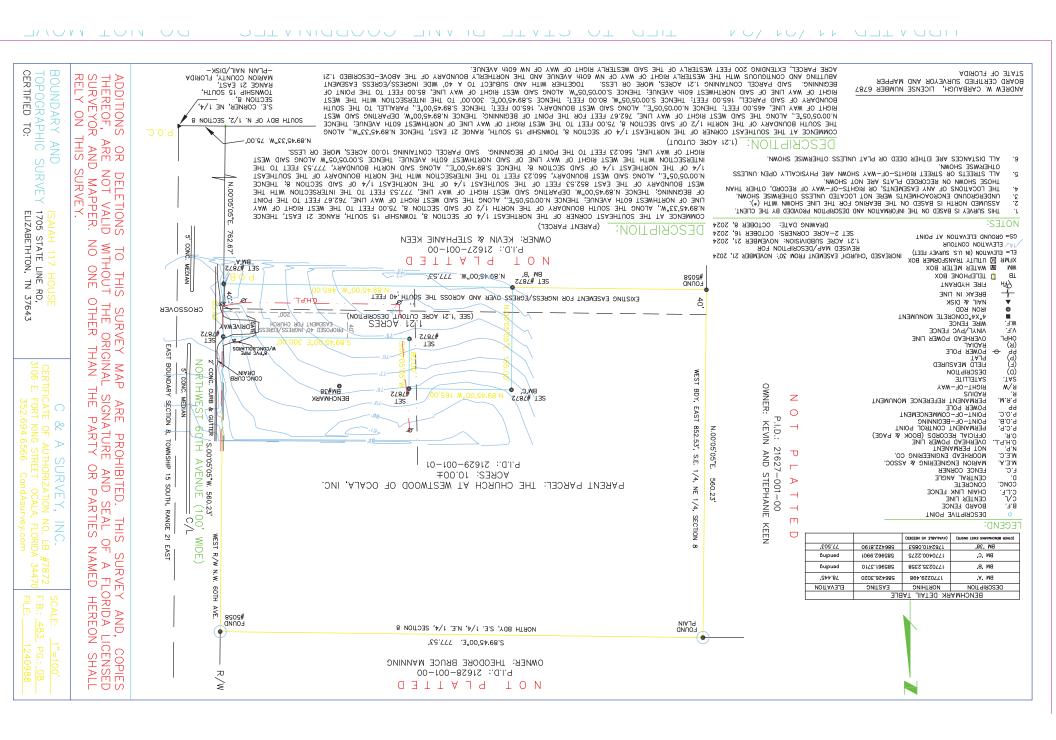

# Sunshine Love On Place

Located In Section 8. Township 15 South. Range 21 East, Marion County, Florida

THIS PLAT, AS RECORDED IN 1TS GRAPHIC FORM, IS THE OFFICIAL DEPICTION OF THE SUBDIVIDED LANDS DESCRIBED HEREIN AND WILL IN NO CIRCLINSTANCES BE SUPPLANTED IN AUTHORITY BY ANY OTHER GRAPHIC OR DIGITAL FORM OF THE PLAT. THERE MAY BE ADDITIONAL RESTRICTIONS THAT ARE NOT RECORDED ON THIS PLAT THAT MAY BE FOUND IN THE PUBLIC RECORDS OF THIS COUNTY.

DESCRIPTION:

COMMENCE AT THE SOUTHEAST CORNER OF THE NORTHEAST 1/4 OF SECTION 8, TOWNSHIP 15 SOUTH, RANGE 21 EAST, THENCE N.8942337W, ALONG THE SOUTH BOUNDARY OF THE NORTH 1/2 OF SAD SECTION 8, TOWNSHIP 15 SOUTH, RANGE 21 EAST, THENCE N.8942507W, TOWNSHIP 16 SAD WEST RIGHT OF WAY LINE, 772.63 FEET TO THE INTERSECTION WITH THE WEST BOUNDARY OF THE SAST BEST SHORT OF WAY LINE, 772.63 FEET TO THE INTERSECTION WITH THE WEST BOUNDARY OF THE EAST BESCAS SEET OF THE SOUTHEAST 1/4 OF THE NORTHEAST 1/4 OF THE SOUTHEAST 1/4 OF THE NORTHEAST 1/4 OF THE NORTHE

#### SURVEYOR'S CERTIFICATE:

SURVEYURS SEMIFICATE:

I CERTIFY THIS PLAT, PREPARED UNDER MY DIRECTION AND SUPERVISION, COMPLIES WITH
THE REQUIREMENTS OF CHAPTER 177, TURBED STATUTES MEETS THE STRAMANS OF
AND IS IN ACCORDANCE WITH THE REQUIREMENTS OF THE MARION COUNTY LAND
DEVELOPMENT CODE, AND THAT THIS PLAT DOES NOT ADVERSELY AFFECT THE LEGAL ACCESS
OF ADJACENT PARCELS.

ANDREW W. CARBAUGH P.S.M. #6787 C & A SURVEY, INC. LB# 7872 3611 E FORT KING STREET, OCALA, FL 34470

TRACT 'A' IS AN EXISTING 40' EASEMENT RESERVED FOR ELECTRIC UTILITIES TO BE OWNED AND MAINTAINED BY SUMTER ELECTRIC COOPERATIVE, INC.

TRACT 'B' AS SHOWN HEREIN, IS A PROPOSED INGRESS/EGRESS EASEMENT HEREBY RESERVED AS PRIVATE RIGHT OF WAY, TO BE OWNED AND MAINTAINED BY THE CHURCH AT WESTWOOD OF OCALA, INC.

#### SHEET 2 OF 2 Sunshine Love On Place Located in Section 8, Township 15 South, Range 21 East, Marion County, Florida NOTE: THIS PLAT IS 2 SHEETS IN TOTAL AND ONE IS NOT COMPLETE WITHOUT THE OTHER. FOR DEDICATION NOTES ACKNOMEDGEMENTS AND LEGAL DESCRIPTION SEE SHEET 1. FOR BOUNDARY DETAIL. AND LOT DIMENSIONS SEE SHEET 2. NOT PLATTED S.89'45'00"E. 777.53' ➅ FOUND PLAIN NORTH BOUNDARY, S.E. 1/4, N.E. 1/4, SECTION 8 FOUND LEGEND: 18 DESCRIPTIVE POINT BOADD FENNE CANNIN FENNE CHAIN LINK FENNE CONCRETE CENTRAL ANGLE FENNE CORNER MARION ENGINERING & ASSOC. MOGNHEAD ENGINERING & ASSOC. MOGNHEAD ENGINERING & ASSOC. MOGNHEAD FOWER LINE OFFICIAL RECORDS (BOOK & PAGE) PERMANENT CONTROL POINT POINT—OF—COMMENCEMENT DOINT—OF—COMMENCEMENT POINT—OF—COMMENCEMENT PERMANENT REFERENCE MONUMENT RADIUS RIGHT—OF—WAY SATELLITE DESCRIPTIVE POINT EAST WIDE) SECTION 21 RANGE P.R.M. 00 AT. SATELLT WAY SATELLT WAS S Ĭ, LOT 1 Ш SOL AVENUE PARENT PARCEL # 21629-001-01 **60TH** H FIRE HYDRANT TELEPHONE BOX WM W WATER METER BOX XFMR U UTILITY TRANSFORMER BOX EL= ELEVATION (IN U.S. SURVEY FEET) œ̂ SECTION FLEVATION CONTOLIR GROUND ELEVATION AT POINT NORTHWEST PERMANENT REFERENCE MONUMENT (P.R.M.) FOUND IRON ROD & DISK AS NOTED. BOUNDARY, S.89\*45'00"E 165.00' #7872 PERMANENT REFERENCE MONUMENT (P.R.M.) SET IRON ROD (LB# 7872). BOUNDARY STATE PLANE COORDINATES NORTHING (Y) EASTING (X) N|00\*05\*05"E. S.89\*45'00"E 300.00' SET SET #7872 🕏 586431.74 1770789.36 200' EASEMENT 'B' 1770799.24 585654.31 ' INGRESS/EGRESS 1770239.06 585648.81 EASEMENT AVERAGE SCALE FACTOR: 0.99994674 EASEMENT 'A' EXISTING 40' EASEMENT FOR -N.89\*45'00"W. 465.00' FOUND 312.28 N.89°45'00"W. 777.53' P.O.B. SET #5058 #7872 SET #7872 NOT PLATTED N.89°45'33"W. 75.00'-SOUTH BDY OF N. 1/2, SECTION 8 S.E. CORNER, NE 1/4, SECTION 8, TOWNSHIP 15 SOUTH, RANGE 21 EAST, MARION COUNTY, FLORIDA