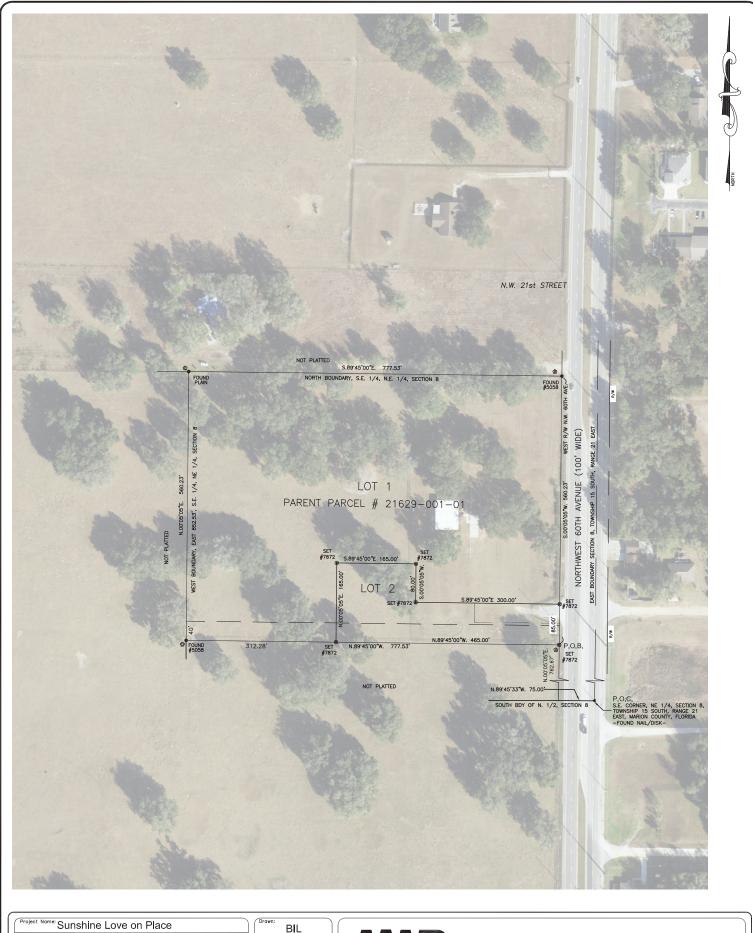

Aerial Map

BIL

1"=200' Date: 06-20-2025

MICHAEL W. RADCLIFFE ENGINEERING, INC.

2611 S.E. Lake Weir Avenue Ocala, FL 34471 (352) 629-5500 FAX (352) 629-1010 Certificate No. EB-0006198 Michael W. Radcliffe P.E. #31170 · Christopher A. Gwin P.E. #66568 www.radcliffeengineering.com

# Sunshine Love On Place

Located In Section 8. Township 15 South. Range 21 East, Marion County, Florida

THIS PLAT, AS RECORDED IN 1TS GRAPHIC FORM, IS THE OFFICIAL DEPICTION OF THE SUBDIVIDED LANDS DESCRIBED HEREIN AND WILL IN NO CIRCLINSTANCES BE SUPPLANTED IN AUTHORITY BY ANY OTHER GRAPHIC OR DIGITAL FORM OF THE PLAT. THERE MAY BE ADDITIONAL RESTRICTIONS THAT ARE NOT RECORDED ON THIS PLAT THAT MAY BE FOUND IN THE PUBLIC RECORDS OF THIS COUNTY.

DESCRIPTION:

COMMENCE AT THE SOUTHEAST CORNER OF THE NORTHEAST 1/4 OF SECTION 8, TOWNSHIP 15 SOUTH, RANGE 21 EAST, THENCE N.8942337W, ALONG THE SOUTH BOUNDARY OF THE NORTH 1/2 OF SAD SECTION 8, TOWNSHIP 15 SOUTH, RANGE 21 EAST, THENCE N.8942507W, TOWNSHIP 16 SAD WEST RIGHT OF WAY LINE, 772.63 FEET TO THE INTERSECTION WITH THE WEST BOUNDARY OF THE SAST BEST SHORT OF WAY LINE, 772.63 FEET TO THE INTERSECTION WITH THE WEST BOUNDARY OF THE EAST BESCAS SEET OF THE SOUTHEAST 1/4 OF THE NORTHEAST 1/4 OF THE SOUTHEAST 1/4 OF THE NORTHEAST 1/4 OF THE NORTHE

TRACT 'A' IS AN EXISTING 40' EASEMENT RESERVED FOR ELECTRIC UTILITIES TO BE OWNED AND MAINTAINED BY SUMTER ELECTRIC COOPERATIVE, INC.

TRACT 'B' AS SHOWN HEREIN, IS A PROPOSED INGRESS/EGRESS EASEMENT HEREBY RESERVED AS PRIVATE RIGHT OF WAY, TO BE OWNED AND MAINTAINED BY THE CHURCH AT WESTWOOD OF OCALA, INC.

#### SHEET 2 OF 2 Sunshine Love On Place Located in Section 8, Township 15 South, Range 21 East, Marion County, Florida NOTE: THIS PLAT IS 2 SHEETS IN TOTAL AND ONE IS NOT COMPLETE WITHOUT THE OTHER. FOR DEDICATION NOTES ACKNOMEDGEMENTS AND LEGAL DESCRIPTION SEE SHEET 1. FOR BOUNDARY DETAIL. AND LOT DIMENSIONS SEE SHEET 2. NOT PLATTED S.89'45'00"E. 777.53' ➅ FOUND PLAIN NORTH BOUNDARY, S.E. 1/4, N.E. 1/4, SECTION 8 FOUND LEGEND: 18 DESCRIPTIVE POINT BOADD FENNE CANNIN FENNE CHAIN LINK FENNE CONCRETE CENTRAL ANGLE FENNE CORNER MARION ENGINERING & ASSOC. MOGNHEAD ENGINERING & ASSOC. MOGNHEAD ENGINERING & ASSOC. MOGNHEAD FOWER LINE OFFICIAL RECORDS (BOOK & PAGE) PERMANENT CONTROL POINT POINT—OF—COMMENCEMENT DOINT—OF—COMMENCEMENT POINT—OF—COMMENCEMENT PERMANENT REFERENCE MONUMENT RADIUS RIGHT—OF—WAY SATELLITE DESCRIPTIVE POINT EAST WIDE) SECTION 21 RANGE P.R.M. 00 AT. SATELLT WAY SATELLT WAS S Ĭ, LOT 1 Ш SOL AVENUE PARENT PARCEL # 21629-001-01 **60TH** H FIRE HYDRANT TELEPHONE BOX WM W WATER METER BOX XFMR U UTILITY TRANSFORMER BOX EL= ELEVATION (IN U.S. SURVEY FEET) œ̂ SECTION FLEVATION CONTOLIR GROUND ELEVATION AT POINT NORTHWEST PERMANENT REFERENCE MONUMENT (P.R.M.) FOUND IRON ROD & DISK AS NOTED. BOUNDARY, S.89\*45'00"E 165.00' #7872 PERMANENT REFERENCE MONUMENT (P.R.M.) SET IRON ROD (LB# 7872). BOUNDARY STATE PLANE COORDINATES NORTHING (Y) EASTING (X) N|00\*05\*05"E. S.89\*45'00"E 300.00' SET SET #7872 🕏 586431.74 1770789.36 200' EASEMENT 'B' 1770799.24 585654.31 ' INGRESS/EGRESS 1770239.06 585648.81 EASEMENT AVERAGE SCALE FACTOR: 0.99994674 EASEMENT 'A' EXISTING 40' EASEMENT FOR -N.89\*45'00"W. 465.00' FOUND 312.28 N.89°45'00"W. 777.53' P.O.B. SET #5058 #7872 SET #7872 NOT PLATTED N.89°45'33"W. 75.00'-SOUTH BDY OF N. 1/2, SECTION 8 S.E. CORNER, NE 1/4, SECTION 8, TOWNSHIP 15 SOUTH, RANGE 21 EAST, MARION COUNTY, FLORIDA