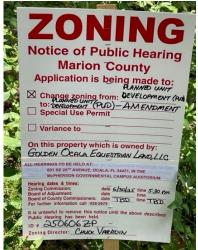

12 - East side of 95th Avenue Road at Telecom Tower Driveway

Old & New Signs.

View north.

View southwest.

Site and Sign Photos

Page 17 of 18

13 - West side of 95th Avenue Road at 4020 NW 95th Avenue Road

View south.