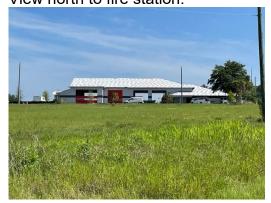

Site and Sign Photos

Page 2 of 18

2. SE corner at NW 70th Avenue Road & NW 35th Street

Old & New Signs

View northeast.

View southwest.

View north to fire station.

Site and Sign Photos