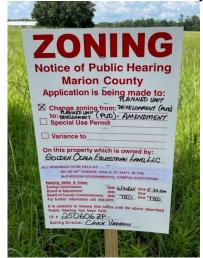

250606ZP, GOEL, LLC

Site and Sign Photos

Page 9 of 18

8 - NE corner at W. SR 40 and NW 92nd Avenue Road A. June 20, 2025.

View west along W. SR Hwy 40.

B. May 18, 2025 & June 20, 2025 (Old & new signs, old removed.)