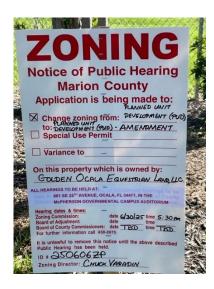

250606ZP, GOEL, LLC

Site and Sign Photos

Page 9 of 18

8 - NE corner at W. SR 40 and NW 92nd Avenue Road A. June 20, 2025.

View west along W. SR Hwy 40.

B. May 18, 2025 & June 20, 2025 (Old & new signs, old removed.)