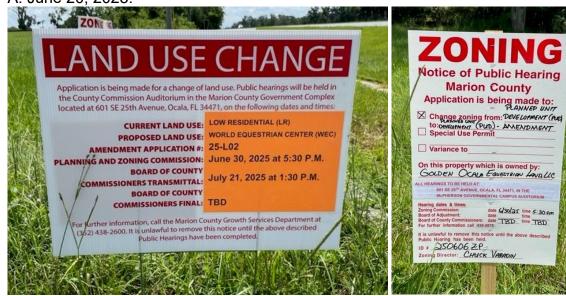

250606ZP, GOEL, LLC

Site and Sign Photos

Page 9 of 18

8 - NE corner at W. SR 40 and NW 92nd Avenue Road A. June 20, 2025.

View west along W. SR Hwy 40.

B. May 18, 2025 & June 20, 2025 (Old & new signs, old removed.)

Site and Sign Photos

Page 10 of 18

C. May 18, 2025 Signs (replaced by June 20, 2025 Signs)

Site and Sign Photos

Page 11 of 18

D. Views from western main gate for NW 92nd Avenue Road.

View into site through gatehouse gate.