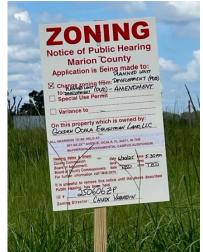

250606ZP, GOEL, LLC

Site and Sign Photos

Page 9 of 18

8 - NE corner at W. SR 40 and NW 92nd Avenue Road A. June 20, 2025.

View west along W. SR Hwy 40.

B. May 18, 2025 & June 20, 2025 (Old & new signs, old removed.)