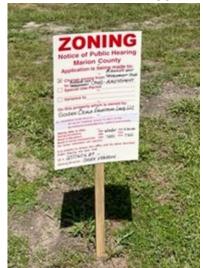

Page 3 of 18

3. West side of NW Hwy 225A, north of NW 67th Avenue Road.

MOId & New Signs

View south.

View north.

View east.

Site and Sign Photos

Page 4 of 18