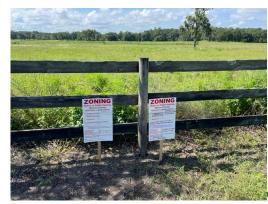

Site and Sign Photos

Page 1 of 18

1. NE corner at NW 80th Avenue & NW 21st Street

Old & New

North view.

East view.

Southwest/west view.

Southwest/west view zoom.