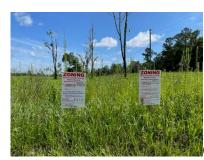

4 - NW corner at N. US Hwy 27 and NW Hwy 225A

Old & New Signs

View west.

View east.

Site and Sign Photos

Page 5 of 18

5 - NW corner at N. US Hwy 27 and NW 78th Avenue

Old & New Signs