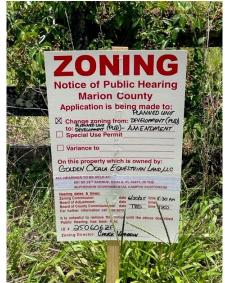

12 - East side of 95th Avenue Road at Telecom Tower Driveway

Old & New Signs.

View north.

View southwest.

Site and Sign Photos

Page 17 of 18

13 - West side of 95th Avenue Road at 4020 NW 95th Avenue Road

View south.