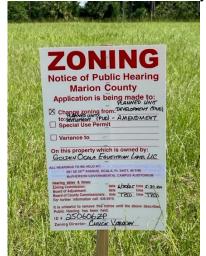

250606ZP, GOEL, LLC

Site and Sign Photos

Page 9 of 18

8 - NE corner at W. SR 40 and NW 92nd Avenue Road A. June 20, 2025.

View west along W. SR Hwy 40.

B. May 18, 2025 & June 20, 2025 (Old & new signs, old removed.)