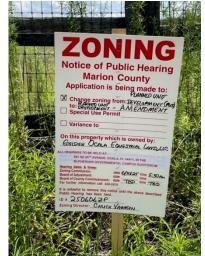

250606ZP, GOEL, LLC

Site and Sign Photos

Page 9 of 18

8 - NE corner at W. SR 40 and NW 92nd Avenue Road A. June 20, 2025.

View west along W. SR Hwy 40.

B. May 18, 2025 & June 20, 2025 (Old & new signs, old removed.)