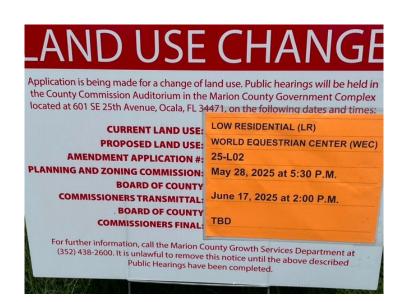

250606ZP, GOEL, LLC

Site and Sign Photos

Page 9 of 18

8 - NE corner at W. SR 40 and NW 92nd Avenue Road A. June 20, 2025.

View west along W. SR Hwy 40.

B. May 18, 2025 & June 20, 2025 (Old & new signs, old removed.)

Site and Sign Photos

Page 10 of 18

C. May 18, 2025 Signs (replaced by June 20, 2025 Signs)

Site and Sign Photos

Page 11 of 18

D. Views from western main gate for NW 92nd Avenue Road.

View into site through gatehouse gate.