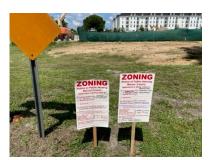

4 - NW corner at N. US Hwy 27 and NW Hwy 225A

Old & New Signs

View west.

View east.

Site and Sign Photos

Page 5 of 18

5 - NW corner at N. US Hwy 27 and NW 78th Avenue

Old & New Signs