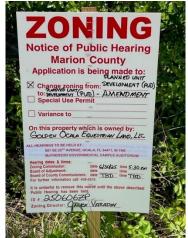

12 - East side of 95th Avenue Road at Telecom Tower Driveway

Old & New Signs.

View north.

View southwest.

Site and Sign Photos

Page 17 of 18

13 - West side of 95th Avenue Road at 4020 NW 95th Avenue Road

View south.