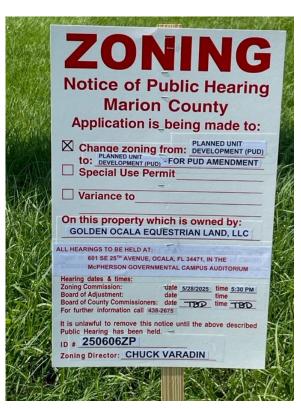

250606ZP, GOEL, LLC

Site and Sign Photos

Page 9 of 18

8 - NE corner at W. SR 40 and NW 92nd Avenue Road A. June 20, 2025.

View west along W. SR Hwy 40.

B. May 18, 2025 & June 20, 2025 (Old & new signs, old removed.)