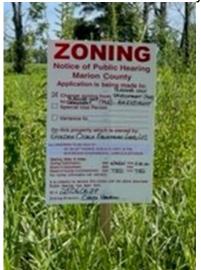

4 - NW corner at N. US Hwy 27 and NW Hwy 225A

Old & New Signs

View west.

View east.

Site and Sign Photos

Page 5 of 18

5 - NW corner at N. US Hwy 27 and NW 78th Avenue

Old & New Signs