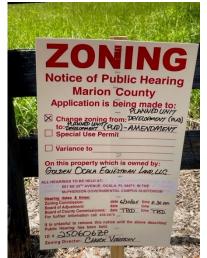

Site and Sign Photos

Page 1 of 18

1. NE corner at NW 80th Avenue & NW 21st Street

Old & New

North view.

East view.

Southwest/west view.

Southwest/west view zoom.