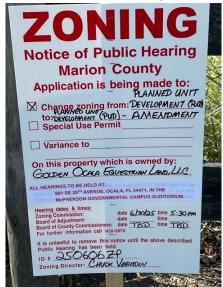

Site and Sign Photos

Page 1 of 18

1. NE corner at NW 80th Avenue & NW 21st Street

Old & New

North view.

East view.

Southwest/west view.

Southwest/west view zoom.