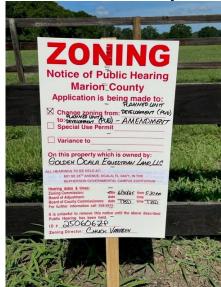

Site and Sign Photos

Page 2 of 18

2. SE corner at NW 70th Avenue Road & NW 35th Street

Old & New Signs

View northeast.

View southwest.

View north to fire station.

Site and Sign Photos