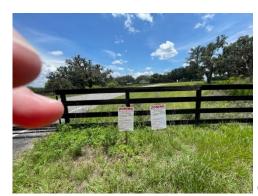

250606ZP, GOEL, LLC

Site and Sign Photos

Page 9 of 18

8 - NE corner at W. SR 40 and NW 92nd Avenue Road A. June 20, 2025.

View west along W. SR Hwy 40.

B. May 18, 2025 & June 20, 2025 (Old & new signs, old removed.)