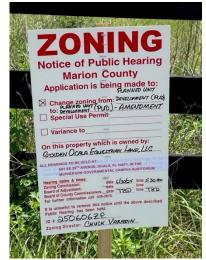

250606ZP, GOEL, LLC

Site and Sign Photos

Page 9 of 18

8 - NE corner at W. SR 40 and NW 92nd Avenue Road A. June 20, 2025.

View west along W. SR Hwy 40.

B. May 18, 2025 & June 20, 2025 (Old & new signs, old removed.)