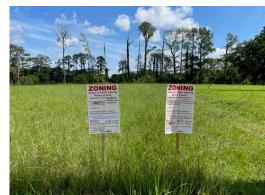

12 - East side of 95th Avenue Road at Telecom Tower Driveway

Old & New Signs.

View north.

View southwest.

Site and Sign Photos

Page 17 of 18

13 - West side of 95th Avenue Road at 4020 NW 95th Avenue Road

View south.