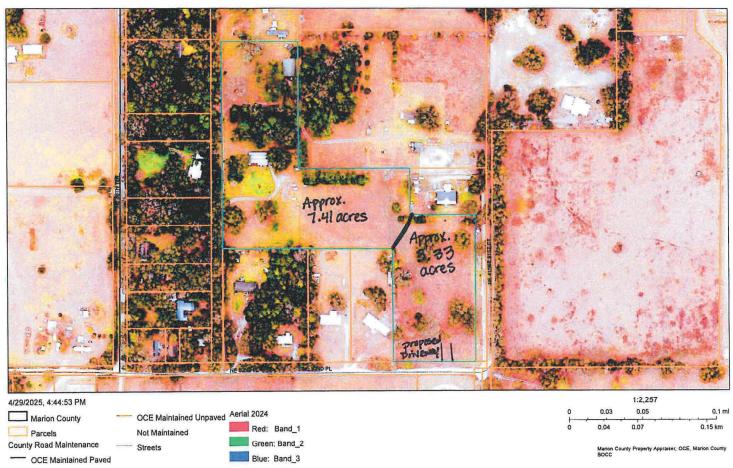

STATUS OF REVIEW: INFO

REMARKS: Approved. The applicant is requesting to divide the 10.74-acre subject parcel (PID 14395-007-00) into two to create a 3.33-acre parcel and a 7.41-acre parcel. Adjacent parcels range in size from 1.51 acres to 46.28 acres.

There appears to be approximately 4,690 sf existing impervious coverage on subject parcel. There is a Flood Prone Area on the property. The applicant should note that a Major Site Plan or waiver is required when either parcel is proposed to exceed 9,000 sf impervious site coverage.

STATUS OF REVIEW: INFO

REMARKS: 6/19/25 - CONDITIONAL APPROVAL: Proposed easement for existing driveway must be established (or demonstrated as pre-existing) with agreement of west-adjoining property owner.

Marion County Utilities requires a utility easement to the 7.41-acre parcel to allow for any potential future utility connections. As shown on the application, there is currently no access to the larger, divided lot, which makes it unachievable for Marion County Utilities to extend water or sewer service to the site in the future.