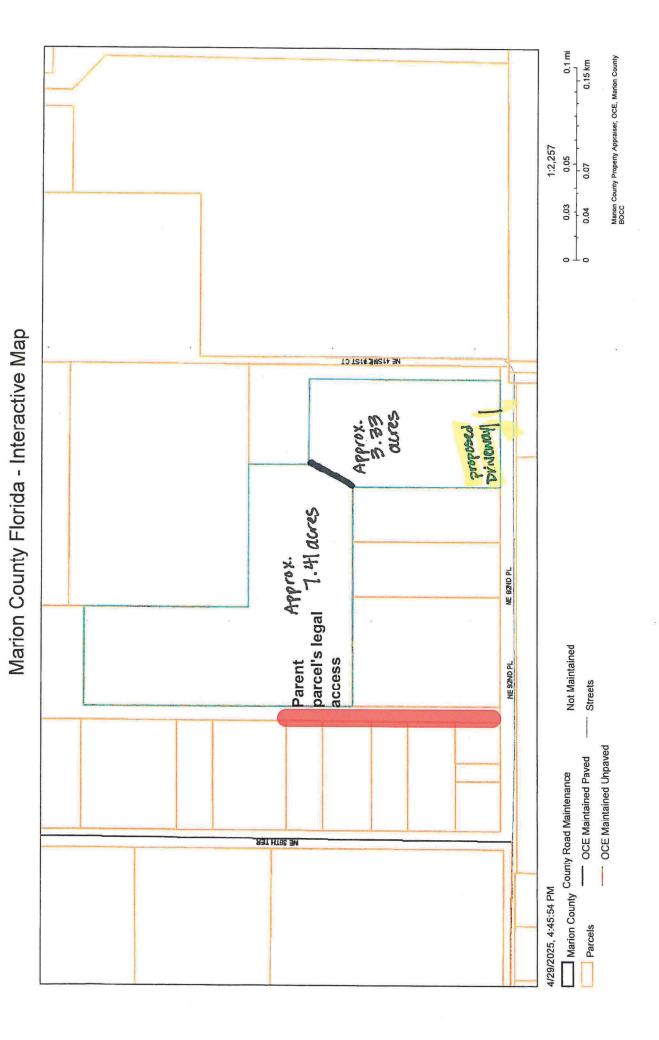

STATUS OF REVIEW: INFO

REMARKS: Approved. The applicant is requesting to divide the 10.74-acre subject parcel (PID 14395-007-00) into two to create a 3.33-acre parcel and a 7.41-acre parcel. Adjacent parcels range in size from 1.51 acres to 46.28 acres.

There appears to be approximately 4,690 sf existing impervious coverage on subject parcel. There is a Flood Prone Area on the property. The applicant should note that a Major Site Plan or waiver is required when either parcel is proposed to exceed 9,000 sf impervious site coverage.

STATUS OF REVIEW: INFO

REMARKS: 6/19/25 - CONDITIONAL APPROVAL: Proposed easement for existing driveway must be established (or demonstrated as pre-existing) with agreement of west-adjoining property owner.

Marion County Utilities requires a utility easement to the 7.41-acre parcel to allow for any potential future utility connections. As shown on the application, there is currently no access to the larger, divided lot, which makes it unachievable for Marion County Utilities to extend water or sewer service to the site in the future.