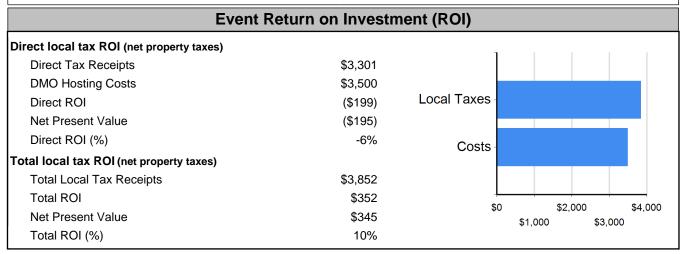

## **Destination: Ocala/Marion County Visitors & Convention Bureau**

Event Name: FACAP 47th Annual Seminar 2025 Organization: Florida Advisory Com

| Economic Impact Details      |                |                  |                 |  |  |
|------------------------------|----------------|------------------|-----------------|--|--|
|                              | Direct         | Indirect/Induced | Total           |  |  |
| Business Sales               | \$104,465      | \$47,014         | \$151,479       |  |  |
| Personal Income              | \$33,605       | \$13,685         | \$47,290        |  |  |
| Jobs Supported               |                |                  |                 |  |  |
| Persons                      | 55             | 12               | 67              |  |  |
| Annual FTEs                  | 1              | 0                | 1               |  |  |
| Taxes and Assessments        |                |                  |                 |  |  |
| <u>Federal Total</u>         | <u>\$9,294</u> | <u>\$4,019</u>   | <u>\$13,313</u> |  |  |
| State Total                  | <u>\$6,020</u> | <u>\$1,495</u>   | <u>\$7,515</u>  |  |  |
| sales                        | \$4,265        | \$705            | \$4,970         |  |  |
| income                       | \$0            | \$0              | \$0             |  |  |
| bed                          | \$0            | -                | \$0             |  |  |
| other                        | \$1,755        | \$790            | \$2,545         |  |  |
| Local Total (excl. property) | <u>\$3,301</u> | <u>\$551</u>     | <u>\$3,852</u>  |  |  |
| sales                        | \$711          | \$118            | \$828           |  |  |
| income                       | \$0            | \$0              | \$0             |  |  |
| bed                          | \$1,627        | -                | \$1,627         |  |  |
| per room charge              | \$0            | -                | \$0             |  |  |
| tourism district             | \$0            | -                | \$0             |  |  |
| restaurant                   | \$0            | \$0              | \$0             |  |  |
| other                        | \$963          | \$433            | \$1,397         |  |  |
| property tax                 | \$1,895        | \$548            | \$2,443         |  |  |