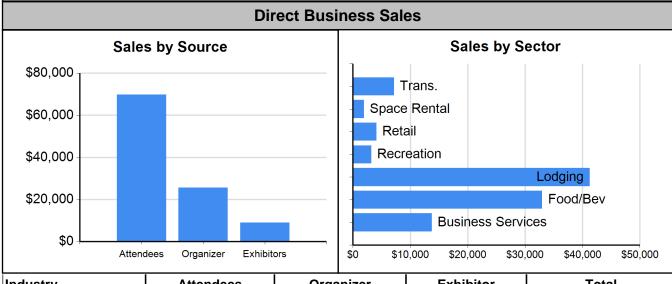

| Industry          | Attendees | Organizer | Exhibitor | Total     |
|-------------------|-----------|-----------|-----------|-----------|
| Lodging           | \$40,681  | \$578     | \$0       | \$41,259  |
| Transportation    | \$5,373   | \$385     | \$1,416   | \$7,174   |
| Food & Beverage   | \$16,434  | \$13,375  | \$3,157   | \$32,966  |
| Retail            | \$4,125   | \$0       | \$0       | \$4,125   |
| Recreation        | \$3,243   | \$0       | \$0       | \$3,243   |
| Space Rental      | \$0       | \$1,253   | \$663     | \$1,916   |
| Business Services | \$0       | \$10,040  | \$3,741   | \$13,782  |
| TOTAL             | \$69,855  | \$25,632  | \$8,978   | \$104,465 |