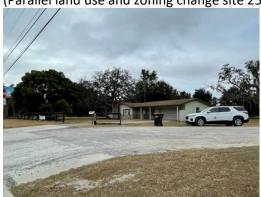

Page 1 of 3

Views along SW Hwy 200 from southwest to northwest

Views from east side of SW Hwy 200/SW 73<sup>rd</sup> Avenue intersection to SW 73<sup>rd</sup> Avenue. (Parallel land use and zoning change site 25-S01/250109ZC on the opposite side of SW 73<sup>rd</sup> Avenue is on the left.)