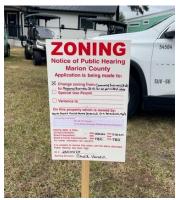

 $25\mbox{-S}02$  and  $250\mbox{1}10\mbox{ZC}$  – North Pointe Mobile Home Sales, LLC Site and Sign Photos

Page 3 of 3

Views along west side of SW 73<sup>rd</sup> Avenue, looking south to north. Board fenced area is the parallel land use and rezoning change site (25-S01 and 250109ZC) to the west of the subject site.