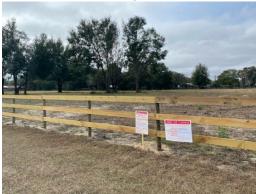

Views from site's northern SW Hwy 200 driveway, looking southwest to northeast.

Page 2 of 3

 $25\mbox{-S}02$  and  $250\mbox{1}10\mbox{ZC}$  – North Pointe Mobile Home Sales, LLC Site and Sign Photos

Views along site's SW 73<sup>rd</sup> Avenue frontage, looking north to south.

 $25\mbox{-S}02$  and  $250\mbox{1}10\mbox{ZC}$  – North Pointe Mobile Home Sales, LLC Site and Sign Photos

Page 3 of 3

Views along west side of SW 73<sup>rd</sup> Avenue, looking south to north. Board fenced area is the parallel land use and rezoning change site (25-S01 and 250109ZC) to the west of the subject site.