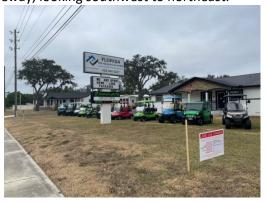

Views from site's northern SW Hwy 200 driveway, looking southwest to northeast.

Page 2 of 3

 $25\mbox{-S}02$  and  $250\mbox{1}10\mbox{ZC}$  – North Pointe Mobile Home Sales, LLC Site and Sign Photos

Views along site's SW 73<sup>rd</sup> Avenue frontage, looking north to south.