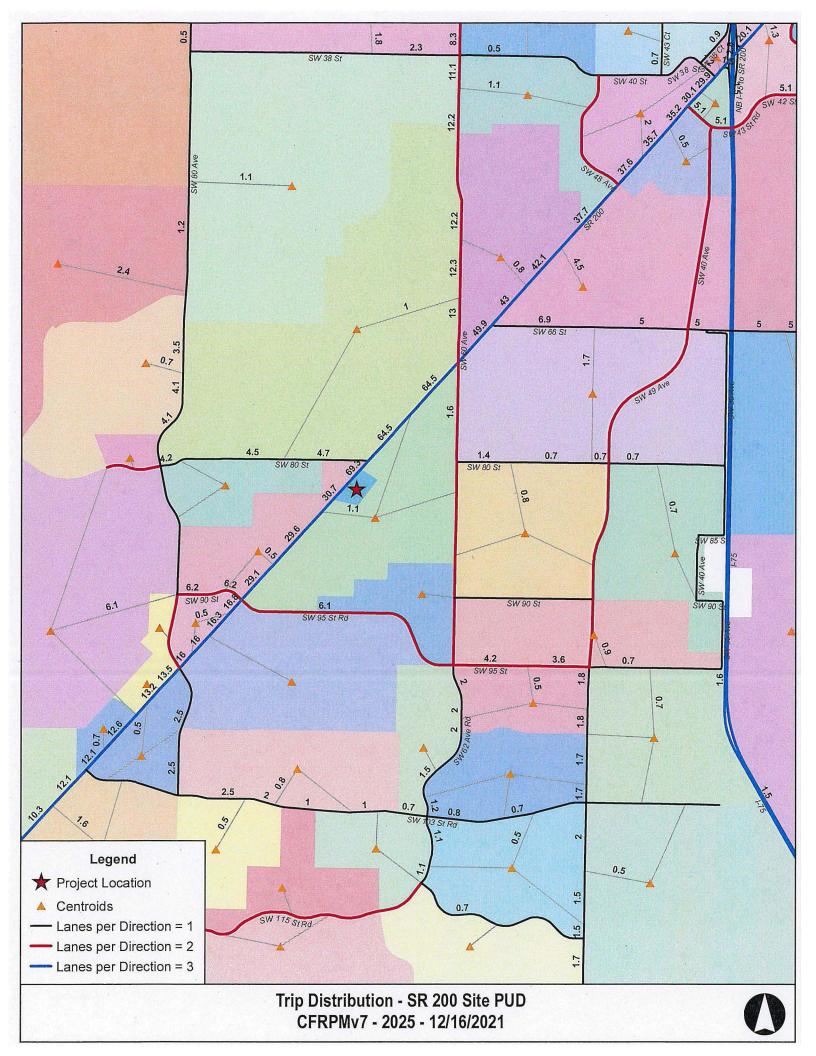

#### POTENTIAL PROJECT IMPACT AREA

AM Peak Hour of Adjacent Street

PM Peak Hour of Adjacent Street

The traffic distribution of the site on the external roadway network was developed using the Central Florida Regional Planning Model (CFRPM) version 7.

The attached CFRPM model illustrates the estimated trip distribution for the surrounding roadway network.

Per the Marion County TIA Guidelines, roadway segments with a 3% or greater impact caused by net new project traffic are considered to be significantly impacted. No roadway segments within the 3-mile radius are significantly impacted by the project.

### **CFRPM Model Output**

Luxury Leased Homes PUD Rezoning Traffic Study