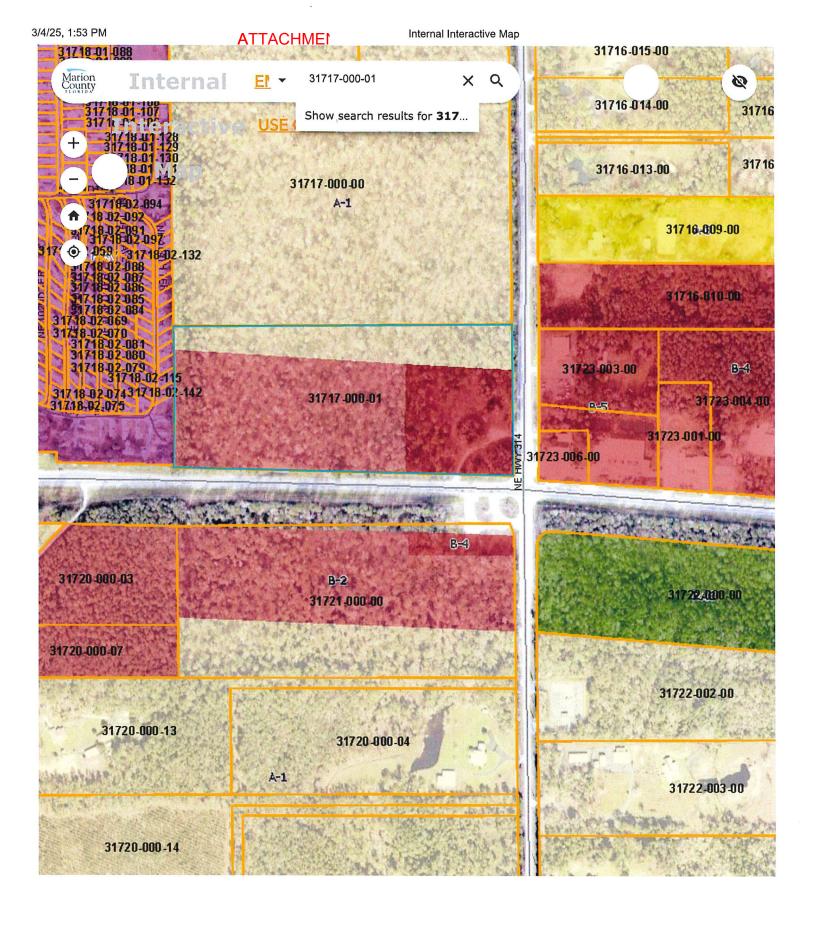

## Real Estate

31717-000-01

Prime Key: 4035648

MAP IT+

Current as of 3/4/2025

**Property Information** 

WALTER PATRICIA D 1120 NE 3RD ST OCALA FL 34470-6738 Taxes / Assessments:

Map ID: 269

#### Property Description

SEC 02 TWP 15 RGE 23

COM S 1/4 COR SEC 2

TH N 00-46-42 W 2115.66 FT TO N ROW SR 40 AND POB

TH N 00-46-42 W 527.57 FT TH N 89-13-18 E 1297.54 FT

TH S 00-42-32 E 573.86 TO PT ON CURVE CONCAVE SLY

WITH A RADIUS OF 9341.25 FT CH DIST OF 239.53 FT AND CH BRG OF

N 88-08-06 W TH WLY ALG ARC OF CURVE THRU CENT ANG OF 01-28-09

A DIST OF 239.54 FT TH N 88-52-11 W 1058.15 FT TO POB

Parent Parcel: 31717-000-00

8

| Tigo (                 | TIGO  | Eugus   | D 41-      | 7          | TT *4 /TD              | D / T OI DI     | C1 - X1 -      |                                                                                                                                                                                                                                                                                                                                                                                                                                                                                                                                                                                                                                                                                                                                                                                                                                                                                                                                                                                                                                                                                                                                                                                                                                                                                                                                                                                                                                                                                                                                                                                                                                                                                                                                                                                                                                                                                                                                                                                                                                                                                                                                |
|------------------------|-------|---------|------------|------------|------------------------|-----------------|----------------|--------------------------------------------------------------------------------------------------------------------------------------------------------------------------------------------------------------------------------------------------------------------------------------------------------------------------------------------------------------------------------------------------------------------------------------------------------------------------------------------------------------------------------------------------------------------------------------------------------------------------------------------------------------------------------------------------------------------------------------------------------------------------------------------------------------------------------------------------------------------------------------------------------------------------------------------------------------------------------------------------------------------------------------------------------------------------------------------------------------------------------------------------------------------------------------------------------------------------------------------------------------------------------------------------------------------------------------------------------------------------------------------------------------------------------------------------------------------------------------------------------------------------------------------------------------------------------------------------------------------------------------------------------------------------------------------------------------------------------------------------------------------------------------------------------------------------------------------------------------------------------------------------------------------------------------------------------------------------------------------------------------------------------------------------------------------------------------------------------------------------------|
|                        | CUse  | Front   | Depth      | Zoning     |                        | Rate Loc Shp Pl | iy Class Value | Just Value                                                                                                                                                                                                                                                                                                                                                                                                                                                                                                                                                                                                                                                                                                                                                                                                                                                                                                                                                                                                                                                                                                                                                                                                                                                                                                                                                                                                                                                                                                                                                                                                                                                                                                                                                                                                                                                                                                                                                                                                                                                                                                                     |
| 5561                   |       | .0      | .0         | A1         | 4.98 AC                |                 |                |                                                                                                                                                                                                                                                                                                                                                                                                                                                                                                                                                                                                                                                                                                                                                                                                                                                                                                                                                                                                                                                                                                                                                                                                                                                                                                                                                                                                                                                                                                                                                                                                                                                                                                                                                                                                                                                                                                                                                                                                                                                                                                                                |
| 561                    |       | .0      | .0         | B2         | 8.63 AC                |                 |                |                                                                                                                                                                                                                                                                                                                                                                                                                                                                                                                                                                                                                                                                                                                                                                                                                                                                                                                                                                                                                                                                                                                                                                                                                                                                                                                                                                                                                                                                                                                                                                                                                                                                                                                                                                                                                                                                                                                                                                                                                                                                                                                                |
| 561                    |       | 400.0   | 300.0      | B5         | 119,925.00 SF          |                 |                |                                                                                                                                                                                                                                                                                                                                                                                                                                                                                                                                                                                                                                                                                                                                                                                                                                                                                                                                                                                                                                                                                                                                                                                                                                                                                                                                                                                                                                                                                                                                                                                                                                                                                                                                                                                                                                                                                                                                                                                                                                                                                                                                |
| 994                    |       | .0      | .0         | B2         | 1,290.00 UT            |                 |                |                                                                                                                                                                                                                                                                                                                                                                                                                                                                                                                                                                                                                                                                                                                                                                                                                                                                                                                                                                                                                                                                                                                                                                                                                                                                                                                                                                                                                                                                                                                                                                                                                                                                                                                                                                                                                                                                                                                                                                                                                                                                                                                                |
| Neighborl<br>Akt: 2 70 |       | COMM SI | R 40 - BAS | SELINE/CO  | LINE                   |                 |                |                                                                                                                                                                                                                                                                                                                                                                                                                                                                                                                                                                                                                                                                                                                                                                                                                                                                                                                                                                                                                                                                                                                                                                                                                                                                                                                                                                                                                                                                                                                                                                                                                                                                                                                                                                                                                                                                                                                                                                                                                                                                                                                                |
|                        |       |         |            | Misc       | ellaneous Improvements |                 |                | Francisco de la companya de la constanta de la |
| уре                    |       | Nbr     | Units T    | ype Li     | ife Year In            | Grade           | Length         | Width                                                                                                                                                                                                                                                                                                                                                                                                                                                                                                                                                                                                                                                                                                                                                                                                                                                                                                                                                                                                                                                                                                                                                                                                                                                                                                                                                                                                                                                                                                                                                                                                                                                                                                                                                                                                                                                                                                                                                                                                                                                                                                                          |
|                        |       |         |            |            | Appraiser Notes        |                 |                | 8                                                                                                                                                                                                                                                                                                                                                                                                                                                                                                                                                                                                                                                                                                                                                                                                                                                                                                                                                                                                                                                                                                                                                                                                                                                                                                                                                                                                                                                                                                                                                                                                                                                                                                                                                                                                                                                                                                                                                                                                                                                                                                                              |
|                        | . 500 |         |            | P          | lanning and Building   |                 |                |                                                                                                                                                                                                                                                                                                                                                                                                                                                                                                                                                                                                                                                                                                                                                                                                                                                                                                                                                                                                                                                                                                                                                                                                                                                                                                                                                                                                                                                                                                                                                                                                                                                                                                                                                                                                                                                                                                                                                                                                                                                                                                                                |
|                        |       |         |            |            | ** Permit Search **    |                 |                |                                                                                                                                                                                                                                                                                                                                                                                                                                                                                                                                                                                                                                                                                                                                                                                                                                                                                                                                                                                                                                                                                                                                                                                                                                                                                                                                                                                                                                                                                                                                                                                                                                                                                                                                                                                                                                                                                                                                                                                                                                                                                                                                |
|                        |       |         |            | Date Issue |                        | Completed       | Description    |                                                                                                                                                                                                                                                                                                                                                                                                                                                                                                                                                                                                                                                                                                                                                                                                                                                                                                                                                                                                                                                                                                                                                                                                                                                                                                                                                                                                                                                                                                                                                                                                                                                                                                                                                                                                                                                                                                                                                                                                                                                                                                                                |