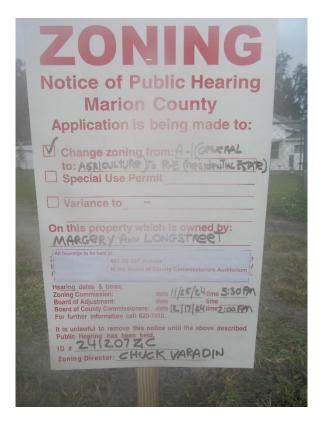

Sign Posted used for Zoning Change from: A-1 to R-E on Corner of E Hwy 318 & NE 19<sup>th</sup> CT

**Subject Property Location** 

Looking North, View of the front Corner of Subject Property on E Hwy 318 & NE 19CT