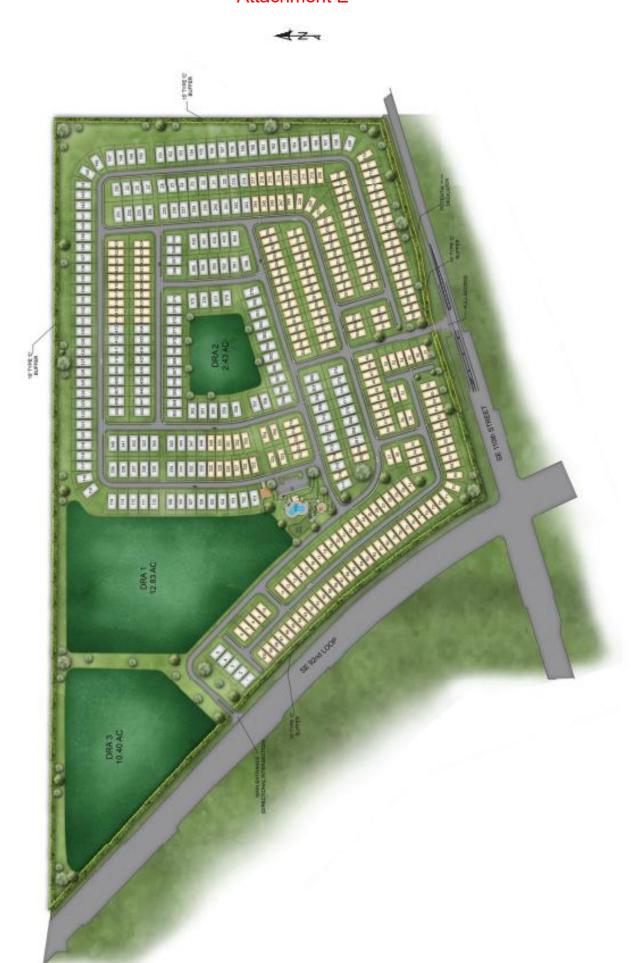

## Request Description(s):

- 1) Small-Scale Future Land Use Map Amendment from Public (P) to Medium Residential (MR) on  $\pm 15.52$  Acres and
- 2) Zoning Change from General Agriculture (A-1) to Planned Unit Development (PUD) on ±15.52 Acres and to amend a previously approved PUD to be solely for detached single-family dwellings (up to 442 dwellings).

## Attachment E