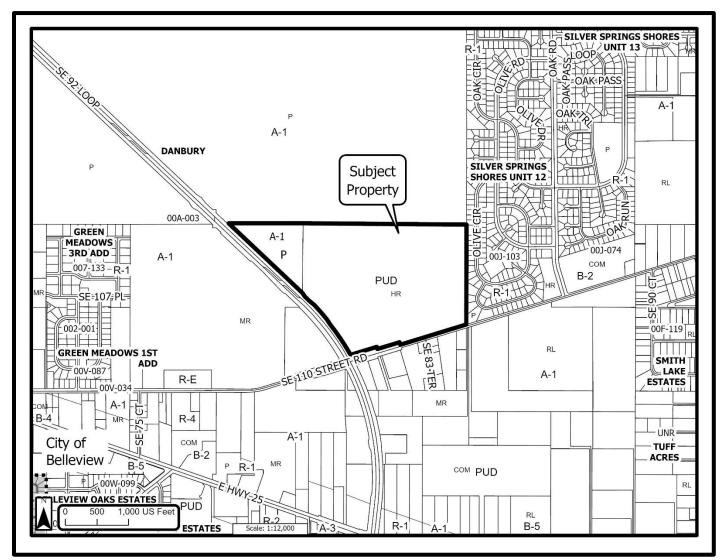

## Public Notification for: LAND USE AMENDMENT AND

**ZONING CHANGE** 

Marion County Growth Services Planning & Zoning (352) 438-2675

25-S07 250605ZP

| First Public Hearing:         | Owner(s):   | Sandy Clay, LLC                                            |
|-------------------------------|-------------|------------------------------------------------------------|
| Planning & Zoning Commission  | Agent(s):   | Tillman & Associates Engineering, LLC                      |
| 05/28/2025 @ 5:30 p.m.        | Location:   | No Address Assigned                                        |
| Second Public Hearing:        | Parcels(s): | 37896+000-01 & 37896-000-00                                |
| Board of County Commissioners | Zone(s):    | A-1 (General Agriculture) & PUD (Planned Unit Development) |
| <u>TBD</u>                    | Acre(s):    | ± 119.75                                                   |

## Request Description(s):

- 1) Small-Scale Future Land Use Map Amendment from Public (P) to Medium Residential (MR) on  $\pm 15.52$  Acres and
- 2) Zoning Change from General Agriculture (A-1) to Planned Unit Development (PUD) on ±15.52 Acres and to amend a previously approved PUD to be solely for detached single-family dwellings (up to 442 dwellings).

FLUM key: P= Public, MR= Medium Residential RL= Rural Land.

You are receiving this notification because you own property that is located within 300' of the subject parcel(s) If you have any questions, please call (352) 438-2675