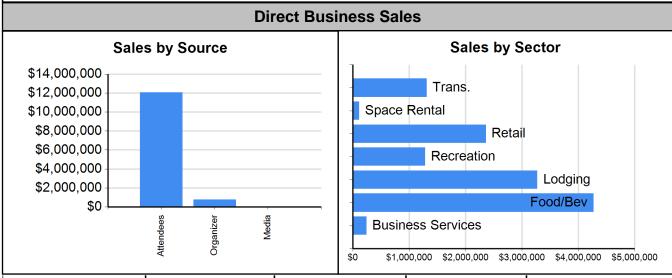

| Industry          | Attendees    | Organizer | Media/Sponsors | Total        |
|-------------------|--------------|-----------|----------------|--------------|
| Lodging           | \$3,272,727  | \$0       | \$0            | \$3,272,727  |
| Transportation    | \$1,293,501  | \$16,565  | \$1,434        | \$1,311,500  |
| Food & Beverage   | \$3,873,831  | \$400,099 | \$0            | \$4,273,930  |
| Retail            | \$2,360,989  | \$0       | \$0            | \$2,360,989  |
| Recreation        | \$1,283,922  | \$0       | \$0            | \$1,283,922  |
| Space Rental      | \$0          | \$110,000 | \$0            | \$110,000    |
| Business Services | \$0          | \$243,511 | \$809          | \$244,320    |
| TOTAL             | \$12,084,970 | \$770,175 | \$2,243        | \$12,857,388 |