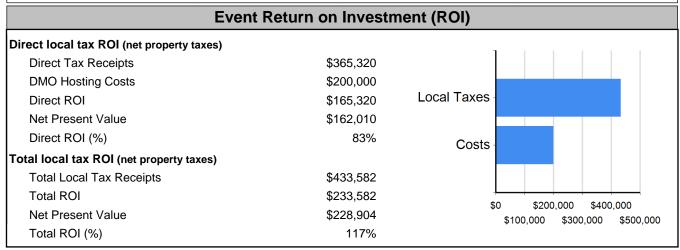

## **Destination: Ocala/Marion County Visitors & Convention Bureau**

Event Name: USARS National Championship 2025 Organization: USA Roller Sports

| Economic Impact Details      |                    |                  |                    |  |
|------------------------------|--------------------|------------------|--------------------|--|
|                              | Direct             | Indirect/Induced | Total              |  |
| Business Sales               | \$12,857,388       | \$5,824,228      | \$18,681,616       |  |
| Personal Income              | \$4,054,014        | \$1,506,862      | \$5,560,876        |  |
| Jobs Supported               |                    |                  |                    |  |
| Persons                      | 1,239              | 164              | 1,403              |  |
| Annual FTEs                  | 144                | 19               | 164                |  |
| Taxes and Assessments        |                    |                  |                    |  |
| Federal Total                | <u>\$1,134,599</u> | <u>\$476,389</u> | <u>\$1,610,988</u> |  |
| State Total                  | <u>\$911,176</u>   | <u>\$185,211</u> | <u>\$1,096,388</u> |  |
| sales                        | \$695,171          | \$87,363         | \$782,534          |  |
| income                       | \$0                | \$0              | \$0                |  |
| bed                          | \$0                | -                | \$0                |  |
| other                        | \$216,006          | \$97,848         | \$313,853          |  |
| Local Total (excl. property) | \$365,320          | <u>\$68,262</u>  | <u>\$433,582</u>   |  |
| sales                        | \$115,862          | \$14,561         | \$130,422          |  |
| income                       | \$0                | \$0              | \$0                |  |
| bed                          | \$130,909          | -                | \$130,909          |  |
| per room charge              | \$0                | -                | \$0                |  |
| tourism district             | \$0                | -                | \$0                |  |
| restaurant                   | \$0                | \$0              | \$0                |  |
| other                        | \$118,549          | \$53,701         | \$172,251          |  |
| property tax                 | \$233,246          | \$68,001         | \$301,247          |  |