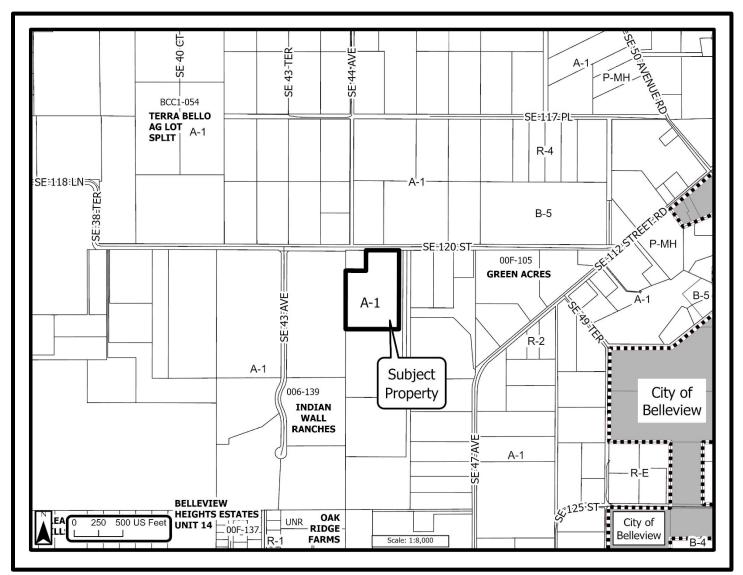

## Public Notification for: ZONING CHANGE250506ZCMarion County Growth Services Planning & Zoning (352) 438-2675250506ZC

| First Public Hearing:                                                                                                                                                      | Owner(s):   | Moser Family Trust c/o Gary Moser                 |
|----------------------------------------------------------------------------------------------------------------------------------------------------------------------------|-------------|---------------------------------------------------|
| Planning & Zoning Commission                                                                                                                                               | Agent(s):   | Gooding & Batsel c/o James T. Hartley             |
| 04/28/2025 @ 5:30 p.m.                                                                                                                                                     | Location:   | 4480 SE 120 <sup>th</sup> St, Belleview, FL 34420 |
| Second Public Hearing:                                                                                                                                                     | Parcels(s): | 41409-006-09                                      |
| Board of County Commissioners                                                                                                                                              | Zone(s):    | A-1 (General Agriculture)                         |
| 05/19/2025 @ 1:00 p.m.                                                                                                                                                     | Acre(s):    | ± 9.05                                            |
| Public Hearing Location: 601 SE 25 <sup>th</sup> Avenue, Ocala, FL 34471 - McPherson Governmental Campus Auditorium                                                        |             |                                                   |
| <b>Request Description:</b> Requesting a zoning change from (A-1) General Agriculture to (R-E) Residential Estate for all permitted uses.                                  |             |                                                   |
| You are receiving this notification because you own property that is located within 300' of the subject parcel(s)<br>If you have any questions, please call (352) 438-2675 |             |                                                   |