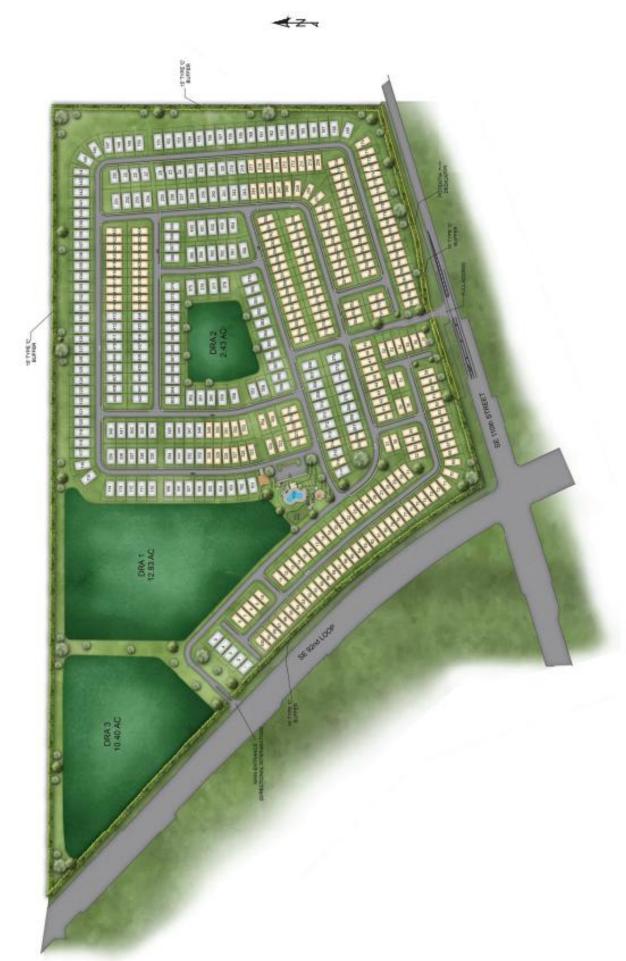

## Request Description(s):

- 1) Small-Scale Future Land Use Map Amendment from Public (P) to Medium Residential (MR) on ±15.52 Acres and
- 2) Zoning Change from General Agriculture (A-1) to Planned Unit Development (PUD) on ±15.52 Acres and to amend a previously approved PUD to be solely for detached single-family dwellings (up to 442 dwellings).

## Attachment F