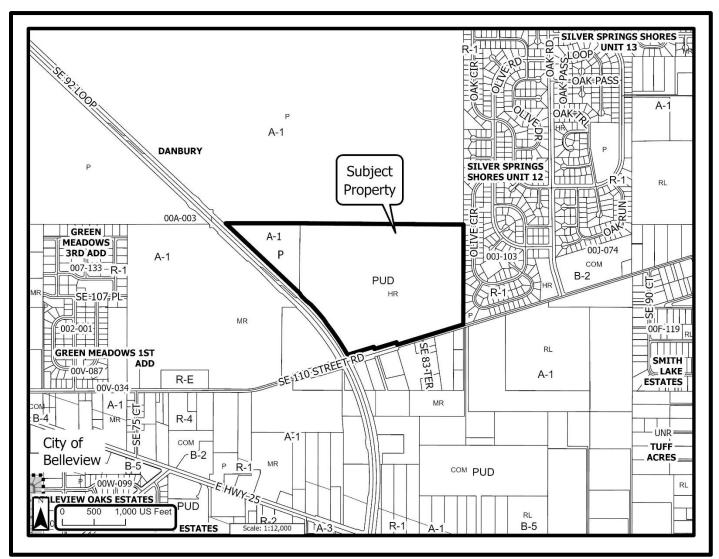

## Public Notification for: LAND USE AMENDMENT AND

**ZONING CHANGE** 

Marion County Growth Services Planning & Zoning (352) 438-2675

25-S07 250605ZP

| First Public Hearing:         | Owner(s):   | Sandy Clay, LLC                                            |
|-------------------------------|-------------|------------------------------------------------------------|
| Planning & Zoning Commission  | Agent(s):   | Tillman & Associates Engineering, LLC                      |
| 05/28/2025 @ 5:30 p.m.        | Location:   | No Address Assigned                                        |
| Second Public Hearing:        | Parcels(s): | 37896+000-01 & 37896-000-00                                |
| Board of County Commissioners | Zone(s):    | A-1 (General Agriculture) & PUD (Planned Unit Development) |
| <b>TBD</b>                    | Acre(s):    | ± 119.75                                                   |

## Request Description(s):

- 1) Small-Scale Future Land Use Map Amendment from Public (P) to Medium Residential (MR) on ±15.52 Acres and
- 2) Zoning Change from General Agriculture (A-1) to Planned Unit Development (PUD) on ±15.52 Acres and to amend a previously approved PUD to be solely for detached single-family dwellings (up to 442 dwellings).

FLUM key: P= Public, MR= Medium Residential RL= Rural Land.

You are receiving this notification because you own property that is located within 300' of the subject parcel(s)

If you have any questions, please call (352) 438-2675