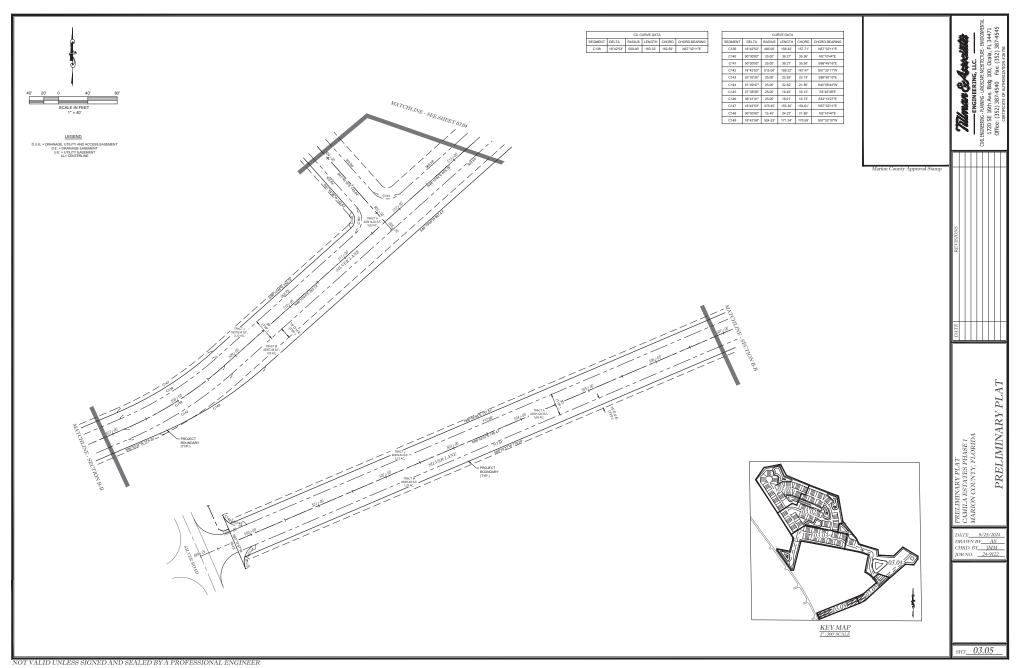

## 24 DEPARTMENT: ENGTRF - TRAFFIC REVIEW

REVIEW ITEM: 2.17.2.I - Road geometrics

STATUS OF REVIEW: NO

REMARKS: 10/4/24 - 1) Code requires the length of tangents for curves to be stated. 2)Sheets 02.01 and 03.05 appear to show the driveway apron being placed short of the Silver Road roadway - clarify intent at this location.

# PRELIMINARY PLAT CAMILA ESTATES PHASE 1

 $\frac{THIS\ SITE\ CONTAINS:}{MULTI\ FAMILY\ TOWNHOMES\ =\ 220}$ TOTAL PROJECT ACRES = 36.87 ACRES
TOTAL ON-SITE EXISTING IMPERVIOUS AREA = 0 SF (0.0 AC-0.0 %) TOTAL ON-SITE PROPOSED IMPERVIOUS AREA = 502,922 SF (11.54 AC-31.30 %) MILES OF ROADWAY = 0.97 MARION COUNTY PARCEL # 9006-0000-03 & # 37506-000-00 LAND USE: HIGH RESIDENTIAL

## INDEX OF SHEETS

| 01.01       | COVER SHEET       |
|-------------|-------------------|
| 02.01       | AERIAL PHOTOGRAPH |
| 03.01-03.05 | PRELIMINARY PLAT  |

BOUNDARY & TOPOGRAPHIC SURVEY (PREPARED BY ICH CONSULTING GROUP, INC)