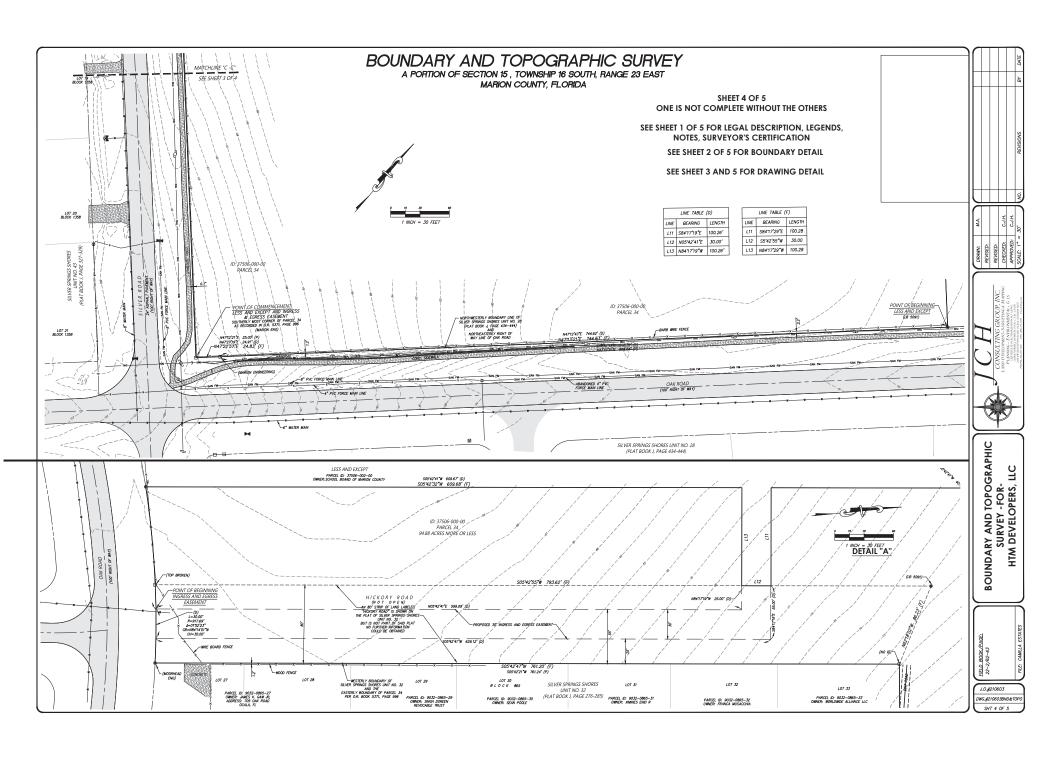

# BOUNDARY AND TOPOGRAPHIC SURVEY

A PORTION OF SECTION 15 . TOWNSHIP 16 SOUTH, RANGE 23 EAST MARION COUNTY, FLORIDA

## LEGAL DESCRIPTION:

(LEGAL IS BASED ON CHICAGO TITLE INSURANCE COMPANY TITLE COMMITMENT, ORDER NO: 4776367, CUSTOMER REFERENCE: 42760-8, EFFECTIVE DATE APRIL 27, 2014 PREPARED BY MOORE, INLL & WESTMORELAND, PA. AND ORDER OF TAKING AND FINAL JUDGEMENT PER OFFICIAL RECORDS BOOK 6894, PAGE 1770 OF THE PUBLIC RECORDS OF MARION COUNTY, ELORIDA)

PARCE ST. LIND IN SCHOOL IT, TOWNING TO SUIT, FAMCE 21 EST, LINDON COUNT, FLORA, BENN BOUND, IS COUNTY FLORA BENN BOUND FROM BOUND

A PORTION OF THAT BULL STORM ON THE PLLIF OF SLEET STRINGS STORES, IN! HO, A, RECORDED IN PLLIF TOOK LANGES
SET, INDICATES OF PRIECE RECORDED ON MARKIN CONTY, TORBIA, AND REVIEW URSEP PRIFICALISM PERSONNESS OF TALLORS
COMMENCING AT THE MOST INORTHERY COMER OF TRACE BUSINESS OF PLAY OF SLEET STRINGS STORES, UNIT
NO. 6, SAIP PORTION ASS BERNE ON THE SOUTHEASTER! LIVE OF TRACE BY, FORMIN ON THE SAIP PLAY OF SLEET STRINGS STORES, UNIT
NO. 6, SAIP PORTION ASS BERNE ON THE SOUTHEASTER! LIVE OF TRACE BY, FORMIN ON THE SAIP PLAY OF SLEET STRINGS
STORES ASSETTING OF THE SAIP STRINGS OF THE SOUTHEASTER! LIVE OF SAIP THE SAIP STRINGS
STORES ASSETTING OF THE SAIP STRINGS OF THE SAIP STRING

OF 970.13 FEET; THENCE N 23' 57' 29" W FOR A DISTANCE OF 236.35 FEET; THENCE S 39' 52' W FOR A DISTANCE OF 254.35 FEET; THENCE S 39' 52' 02" W FOR A DISTANCE OF 236.35 FEET; THENCE S 39' 52' 02" W FOR A DISTANCE OF 236.35 FEET; THENCE S 39' 52' 02" W FOR A DISTANCE OF 236.35 FEET; TO THE POINT OF BEGINNING.

A PORTION OF TRACT BH AS SHOWN ON PLAT OF SLIVER SPRINGS SHORES, UNIT NO. 6, AS RECORDED IN PLAT BOOK 4, PAGES 283 THROUGH 267, NEULUSINE, OF THE PUBLIC RECORDS OF MARON COUNT, FLORBIA, BEING MORE FILLY DESCRIBED AS FELLOWS BEING AN IT THE SUBTREMENTS CORRED OF SAID TRACT BY, TROPIA, BEING MORE FILLY DESCRIBED BOUNDARY OF SAID TRACT BH A DISTANCE OF 100.00 FEET, THENCE N 10" 48" 27" E 302.95 FEET, THENCE N 72" 26" 50" W 155.92 FEET TO MIRKON PAR AND COMP. PRINCEN 21".

53' 50' W 128.50 FEET; THENCE S 72" 26' 50' E 327.08 FEET, TO A POINT ON THE SOUTHEASTERLY BOUNDARY OF SAID TRACT BH: THENCE S 10" 48' 25" W ALONG THE SOUTHEASTERLY BOUNDARY OF SAID TRACT BH 397.65 FEET TO THE POINT OF BEGINNING.

## LESS AND EXCEPT

(EXHIBIT "A" AS DESCRIBED PER OFFICIAL RECORDS BOOK 6954, PAGE 1770 OF THE PUBLIC RECORDS OF MARION COUNTY)

A PARCEL OF LAND LYING IN SECTION 15, TOWNSHIP 16 SOUTH, RANGE 23 EAST, MARION COUNTY FLORIDA, BEING MORE PARTICULARLY DESCRIBED AS FOLLOWS:

### PROPOSED 30 FOOT INGRESS & EGRESS EASEMENT:

A PARCEL OF LAND LYING IN SECTION 15, TOWNSHIP 16 SOUTH, RANGE 23 EAST, MARION COUNTY FLORIDA, BEING MORE PARTICULARLY DESCRIBED AS FOLLOWS: