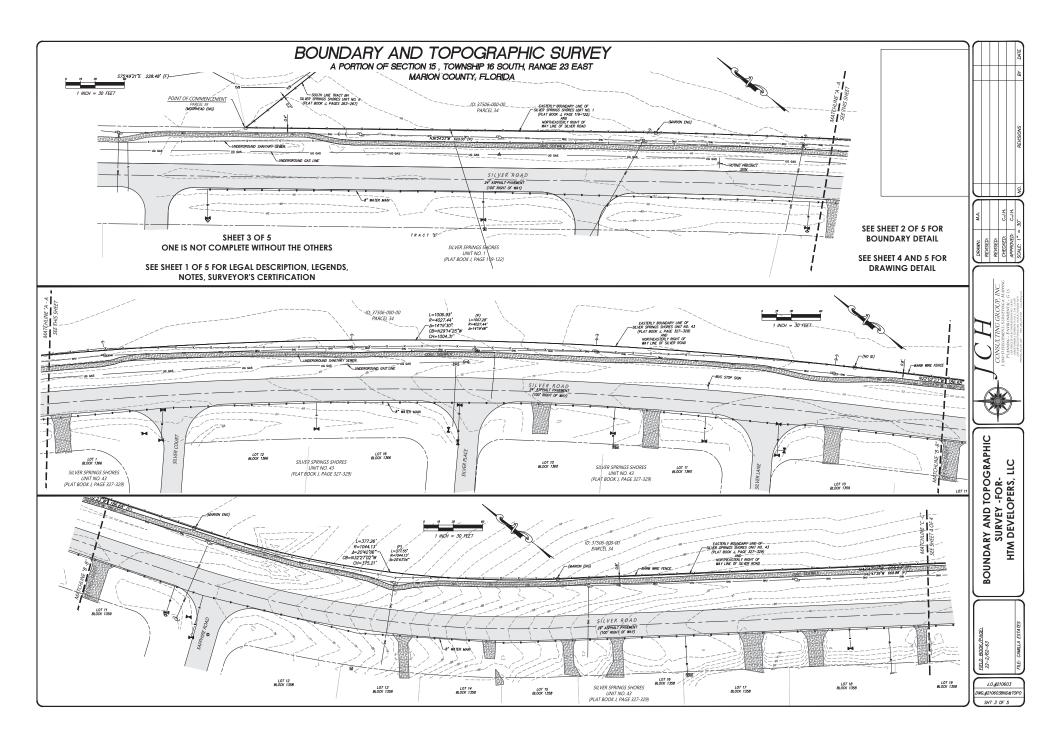

# BOUNDARY AND TOPOGRAPHIC SURVEY

A PORTION OF SECTION 15 . TOWNSHIP 16 SOUTH, RANGE 23 EAST MARION COUNTY, FLORIDA