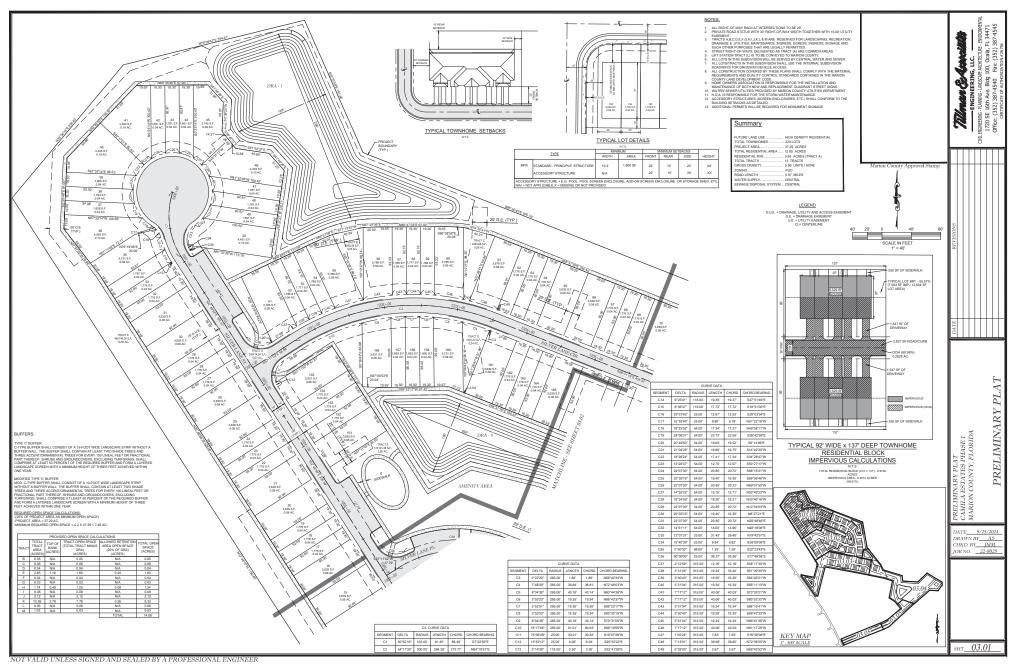

# PRELIMINARY PLAT CAMILA ESTATES PHASE 1

 $\frac{THIS\ SITE\ CONTAINS:}{MULTI\ FAMILY\ TOWNHOMES\ =\ 220}$ TOTAL PROJECT ACRES = 36.87 ACRES
TOTAL ON-SITE EXISTING IMPERVIOUS AREA = 0 SF (0.0 AC-0.0 %) TOTAL ON-SITE PROPOSED IMPERVIOUS AREA = 502,922 SF (11.54 AC-31.30 %) MILES OF ROADWAY = 0.97 MARION COUNTY PARCEL # 9006-0000-03 & # 37506-000-00 LAND USE: HIGH RESIDENTIAL

ZONING: PUD (PLANNED UNIT DEVELOPMENT)

VICINITY MAP SCALE: 1" = 500°

## INDEX OF SHEETS

| 01.01       | COVER SHEET       |
|-------------|-------------------|
| 02.01       | AERIAL PHOTOGRAPH |
| 03.01-03.05 | PRELIMINARY PLAT  |

BOUNDARY & TOPOGRAPHIC SURVEY (PREPARED BY ICH CONSULTING GROUP, INC)

- 3. NO CHANGE TO THE WORK AS SHOWN ON THE APPROVED PLANS SHALL BE MADE WITHOUT NOTIFICATION TO AND APPROVAL BY THE OFFICE OF THE COUNTY ENGINEER.
- 4. DESIGN SPEED = 25 M.P.H. TO BE POSTED AT 20 M.P.H. EXCEPT FOR CURVES WITH RADII LESS THAN 109.