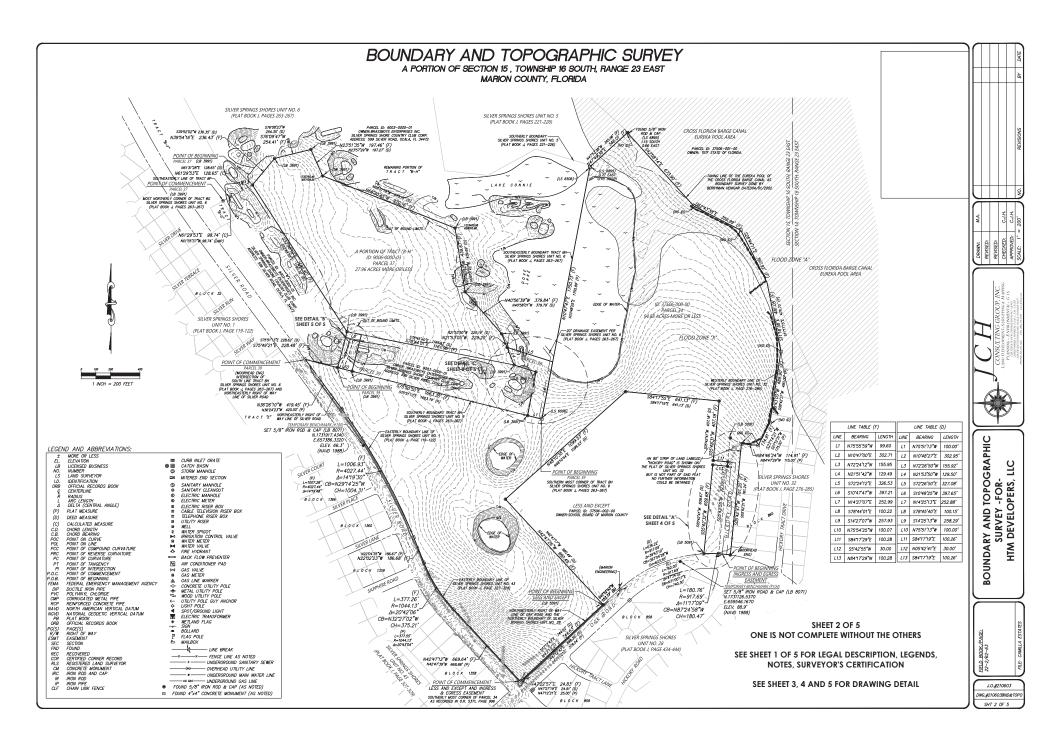

# BOUNDARY AND TOPOGRAPHIC SURVEY

A PORTION OF SECTION 15 . TOWNSHIP 16 SOUTH, RANGE 23 EAST MARION COUNTY, FLORIDA

## LEGAL DESCRIPTION:

(LEGAL IS BASED ON CHICAGO TITLE INSURANCE COMPANY TITLE COMMITMENT, ORDER NO: 4776367, CUSTOMER REFERENCE: 42760-8, EFFECTIVE DATE APRIL 27, 2014 PREPARED BY MOORE, INLL & WESTMORELAND, PA. AND ORDER OF TAKING AND FINAL JUDGEMENT PER OFFICIAL RECORDS BOOK 6894, PAGE 1770 OF THE PUBLIC RECORDS OF MARION COUNTY, ELORIDA)

PARCE ST. LIND IN SCHOOL IT, TOWNING TO SUIT, FAMCE 21 EST, LINDON COUNT, FLORA, BENN BOUND, IS COUNTY FLORA BENN BOUND FROM BOUND

A PORTION OF THAT BULL STORM ON THE PLLIF OF SLEET STRINGS STORES, IN! HO, A, RECORDED IN PLLIF TOOK LANGES
SET, INDICATES OF PRIECE RECORDED ON MARKIN CONTY, TORBIA, AND REVIEW URSEP PRIFICALISM PERSONNESS OF TALLORS
COMMENCING AT THE MOST INORTHERY COMER OF TRACE BUSINESS OF PLAY OF SLEET STRINGS STORES, UNIT
NO. 6, SAIP PORTION ASS BERNE ON THE SOUTHEASTER! LIVE OF TRACE BY, FORMIN ON THE SAIP PLAY OF SLEET STRINGS STORES, UNIT
NO. 6, SAIP PORTION ASS BERNE ON THE SOUTHEASTER! LIVE OF TRACE BY, FORMIN ON THE SAIP PLAY OF SLEET STRINGS
STORES ASSETTING OF THE SAIP STRINGS OF THE SOUTHEASTER! LIVE OF SAIP THE SAIP STRINGS
STORES ASSETTING OF THE SAIP STRINGS OF THE SAIP STRING

OF 970.13 FEET; THENCE N 23' 57' 29" W FOR A DISTANCE OF 236.35 FEET; THENCE S 39' 52' W FOR A DISTANCE OF 254.35 FEET; THENCE S 39' 52' 02" W FOR A DISTANCE OF 236.35 FEET; THENCE S 39' 52' 02" W FOR A DISTANCE OF 236.35 FEET; THENCE S 39' 52' 02" W FOR A DISTANCE OF 236.35 FEET; TO THE POINT OF BEGINNING.

A PORTION OF TRACT BH AS SHOWN ON PLAT OF SLIVER SPRINGS SHORES, UNIT NO. 6, AS RECORDED IN PLAT BOOK 4, PAGES 283 THROUGH 267, NEULUSINE, OF THE PUBLIC RECORDS OF MARON COUNT, FLORBIA, BEING MORE FILLY DESCRIBED AS FELLOWS BEING AN IT THE SUBTREMENTS CORRED OF SAID TRACT BY, TROPIA, BEING MORE FILLY DESCRIBED BOUNDARY OF SAID TRACT BH A DISTANCE OF 100.00 FEET, THENCE N 10" 48" 27" E 302.95 FEET, THENCE N 72" 26" 50" W 155.92 FEET TO MIRKON PAR AND COMP. PRINCEN 21".

53' 50' W 128.50 FEET; THENCE S 72" 26' 50' E 327.08 FEET, TO A POINT ON THE SOUTHEASTERLY BOUNDARY OF SAID TRACT BH: THENCE S 10" 48' 25" W ALONG THE SOUTHEASTERLY BOUNDARY OF SAID TRACT BH 397.65 FEET TO THE POINT OF BEGINNING.

## LESS AND EXCEPT

(EXHIBIT "A" AS DESCRIBED PER OFFICIAL RECORDS BOOK 6954, PAGE 1770 OF THE PUBLIC RECORDS OF MARION COUNTY)

A PARCEL OF LAND LYING IN SECTION 15, TOWNSHIP 16 SOUTH, RANGE 23 EAST, MARION COUNTY FLORIDA, BEING MORE PARTICULARLY DESCRIBED AS FOLLOWS:

### PROPOSED 30 FOOT INGRESS & EGRESS EASEMENT:

A PARCEL OF LAND LYING IN SECTION 15, TOWNSHIP 16 SOUTH, RANGE 23 EAST, MARION COUNTY FLORIDA, BEING MORE PARTICULARLY DESCRIBED AS FOLLOWS: