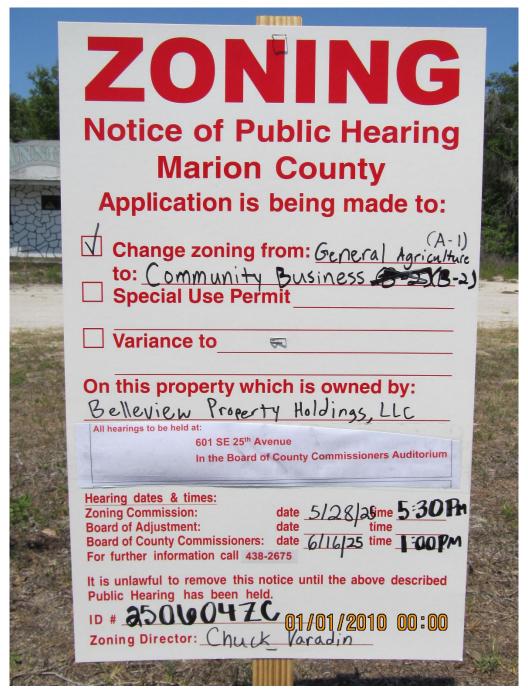

Sign was posted and photos were taken on May 9<sup>th</sup>, 2025.

## Figure 1 Sign Posted along S US HWY 301 Street Frontage (Close Up), Facing W

Figure 2 Sign Posted along S US HWY 301 Street Frontage (Street View), Facing W