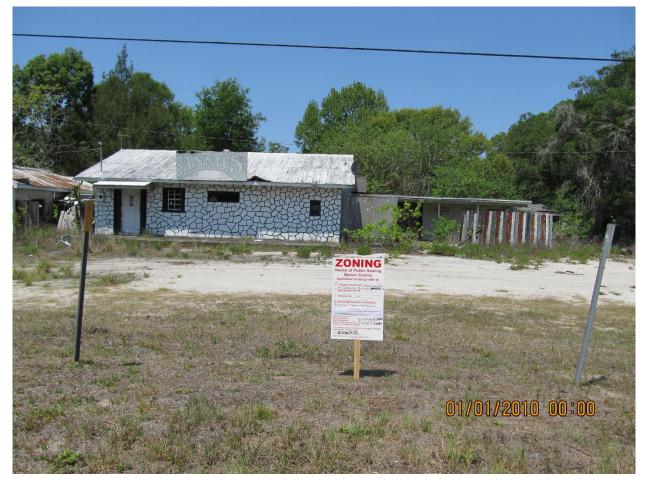

## Figure 1 Sign Posted along S US HWY 301 Street Frontage (Close Up), Facing W

Figure 2 Sign Posted along S US HWY 301 Street Frontage (Street View), Facing W