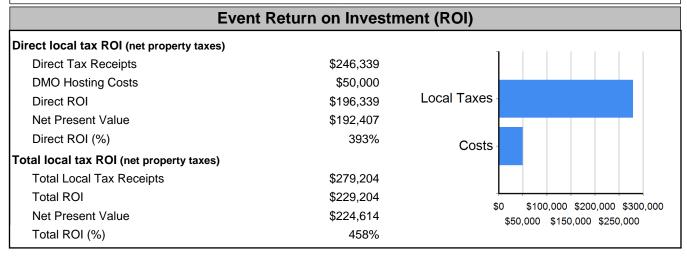

## **Destination: Ocala/Marion County Visitors & Convention Bureau**

Event Name: Rock The Country 2025 Organization: RTC Gallatin LLC

| Economic Impact Details      |                  |                  |                  |  |
|------------------------------|------------------|------------------|------------------|--|
|                              | Direct           | Indirect/Induced | Total            |  |
| Business Sales               | \$6,357,268      | \$2,804,074      | \$9,161,342      |  |
| Personal Income              | \$1,808,324      | \$785,089        | \$2,593,413      |  |
| Jobs Supported               |                  |                  |                  |  |
| Persons                      | 2,937            | 622              | 3,559            |  |
| Annual FTEs                  | 61               | 13               | 74               |  |
| Taxes and Assessments        |                  |                  |                  |  |
| Federal Total                | <u>\$538,634</u> | <u>\$236,153</u> | <u>\$774,787</u> |  |
| State Total                  | <u>\$441,884</u> | <u>\$89,170</u>  | <u>\$531,054</u> |  |
| sales                        | \$335,081        | \$42,061         | \$377,142        |  |
| income                       | \$0              | \$0              | \$0              |  |
| bed                          | \$0              | -                | \$0              |  |
| other                        | \$106,803        | \$47,109         | \$153,912        |  |
| Local Total (excl. property) | <u>\$246,339</u> | <u>\$32,865</u>  | \$279,204        |  |
| sales                        | \$55,847         | \$7,010          | \$62,857         |  |
| income                       | \$0              | \$0              | \$0              |  |
| bed                          | \$131,876        | -                | \$131,876        |  |
| per room charge              | \$0              | -                | \$0              |  |
| tourism district             | \$0              | -                | \$0              |  |
| restaurant                   | \$0              | <b>\$</b> 0      | \$0              |  |
| other                        | \$58,616         | \$25,855         | \$84,471         |  |
| property tax                 | \$115,327        | \$32,402         | \$147,730        |  |