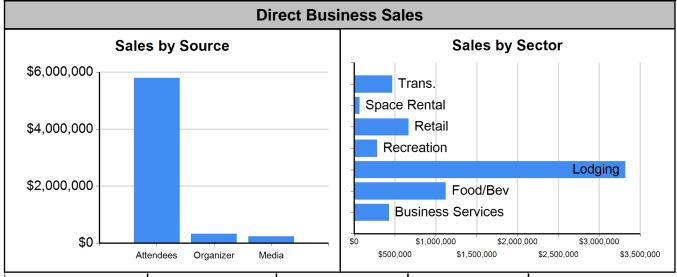

| Industry          | Attendees   | Organizer | Media/Sponsors | Total       |
|-------------------|-------------|-----------|----------------|-------------|
| Lodging           | \$3,296,901 | \$24,777  | \$0            | \$3,321,678 |
| Transportation    | \$456,409   | \$8,259   | \$1,036        | \$465,704   |
| Food & Beverage   | \$1,092,527 | \$29,438  | \$0            | \$1,121,965 |
| Retail            | \$668,874   | \$0       | \$0            | \$668,874   |
| Recreation        | \$283,569   | \$0       | \$0            | \$283,569   |
| Space Rental      | \$0         | \$65,156  | \$2,922        | \$68,078    |
| Business Services | \$0         | \$197,121 | \$230,278      | \$427,399   |
| TOTAL             | \$5,798,280 | \$324,752 | \$234,237      | \$6,357,268 |