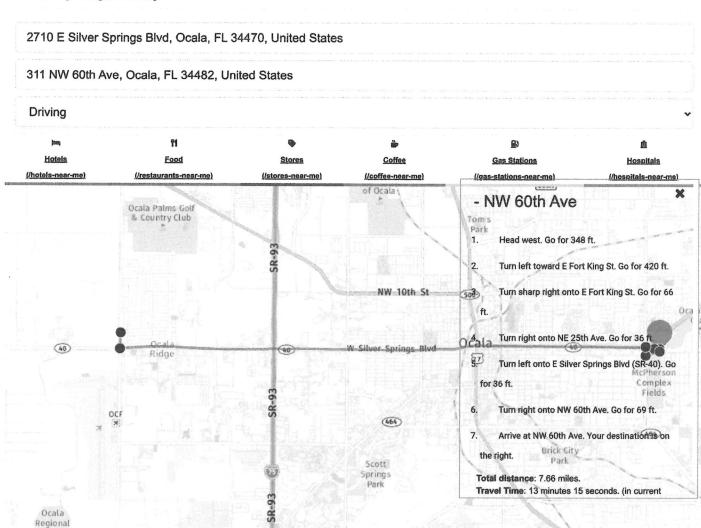

# DIRECTIONS TO SITE FROM GROWTH SERVICES BUILDING (2710 E. SILVER SPRINGS BLVD., OCALA):

Sec attached

### Attachment A

Looking for an alternative to Google Maps Directions? Use our route planner to get from point A to point B using accurate location data and high-quality directions for transit, biking, driving, and walking.