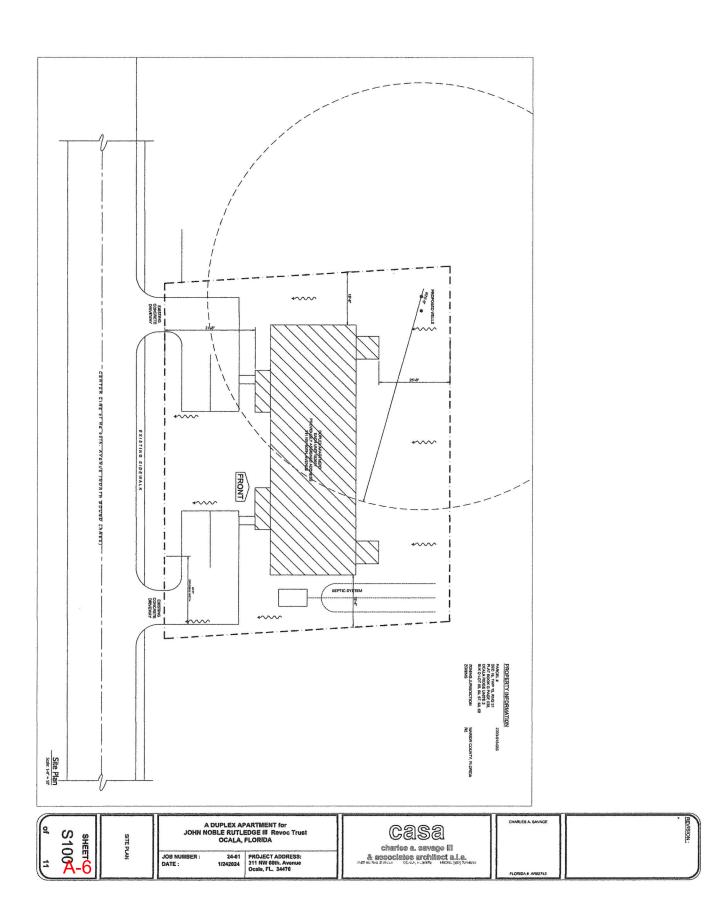

# CONCEPTUAL PLAN FOR SITE AVAILABLE? YES VOLUME NO (IF YES, PLEASE ATTACH TO APPLICATION)

Revised 01/09/2020

| <b>EXISTING USE OF SITE:</b> |           |
|------------------------------|-----------|
| 1                            |           |
| Cummo                        | Van con Z |
|                              |           |
|                              |           |
|                              |           |

PROPOSED USE OF SITE (IF KNOWN):

New Dupley

| WHICH UTILI     | LITY SERVICE AND/OR FACILITY WILL BE UTILIZED FOR TH | IE SITE? |
|-----------------|------------------------------------------------------|----------|
| Well 🔨          | Centralized water Provider                           |          |
| Septic <u>/</u> | Centralized sewer Provider                           |          |