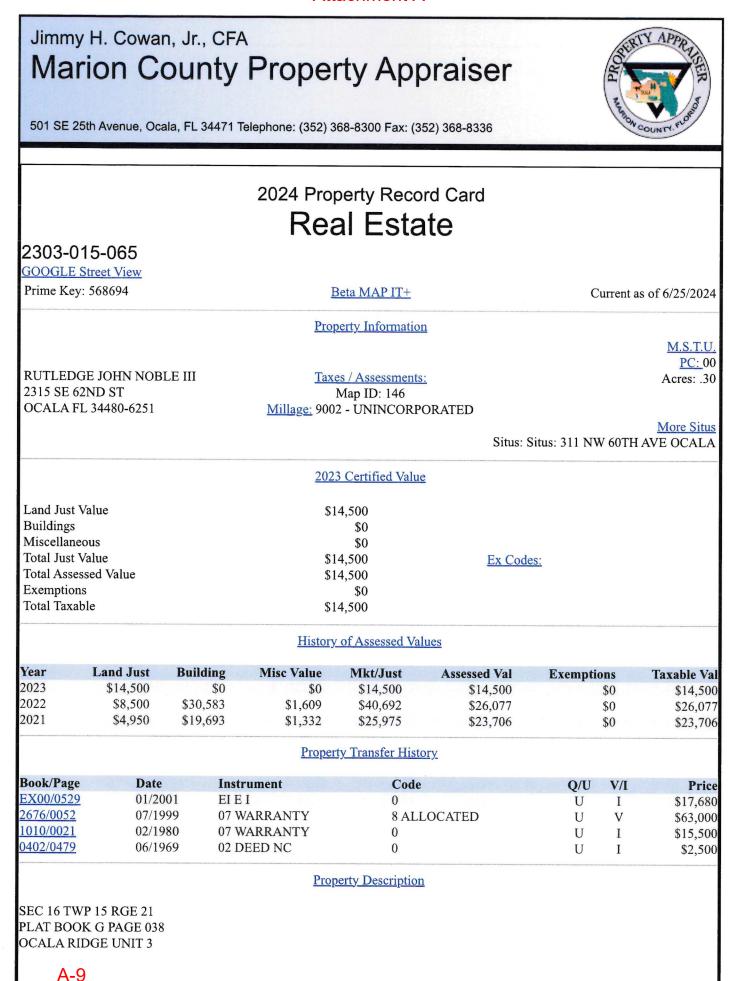

(NOTE: If applying for text amendment only, skip filling out the rest of the form except for applicant and/or authorized agent contact information requested on this page.)

| Marion County<br>Tax Roll Parcel<br>Number(s) Involved | Parcel Section,<br>Township, Range<br>(S-T-R) | Acreage of<br>Parcel(s) | Current<br>Future Land Use<br>Category | Proposed<br>Future Land Use<br>Category |
|--------------------------------------------------------|-----------------------------------------------|-------------------------|----------------------------------------|-----------------------------------------|
| 2303-015-065                                           | 16-15-21                                      | ,30                     | MR                                     | HR                                      |
| 2303-015-005                                           | 16-15-21                                      | .34                     | mR                                     | HR                                      |
|                                                        |                                               |                         |                                        |                                         |

### STATE OF FLURIDA COUNTY OF MARION

BEFORE ME THIS DAY PERSONALLY APPEARED John Noble Rutledge III Property owner's name, printed

WHO BEING DULY SWORN, DEPOSES AND SAYS THAT:

- 1. He/she is the owner of the real property legally identified by Marion County Parcel numbers: 2303-015-065
- 2. He/she duly authorizes and designates to act in his/her behalf for the purposes of seeking a change to the future land use map designation of the real property legally described by the certified legal description that is attached with this amendment request;
- 3. He/she understands that submittal of a Comprehensive Plan map and/or text amendment application in no way guarantees approval of the proposed amendment;
- 4. The statements within the Comprehensive Plan map and/or text amendment application are true, complete and accurate:
- 5. He/she understands that all information within the Comprehensive Plan map and/or text amendment application is subject to verification by county staff;
- 6. He/she understands that false statements may result in denial of the application; and
- 7. He/she understands that he/she may be required to provide additional information within a prescribed time period and that failure to provide the information within the prescribed time period may result in the denial of the application.
- 8. He/she understands that if he/she is one of multiple owners included in this amendment request, and if one parcel is withdrawn from this request, it will constitute withdrawal of the entire amendment application from the current amendment cycle.

|        |                      |           |           | Land Da    | ta - Warning:                  | Verify Zoni | ing     |                 |            |
|--------|----------------------|-----------|-----------|------------|--------------------------------|-------------|---------|-----------------|------------|
| Use    | CUse                 | Front     | Depth     | Zoning     | Units T                        | pe Rate     | Loc Shp | Phy Class Value | Just Value |
| 0001   |                      | 50.0      | 101.0     | R2         | 2.00 I                         |             | -       | •               |            |
| 0001   |                      | 75.0      | 102.0     | R2         | 3.00 I                         | Л           |         |                 |            |
| Mkt: 4 | oorhood 4501 ·<br>70 |           | IDGE K2 V | VAC        |                                |             |         |                 |            |
|        |                      |           |           | Misco      | ellaneous Imp                  | rovements   |         |                 |            |
| Туре   |                      | Nbr U     | Jnits Ty  | vpe Li     | fe Yea                         | r In        | Grade   | Length          | Widtl      |
|        |                      |           |           |            | Appraiser No                   | otes        |         |                 |            |
|        |                      |           |           |            | anning and Br<br>* Permit Sear |             |         |                 |            |
|        |                      | Date Issu | ed Dat    | e Complete | d Descriptio                   | <b>1</b> 11 |         |                 |            |
| Permit | t Number             |           |           |            |                                | 111         |         |                 |            |