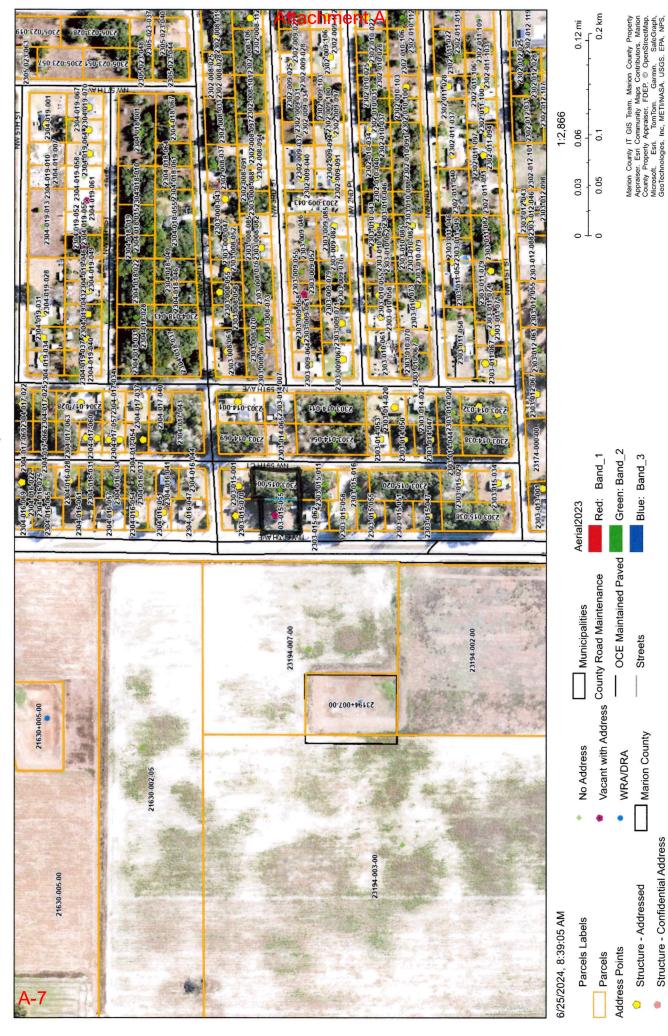

4 Date

Sworn to (or affirmed) and subscribed before me by means of  $\square$  physical presence or  $\square$  online notarization, this  $\frac{24}{3}$  day of  $\frac{AUGUST}{RUTHLEDGE}$ ,  $\frac{2024}{2000}$  (year), by JOHN NOBLE RUTHLEDGE (name of person making statement).

He/she is personally known to me or has produced <u>Personally Known - Co-Workern</u> as identification. (Driver's license, etc.)

Notary public signature

Notary Public State of Florida Carmen Cabrera My Commission HH 388850 Expires 4/19/2027

State of FLORIDA County of MARION My commission expires: 04/19/2027





Drowing nome: Z. /Projects/240526 Ocolo Ridge J, Bik O Lots 65-69; 2303-015-065; John Rutiedge/DWG/240526PLTR.dwg SHEET 1 May 03, 2024 9:140m by. Administrator



# MCBCC Interactive Map - Internal



MCBCC IT/GIS FOR INTERNAL COUNTY USE ONLY: MAY CONTAIN CONFIDENTIAL INFORMATION. IMPROPER DISCLOSURE MAY RESULT IN CRIMINAL PENALTIES (F.S.,119,10).

### Home (/) Search for Places (/search-for-places)

### Attachment A

Looking for an alternative to Google Maps Directions? Use our route planner to get from point A to point B using accurate location data and high-quality directions for transit, biking, driving, and walking.



+

٩

2 km

Terms of use (https://legal.here.com/en/terms/serviceterms/us) © 1987-2024 HERE

Home (/) | About us (/about-us) | Term of use (/term-of-use) | DMCA (/copyright-infringement-notice-procedure) | Privacy policy (/privacy-policy) | Contact us (/contact-us) | Map Quest Directions (/google-maps-directions) | Contact us (/contact-us) | Map Quest Directions (/