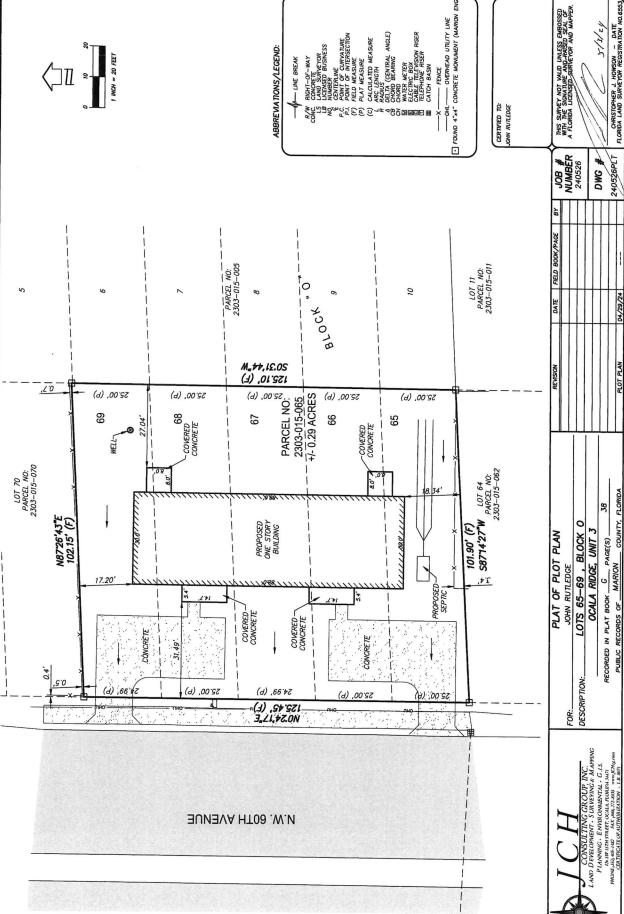

### **REQUIRED DOCUMENTS TO ATTACH TO APPLICATION (add additional pages if necessary):**

1) Certified legal description with a boundary sketch signed by a Florida registered surveyor for the specific property proposed to be amended. Certified legal description must include the acreage.

State of FLORIDA County of MARION My commission expires: 04/19/2027

Drowing nome: Z. /Projects/240526 Ocolo Ridge J, Bik O Lots 65-69; 2303-015-065; John Rutiedge/DWG/240526PLTR.dwg SHEET 1 May 03, 2024 9:140m by. Administrator