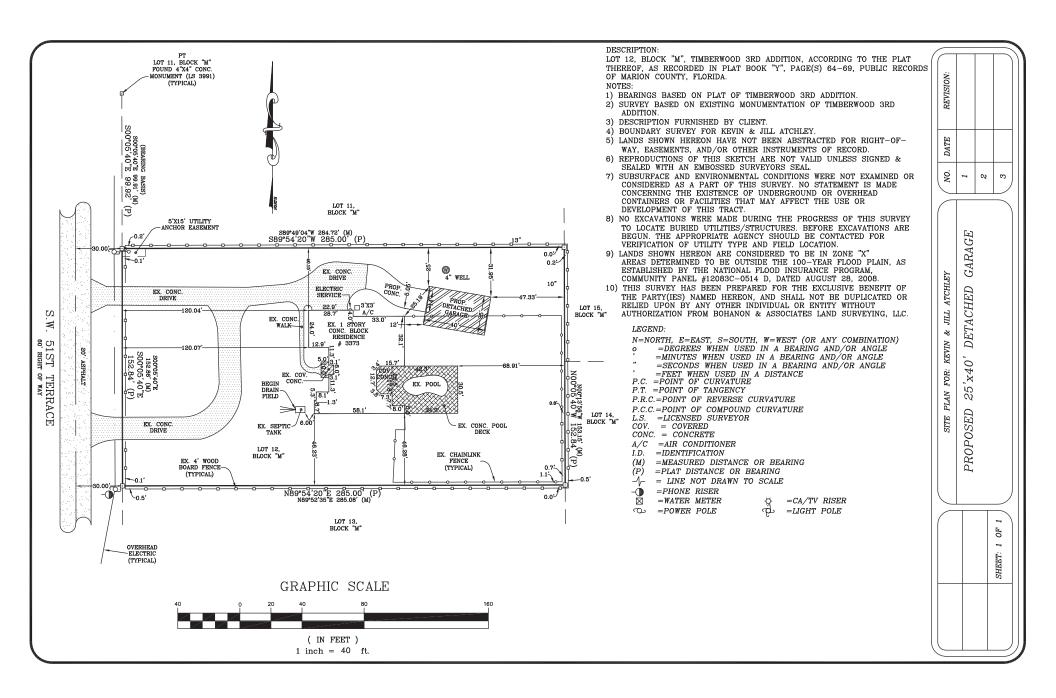

Note: The applicant owns a 1-acre lot (PID 2385-013-012) in the Timberwood 3rd Addition subdivision. There is 9,033 sf existing impervious coverage on the site. The project proposes to add 1,619 sf of impervious coverage. The Timberwood 3rd Addition subdivision assumes 20% (8,712 sf) impervious coverage per lot. Staff recommends approval with O&M Entity's acknowledgement and acceptance of the additional runoff to their system.

## DEVELOPMENT REVIEW COMMITTEE WAIVER REQUEST FORM

|                                                                                                                                                                                                                                                       | Date: 12/31/2                                                                                                                                                                                                                          | 4 Parcel N                                   | umber(s): <u>2385-</u> 0                | 013-012                                | F                 | Permit Number: 2024                                      | 121560          |
|-------------------------------------------------------------------------------------------------------------------------------------------------------------------------------------------------------------------------------------------------------|----------------------------------------------------------------------------------------------------------------------------------------------------------------------------------------------------------------------------------------|----------------------------------------------|-----------------------------------------|----------------------------------------|-------------------|----------------------------------------------------------|-----------------|
| A.                                                                                                                                                                                                                                                    | PROJECT I                                                                                                                                                                                                                              | NFORMATIO                                    | N: Fill in below                        | as applicable:                         |                   |                                                          |                 |
|                                                                                                                                                                                                                                                       | Project Name<br>Subdivision I<br>Unit                                                                                                                                                                                                  | e: ATCHLEY DE<br>Name (if applica<br>Block M | TACHED GARA<br>ble): TIMBERWO<br>Lot 12 | GE<br>DOD, 3RD ADDIT<br>Tract          | ON                | _Commercial                                              | Residential     |
| <b>B. PROPERTY OWNER'S AUTHORIZATION:</b> The property owner's signature authorizes the applicant to owner's behalf for this waiver request. The signature may be obtained by email, fax, scan, a letter from the owner, or original signature below. |                                                                                                                                                                                                                                        |                                              |                                         |                                        |                   |                                                          |                 |
|                                                                                                                                                                                                                                                       | Name (print):                                                                                                                                                                                                                          | KEVIN ATCHL                                  | Y                                       |                                        |                   |                                                          |                 |
|                                                                                                                                                                                                                                                       | Signature:                                                                                                                                                                                                                             | farth.                                       | 40T TEDDA OF                            | ************************************** |                   | G: 00414                                                 |                 |
|                                                                                                                                                                                                                                                       | Mailing Addi                                                                                                                                                                                                                           | 7in Code                                     | 34474 1                                 | Phone #352-789-4                       | 851               | City: OCALA                                              |                 |
|                                                                                                                                                                                                                                                       | Email address                                                                                                                                                                                                                          | s:KJATCHLEY@                                 | GMAIL.COM                               | Hone # 002 100 4                       | 001               |                                                          |                 |
| C.                                                                                                                                                                                                                                                    | all correspond                                                                                                                                                                                                                         | lence.                                       | • •                                     | •                                      |                   | ng this waiver proces<br>e: KEVIN ATCHLEY<br>City: OCALA |                 |
|                                                                                                                                                                                                                                                       | Mailing Addr                                                                                                                                                                                                                           | ess: 3373 SW 5                               | 1ST TERRACE                             |                                        |                   | City: OCALA                                              |                 |
|                                                                                                                                                                                                                                                       | State. I L                                                                                                                                                                                                                             | Zip Codes: KJATCHLEY@                        | , 04474                                 | Phone # <u>352-789-4</u>               | 851               |                                                          |                 |
| D.                                                                                                                                                                                                                                                    | WAIVER IN                                                                                                                                                                                                                              | FORMATION                                    | [:                                      |                                        | 2 21 1 A Major    | Site Dlan                                                |                 |
|                                                                                                                                                                                                                                                       | Reason/Justif                                                                                                                                                                                                                          | ication for Requ                             | pecific):<br>lest (be specific)         | · Request a waive                      | r to not submit a | maior site plan for a                                    | detached garage |
|                                                                                                                                                                                                                                                       | Reason/Justification for Request (be specific): Request a waiver to not submit a major site plan for a detached garage which puts the overall impervious ground coverage over the allowed 20% lot coverage. Allowed is 8,712 sf and we |                                              |                                         |                                        |                   |                                                          |                 |
|                                                                                                                                                                                                                                                       |                                                                                                                                                                                                                                        |                                              |                                         |                                        |                   | and this area drains t                                   |                 |
|                                                                                                                                                                                                                                                       | of our lot. Th                                                                                                                                                                                                                         | e HOA has sign                               | ed the Drainage                         | Acknowledgemen                         | t form accepting  | the additional stormy                                    | vater runoff.   |
| DE                                                                                                                                                                                                                                                    | VELOPMEN                                                                                                                                                                                                                               | T REVIEW U                                   | SE:                                     |                                        |                   |                                                          |                 |
| Re                                                                                                                                                                                                                                                    | ceived By:                                                                                                                                                                                                                             | Da                                           | te Processed:                           |                                        | Project #         |                                                          | AR #            |
| Zoi                                                                                                                                                                                                                                                   | ned:                                                                                                                                                                                                                                   | ESOZ:                                        | P.O.M                                   | Land Use:                              | Plat Va           | r Family Division: Yacation Required: Y                  | es □ No □       |