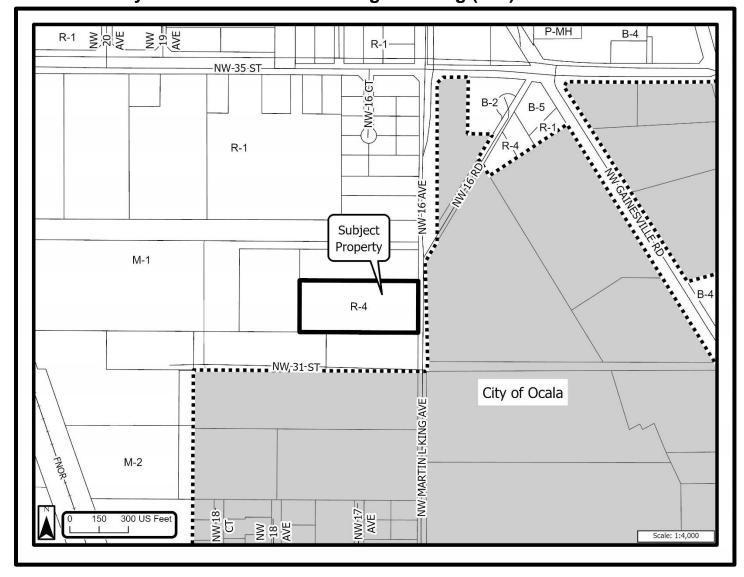

## Public Notification for: SPECIAL USE PERMIT Marion County Growth Services Planning & Zoning (352) 438-2675

250102SU

| First Public Hearing:         | Owner(s):   | Gavroche Fernandez                           |
|-------------------------------|-------------|----------------------------------------------|
|                               | Agent(s):   | N/A                                          |
| 12/30/2024 @ 5:30 p.m.        | Location:   | 3280 NW 16 <sup>th</sup> Ave, Ocala FL 34475 |
| Second Public Hearing:        | Parcels(s): | 21384-000-00                                 |
| Board of County Commissioners | Zone(s):    | Residential Mixed Use (R-4)                  |
| 01/21/2025 @ 2:00 p.m.        | Acre(s):    | ± 3.85                                       |

Public Hearing Location: 601 SE 25th Avenue, Ocala, FL 34471 - McPherson Governmental Campus Auditorium

**Request Description:** Special Use Permit for an Assisted Living Facility (ALF) to Increase from Six (6) to Sixteen (16) Residents in a Residential Mixed Use (R-4) Zone.

You are receiving this notification because you own property that is located within 300' of the subject parcel(s) If you have any question please call (352) 438-2675

All provided GIS data is to be considered a generalized spatial representation, which is subject to revisions. The feature boundaries are not to be used to establish legal boundaries. For specific visual information, contact the appropriate county department or agency. The information is provided visual representation only and is not intended to be used as legal or official representation of legal boundaries.