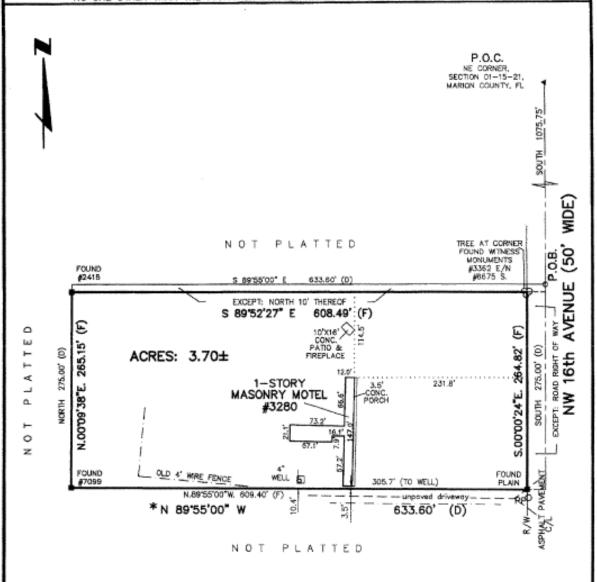

BOUNDARY SURVEY GAVROCHE FERNANDEZ

21810 SW 113th AVENUE

CERTIFIED TO: 77

MIAMI, FL 33170 miami3718p@yahoo.es / 305.834.2896

NOT VALID WITHOUT THE SIGNATURE AND THE ORIGINAL RAISED SEAL OF A FLORIDA LICENSED SURVEYOR AND MAPPER. NO ONE OTHER THAN THE PARTY OR PARTIES NAMED ABOVE SHALL RELY ON THIS SURVEY.

## ADDITIONS OR DELETIONS TO THIS SURVEY MAP OR SURVEY REPORT IS PROHIBITED. THE SURVEY DEPICTED HERE IS NOT COVERED BY PROFESSIONAL LIABILITY INSURANCE.

DESCRIPTION: (AS PER O.R. 6672/369)

SEC 01 TWP 15 RGE 21 COM AT THE NE COR OF SEC 1 TH S 1075.75 FT TO THE POB TH CONT S 275 FT TH N 89-55-00 W 633.60 FT TH N 275 FT MOL TO A PT W OF THE POB TH S 89-55-00 E 633.60 FT TO THE POB EXC N 10 FT THEREOF & EXC RD ROW.

NOTE: SEE REVERSE SIDE FOR SURVEY REPORT.

SURVEY DATE: DECEMBER 28, 2017

## C & A SURVEY, INC.

ANDREW W. CARBAUGH - PSM #6787
3106 E. FORT KING STREET OCALA, FLORIDA 34470
VOICE: 352.694.6566 FAX: 352.694.6567 www.CondAsurvey.com

SCALE: <u>1"=100'</u> F.B.: <u>353 PG.: 70</u> FILE: <u>117708</u>