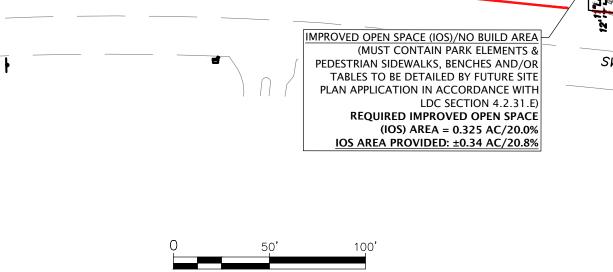

| REQUIRED | PROPOSED OVERALL                        |
|----------|-----------------------------------------|
| N/A      | ±8.764 ACRES                            |
| 40'      | 72.0'                                   |
| 10'      | 11.9'                                   |
| 25'      | 100.6'                                  |
| N/A      | N/A                                     |
| 50'      | < 50'                                   |
| N/A      | 65.4% (262,754/401,584)                 |
| 1.0      | 0.09 (35,936/401,584)                   |
|          | N/A   40'   10'   25'   N/A   50'   N/A |

|                         | FLOOR AREA (SQ FT)            | AREA (ACRES) |
|-------------------------|-------------------------------|--------------|
| PARCEL I (COMMERCIAL)   | ±1,680 SQ FT