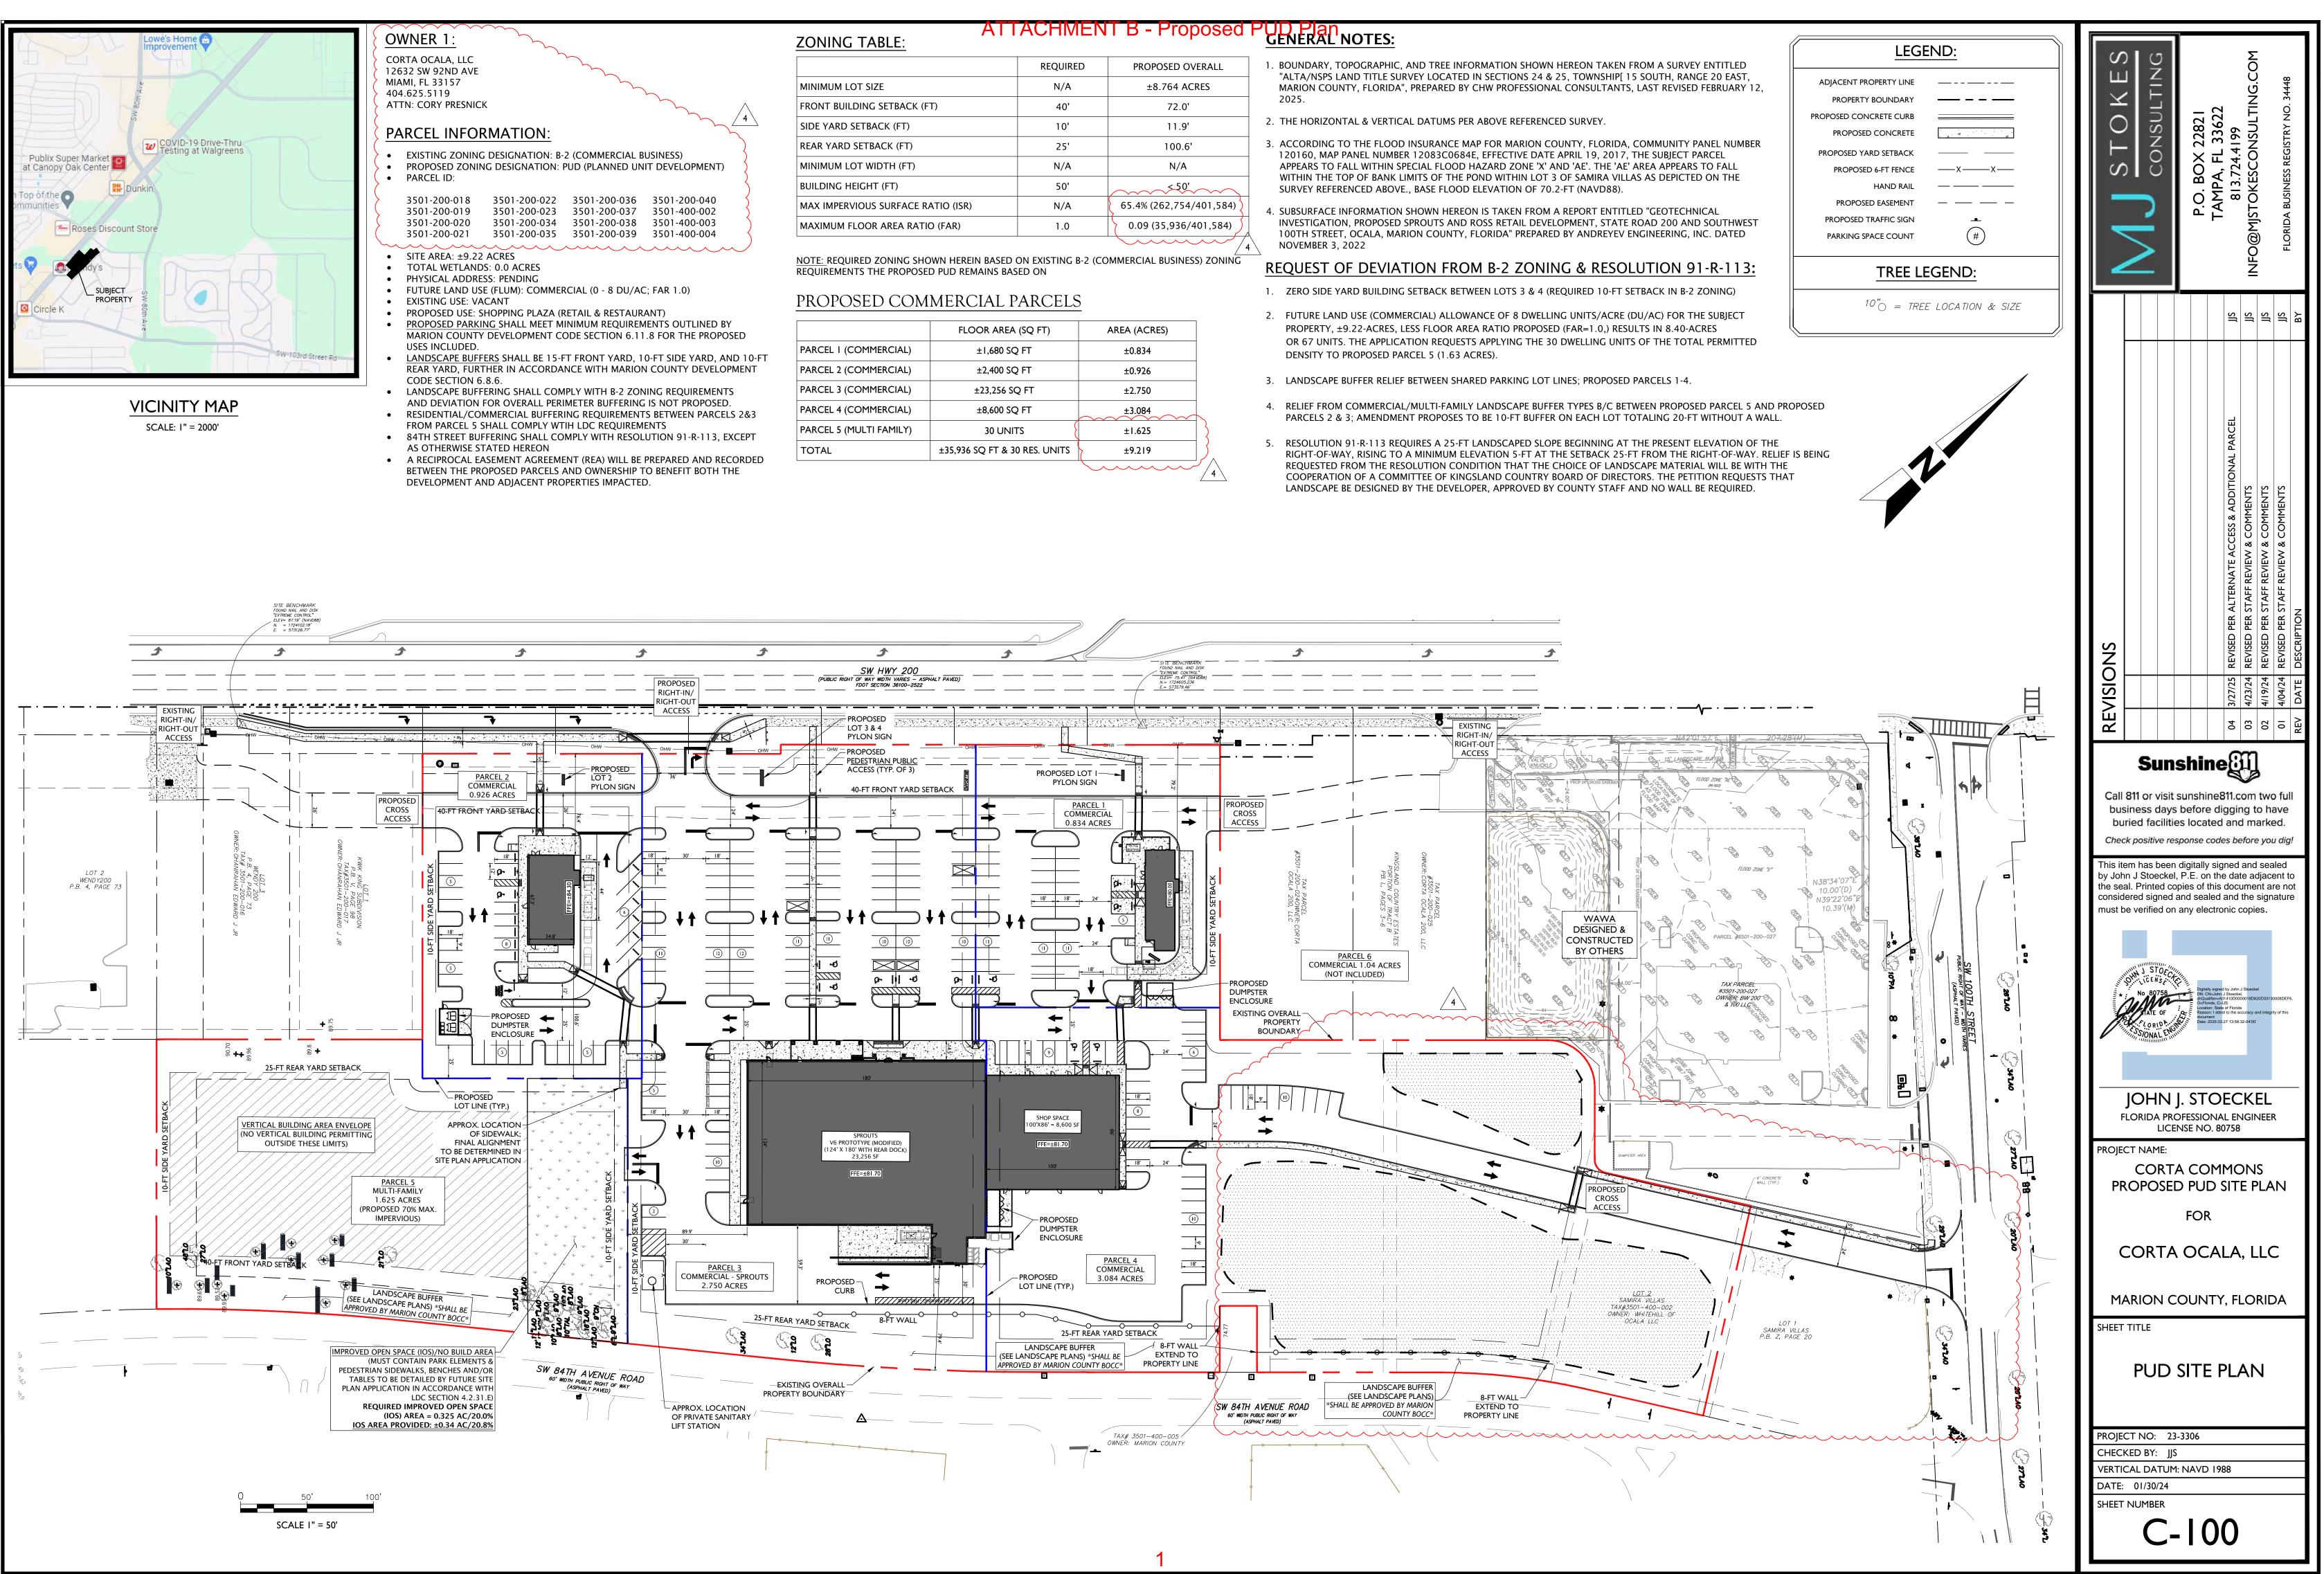

| REQUIRED | PROPOSED OVERALL                        |
|----------|-----------------------------------------|
| N/A      | ±8.764 ACRES                            |
| 40'      | 72.0'                                   |
| 10'      | 11.9'                                   |
| 25'      | 100.6'                                  |
| N/A      | N/A                                     |
| 50'      | < 50'                                   |
| N/A      | 65.4% (262,754/401,584)                 |
| 1.0      | 0.09 (35,936/401,584)                   |
|          | N/A   40'   10'   25'   N/A   50'   N/A |

|                         | FLOOR AREA (SQ FT)            | AREA (ACRES) |
|-------------------------|-------------------------------|--------------|
| PARCEL I (COMMERCIAL)   | ±1,680 SQ FT                  | ±0.834       |
| PARCEL 2 (COMMERCIAL)   | ±2,400 SQ FT                  | ±0.926       |
| PARCEL 3 (COMMERCIAL)   | ±23,256 SQ FT                 | ±2.750       |
| PARCEL 4 (COMMERCIAL)   | ±8,600 SQ FT                  | ±3.084       |
| PARCEL 5 (MULTI FAMILY) | 30 UNITS                      | ±1.625       |
| TOTAL                   | ±35,936 SQ FT & 30 RES. UNITS | ±9.219       |
|                         | I                             | \            |