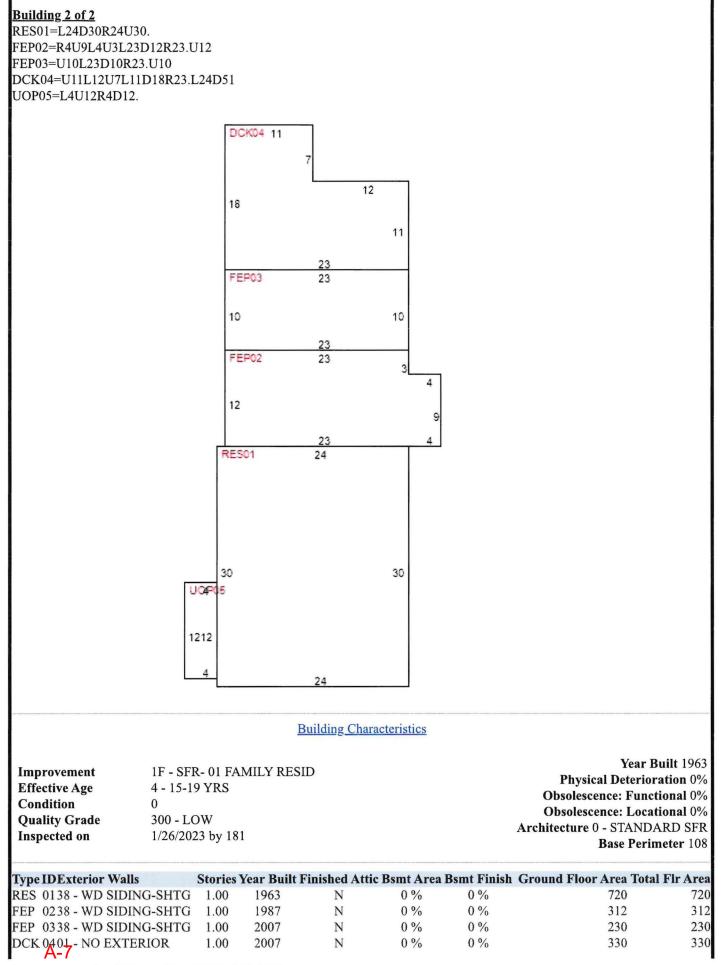

Traverse

<u>Building 1 of 2</u>

RES01=R26D24L26U24.R26D7

UOP02=R11,5D10L11,5U10.

|                                                                            |                                                                 |                   |                       | UOP02     | 11.5       |                                                                                                             |                                        |
|----------------------------------------------------------------------------|-----------------------------------------------------------------|-------------------|-----------------------|-----------|------------|-------------------------------------------------------------------------------------------------------------|----------------------------------------|
| 24                                                                         |                                                                 | 26                | 24                    | 10        | 11.5       | 10                                                                                                          |                                        |
|                                                                            |                                                                 |                   |                       |           |            |                                                                                                             |                                        |
|                                                                            |                                                                 | Bu                | ilding Characteristic | <u></u>   |            |                                                                                                             |                                        |
| Improvement<br>Effective Age<br>Condition<br>Quality Grade<br>Inspected on | 1F - SFR- 01<br>4 - 15-19 YR<br>0<br>400 - FAIR<br>1/26/2023 by | FAMILY RESID<br>S |                       | <u>25</u> | Obs<br>Obs | Year Bu<br>Physical Deteriora<br>solescence: Functi<br>solescence: Locati<br>eture 0 - STANDA<br>Base Perim | tion 09<br>onal 09<br>onal 09<br>RD SF |

| 8/13/24, 1:50 PM                                                                                                                                                                | Attachment A                                                                                                                     | ord Card                                                                                           |                                             |    |
|---------------------------------------------------------------------------------------------------------------------------------------------------------------------------------|----------------------------------------------------------------------------------------------------------------------------------|----------------------------------------------------------------------------------------------------|---------------------------------------------|----|
| UOP 0501 - NO EXTERIOR 1.00<br>Section: 1                                                                                                                                       | $_{0}$ $_{1997}$ Attactiment A <sub>0 %</sub>                                                                                    | 0 %                                                                                                | 48                                          | 48 |
| <b>Roof Style:</b> 10 GABLE<br><b>Roof Cover:</b> 16 GALVANIZED MTL<br><b>Heat Meth 1:</b> 20 HEAT PUMP<br><b>Heat Meth 2:</b> 00<br><b>Foundation:</b> 3 PIER<br><b>A/C:</b> Y | Floor Finish: 28 SOFTWD ON WOOD<br>Wall Finish: 16 DRYWALL-PAINT<br>Heat Fuel 1: 10 ELECTRIC<br>Heat Fuel 2: 00<br>Fireplaces: 0 | Bedrooms: 2<br>4 Fixture Baths: 0<br>3 Fixture Baths: 1<br>2 Fixture Baths: 0<br>Extra Fixtures: 2 | Garbage Disposal: N<br>Garbage Compactor: N | 1  |

|                    | Miscellaneou | Miscellaneous Improvements |      |         |       |        |       |  |
|--------------------|--------------|----------------------------|------|---------|-------|--------|-------|--|
| Туре               | Nbr Units    | Туре                       | Life | Year In | Grade | Length | Width |  |
| 256 WELL 1-5 BTH   | 1.00         | UT                         | 99   | 1973    | 1     | 0.0    | 0.0   |  |
| 190 SEPTIC 1-5 BTH | 1.00         | UT                         | 99   | 1973    | 1     | 0.0    | 0.0   |  |
| 256 WELL 1-5 BTH   | 1.00         | UT                         | 99   | 1971    | 1     | 0.0    | 0.0   |  |
| 190 SEPTIC 1-5 BTH | 1.00         | UT                         | 99   | 1971    | 1     | 0.0    | 0.0   |  |
| UDU UTILITY-UNFINS | 169.00       | SF                         | 40   | 1997    | 1     | 13.0   | 13.0  |  |
| SLR SOLAR PANEL    | 15.00        | UT                         | 15   | 2022    | 3     | 0.0    | 0.0   |  |