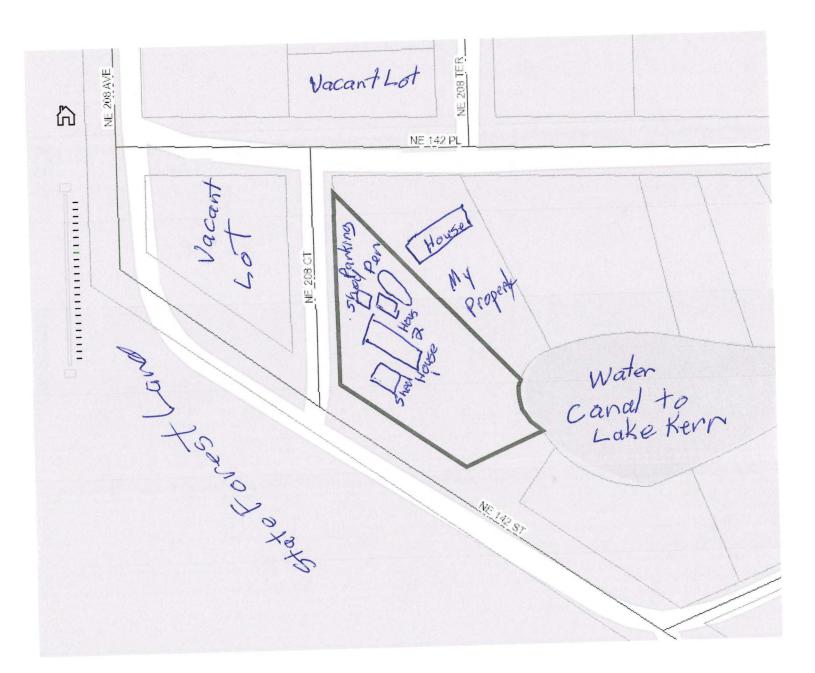

**Empowering Marion for Success** 

marionfl.org

A-1

Jimmy H. Cowan, Jr., CFA Marion County Property Appraiser - Beta Map It+

Updated every 24 hours

Click here for Legal Disclaimer

1. We enter the property off 208thCt. 2. No offstreet parking Car will be of personal use 3. Waste removal taken to waste management facility

- 4. Powercompany is Clay Electric. We have well+septic
- 5. We have some shrubs around pen and we are open to adding more if need be, Wealso own the vacant lot nextal our.
- 6. We do not have any signs
- 7, Weare in compliance with local codes and ordinances
- 8. We own vacant lot to side, adjacent to north. To the south is an egress-for community boat ramp. To the northeast our neighbon Claudia Boutwell, baby sits Manlie when we are not home. The open lot to the north west is owned by afriend, Courtney Diamond and loves Wisiting Marley
- 9. Will be willing to meet any special requirements needed to keep Marley

Traverse

<u>Building 1 of 2</u>

RES01=R26D24L26U24.R26D7

UOP02=R11,5D10L11,5U10.

|                                                                            |                                                                 |                   |                       | UOP02     | 11.5       |                                                                                                             |                                        |
|----------------------------------------------------------------------------|-----------------------------------------------------------------|-------------------|-----------------------|-----------|------------|-------------------------------------------------------------------------------------------------------------|----------------------------------------|
| 24                                                                         |                                                                 | 26                | 24                    | 10        | 11.5       | 10                                                                                                          |                                        |
|                                                                            |                                                                 |                   |                       |           |            |                                                                                                             |                                        |
|                                                                            |                                                                 | Bu                | ilding Characteristic | <u></u>   |            |                                                                                                             |                                        |
| Improvement<br>Effective Age<br>Condition<br>Quality Grade<br>Inspected on | 1F - SFR- 01<br>4 - 15-19 YR<br>0<br>400 - FAIR<br>1/26/2023 by | FAMILY RESID<br>S |                       | <u>25</u> | Obs<br>Obs | Year Bu<br>Physical Deteriora<br>solescence: Functi<br>solescence: Locati<br>eture 0 - STANDA<br>Base Perim | tion 09<br>onal 09<br>onal 09<br>RD SF |