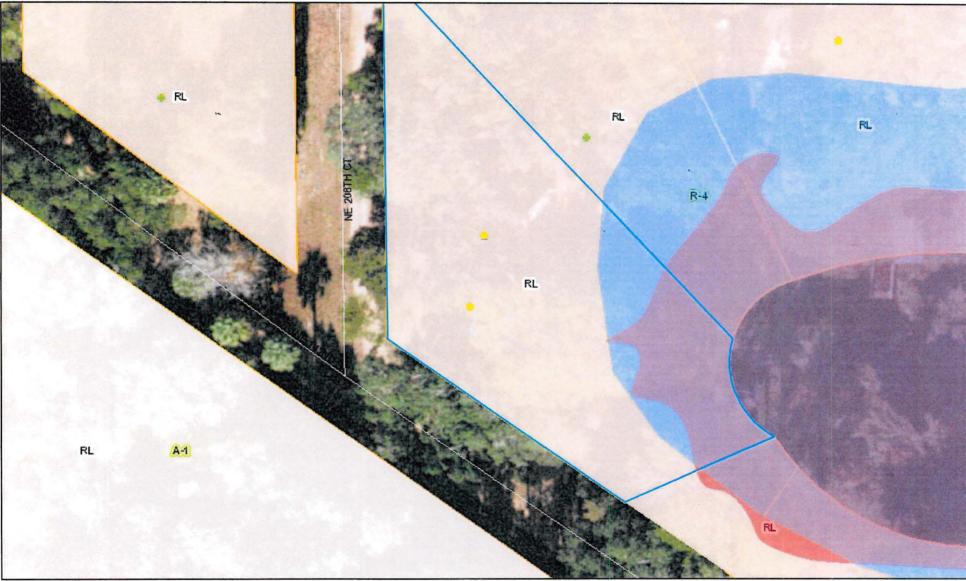

| Land Data - Warning: Ver | rify Zoning |
|--------------------------|-------------|
|--------------------------|-------------|

| Use    | CUse        | Front       | Depth  | Zoning | Units | Туре | Rate | Loc | Shp | Phy | <b>Class Value</b> | Just Value |
|--------|-------------|-------------|--------|--------|-------|------|------|-----|-----|-----|--------------------|------------|
| 0110   |             | 64.0        | 116.0  | R4     | 64.00 | FF   |      |     |     |     |                    |            |
| 0110   |             | 64.0        | 116.0  | R4     | 64.00 | FF   |      |     |     |     |                    |            |
| Neighl | oorhood 116 | 0 - LAKE KE | RR CAN | 4L     |       |      |      |     |     |     |                    |            |
| Mkt: 1 | 0 70        |             |        |        |       |      |      |     |     |     |                    |            |
|        |             |             |        |        |       |      |      |     |     |     |                    |            |