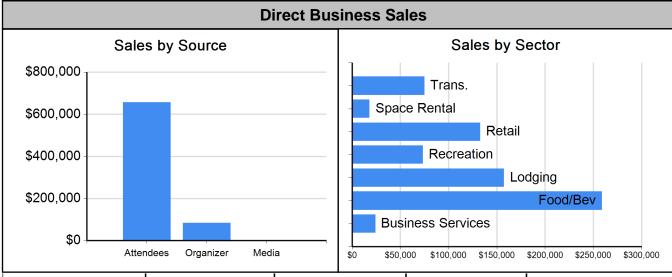

| Industry          | Attendees | Organizer | Media/Sponsors | Total     |
|-------------------|-----------|-----------|----------------|-----------|
| Lodging           | \$157,513 | \$0       | \$0            | \$157,513 |
| Transportation    | \$73,926  | \$1,005   | \$95           | \$75,026  |
| Food & Beverage   | \$218,914 | \$39,967  | \$0            | \$258,881 |
| Retail            | \$132,949 | \$0       | \$0            | \$132,949 |
| Recreation        | \$73,259  | \$0       | \$0            | \$73,259  |
| Space Rental      | \$0       | \$18,142  | \$0            | \$18,142  |
| Business Services | \$0       | \$24,083  | \$54           | \$24,136  |
| TOTAL             | \$656,561 | \$83,196  | \$149          | \$739,907 |