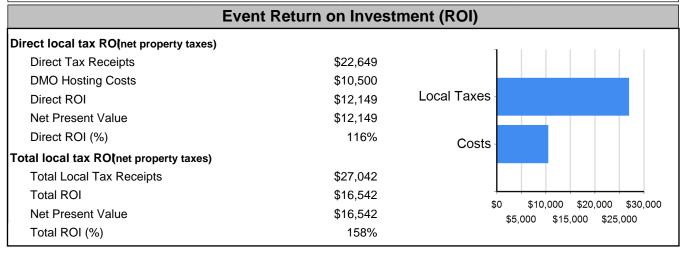

## **Destination: Ocala/Marion County Visitors & Convention Bureau**

Event Name: Cal Ripken T-Ball/Rookie B State Championship 2025 Organization: Cal Ripken Baseball

| Economic Impact Details      |                 |                  |                 |  |
|------------------------------|-----------------|------------------|-----------------|--|
|                              | Direct          | Indirect/Induced | Total           |  |
| Business Sales               | \$739,907       | \$338,699        | \$1,078,606     |  |
| Personal Income              | \$233,981       | \$87,608         | \$321,588       |  |
| Jobs Supported               |                 |                  |                 |  |
| Persons                      | 253             | 35               | 288             |  |
| Annual FTEs                  | 8               | 1                | 10              |  |
| Taxes and Assessments        |                 |                  |                 |  |
| Federal Total                | <u>\$65,371</u> | <u>\$27,701</u>  | \$93,072        |  |
| State Total                  | <u>\$50,537</u> | <u>\$10,771</u>  | <u>\$61,308</u> |  |
| sales                        | \$38,107        | \$5,080          | \$43,187        |  |
| income                       | \$0             | \$0              | \$0             |  |
| bed                          | \$0             | -                | \$0             |  |
| other                        | \$12,431        | \$5,690          | \$18,121        |  |
| Local Total (excl. property) | <u>\$22,649</u> | <u>\$4,393</u>   | <u>\$27,042</u> |  |
| sales                        | \$9,527         | \$1,270          | \$10,797        |  |
| income                       | \$0             | \$0              | \$0             |  |
| bed                          | \$6,301         | -                | \$6,301         |  |
| per room charge              | \$0             | -                | \$0             |  |
| tourism district             | \$0             | -                | \$0             |  |
| restaurant                   | \$0             | \$0              | \$0             |  |
| other                        | \$6,822         | \$3,123          | \$9,945         |  |
| property tax                 | \$13,423        | \$3,970          | \$17,393        |  |