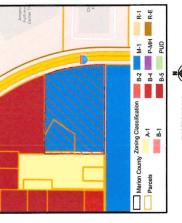

ate data available, however, no warranties, expressed or DISCLAIMER: This is a work in progress. This application was compiled by the Marion County Property Appraiser's Office soley for the governmental implied are provided with this data, its use, or interpretation. All information subject to change without notice. Use at your own risk. 3457 GRANGER RD. AKRON, OH 44333 Office: 330-659-2040

OWNER:

Reacon Marshall

Reg. No.: 61709

CLIENT

WCEEN CONTROL OF CONTR

2555 Hartville Rd., Saite B Routstewn, OH 4272 www.WeberEngiaceringServi

11-13-2024 11-26-2024

# **BEACON MARSHALL - OCALA**

# MAJOR SITE PLAN #00000

SECTIONS 34 AND 35, TOWNSHIP 14 SOUTH, RANGE 21 EAST MARION COUNTY, FLORIDA

MARION COUNTY PARCEL ID: 13708-001-000, 13708-000-06, 13708-000-06 PROPERTY ADDRESS: 35TH STREET







LOCATION MAP

ALL PROPOSED ROADS, DRANAGE RETENTION AREAS AND DRA EASEMENTS ARE TO BE MAINTANED BY THE OWNER.

INDEX DESCRIPTION

NEW SITE DEACON MARSHALL - OCALA OCALA, FL

Chee Chook Chook-U Choix-U Chook-U Chook-U Chook-U Chook-U Chook-U Chook-Chook Chook-Chook Chook-Chook Chook-Chook Chook-U Cho

SHEET NO.

| PRUDBVLLOPMENT               | NS.        | AC.   | 20   |
|------------------------------|------------|-------|------|
| OPPIC SPACE / YTRY TOUS AREA | 1,000,0001 | COM   | Supp |
| IMPERVIOUS ARPA              | 1,076,000  | CHINO | 5460 |
| POST-DEVELOPMENT             | 48         | VC    | 20   |
| UPEN SPACE CHRYKILS AREA     | 1,000,000  | 60.60 | SAN  |
| IMPREVIOUS AREA              | 1,560,000  | 00.00 | SANS |
| AUDITORAL IMPREVIOUS AREA    | 1007007    | (0.0) | 24