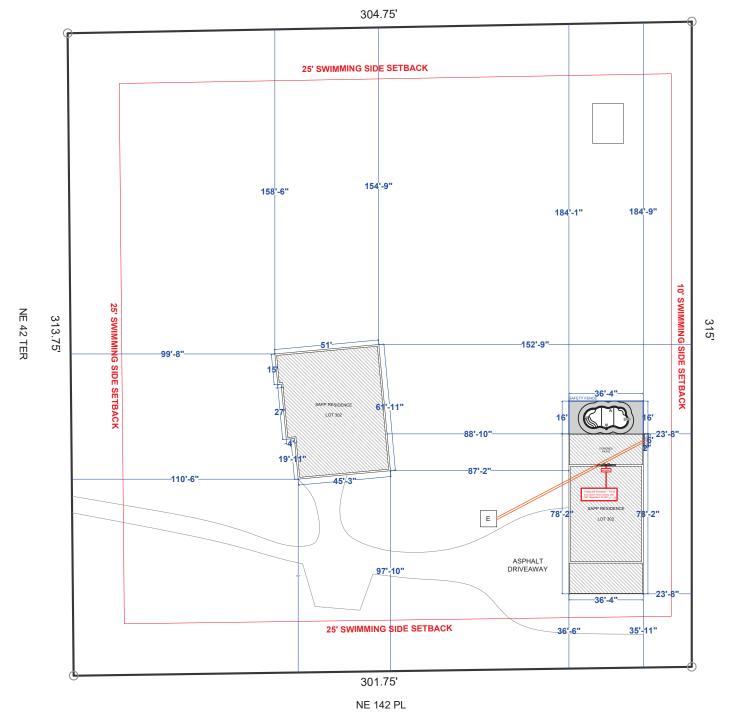

The applicant owns a 2.23 -acre parcel (0800-302-003) and according to the MCPA, there is approximately 13,070 sf existing impervious area on-site. The applicant is proposing to add 416 sf for a pool+deck. The total existing and proposed impervious area is 13,486 sf. The site will be approximately 4,486 sf over the allowed 9,000 sf per the Marion County LDC. There is no FEMA Special Flood Hazard Areas or Flood Prone Areas on the property. Staff recommends approval with conditions.

## DEVELOPMENT REVIEW COMMITTEE WAIVER REQUEST FORM

|                                                                                              | Date: 05/28/25                                                                                                                                                                         | Parcel Number          | r(s):0                     | 800-302-00    | 3                             | Permit Nun           | nber:                                                             |      |
|----------------------------------------------------------------------------------------------|----------------------------------------------------------------------------------------------------------------------------------------------------------------------------------------|------------------------|----------------------------|---------------|-------------------------------|----------------------|-------------------------------------------------------------------|------|
|                                                                                              | mm/dd/yyyy                                                                                                                                                                             |                        |                            |               |                               |                      |                                                                   |      |
| A. PROJECT INFORMATION: Fill in below as applicable:                                         |                                                                                                                                                                                        |                        |                            |               |                               |                      |                                                                   |      |
|                                                                                              |                                                                                                                                                                                        |                        |                            |               |                               |                      |                                                                   |      |
|                                                                                              | Project Name: Pool and Deck Addition                                                                                                                                                   |                        |                            |               | Commercial □ or Residential ⊡ |                      |                                                                   |      |
|                                                                                              | Subdivision Name (if applicable): Meadowbrook Ranches Unit Block Lot 302                                                                                                               |                        |                            |               |                               |                      |                                                                   |      |
|                                                                                              | UnitBI                                                                                                                                                                                 | ockLot_                | 302                        |               |                               |                      |                                                                   |      |
| В.                                                                                           | PROPERTY (                                                                                                                                                                             | )WNER'S AUTH           | ORIZATION:                 | Attach a lett | er from the                   | owner(s) or the o    | wner(s) may sign be                                               | low  |
|                                                                                              | S. PROPERTY OWNER'S AUTHORIZATION: Attach a letter from the owner(s) or the owner(s) may sign below<br>authorizing the applicant to act on the owner's behalf for this waiver request: |                        |                            |               |                               |                      |                                                                   |      |
|                                                                                              |                                                                                                                                                                                        |                        |                            |               |                               |                      |                                                                   |      |
|                                                                                              | Property Owner's Name (print): Thomas Sapp Property Owner's Signature: 7homas Sapp Property Owner's Mailing Address: 14261 NE 42nd Terrace                                             |                        |                            |               |                               |                      |                                                                   |      |
|                                                                                              |                                                                                                                                                                                        |                        |                            |               |                               |                      |                                                                   |      |
|                                                                                              | City:                                                                                                                                                                                  | Anthony                | State: FI 7                | in Code       | 32617                         | Phone #325-          | 245-8592                                                          |      |
|                                                                                              | City                                                                                                                                                                                   | ununonny               | State. 12 Z                | лр соце       | 02017                         | _1 Hone # <u>020</u> | 210 0002                                                          |      |
| C.                                                                                           | <b>APPLICANT INFORMATION:</b> The applicant will be the point of contact during this waiver process and will receive correspondence.                                                   |                        |                            |               |                               |                      |                                                                   |      |
|                                                                                              | correspondence.                                                                                                                                                                        |                        |                            |               |                               |                      |                                                                   |      |
|                                                                                              | Firm Name (if a                                                                                                                                                                        | oplicable): Abshier En | gineering Inc.             |               | Contact                       | Name:                | Ed Abshier                                                        |      |
| Mailing Address: P.O. Box 2770 City: Belleview State: FL Z                                   |                                                                                                                                                                                        |                        |                            |               |                               |                      | _Zip Code: 34                                                     | 1421 |
|                                                                                              | Phone # 352-266-9555 Alternate Phone # 352-245-8592                                                                                                                                    |                        |                            |               |                               |                      |                                                                   |      |
| Email address: ed@abshiereng.com                                                             |                                                                                                                                                                                        |                        |                            |               |                               |                      |                                                                   |      |
| Ъ                                                                                            | WALVED IN                                                                                                                                                                              | ODMATION               |                            |               |                               |                      |                                                                   |      |
| υ.                                                                                           | <ul><li>N. WAIVER INFORMATION:</li><li>Section &amp; Title of Code:</li><li>2.21.1.A - Major Site Plan</li></ul>                                                                       |                        |                            |               |                               |                      |                                                                   |      |
|                                                                                              | Reason/Justification for Waiver Request: _The site is 2.23 acres. The owner will compensate for                                                                                        |                        |                            |               |                               |                      |                                                                   |      |
| the increase of runoff from the exitisting and future planned impervious area over 9,000 sf. |                                                                                                                                                                                        |                        |                            |               |                               |                      |                                                                   |      |
|                                                                                              | Marion County Stormwater staff on the required stormwater controls.                                                                                                                    |                        |                            |               |                               |                      |                                                                   |      |
|                                                                                              | manon ocani                                                                                                                                                                            | y otommator oto        | an on the regard           | ou otomin     |                               |                      |                                                                   |      |
|                                                                                              |                                                                                                                                                                                        |                        |                            |               |                               |                      |                                                                   |      |
|                                                                                              |                                                                                                                                                                                        | REVIEW USE:            |                            |               |                               |                      |                                                                   |      |
|                                                                                              | Received By: em                                                                                                                                                                        | ail 6/5/2025 Date P    | rocessed: <u>6/10/25</u> I | kah Pro       | ject # <u>2025</u>            | 060026               | AR #_32961                                                        |      |
| <b>7</b> .0                                                                                  |                                                                                                                                                                                        | . 1 0 1 **             |                            | <b></b>       | 1.1                           | 1 6 5 4 3            |                                                                   | \    |
| ZU                                                                                           | DNING USE:                                                                                                                                                                             | Parcel of record: Y    | es ∐ No ∐                  | Eligi         | ble to app                    | oly for Family I     | for Family Division: Yes ☐ No ☐<br>_ Must Vacate Plat: Yes ☐ No ☐ |      |
|                                                                                              | Zoned:<br>Land Use:                                                                                                                                                                    | ESUZ:                  | P.O.M                      |               |                               | Must Va              | cate Plat: Yes 🗆                                                  | No ∐ |
|                                                                                              | Land USE:                                                                                                                                                                              |                        |                            | 1/~-          | ified by                      |                      |                                                                   |      |