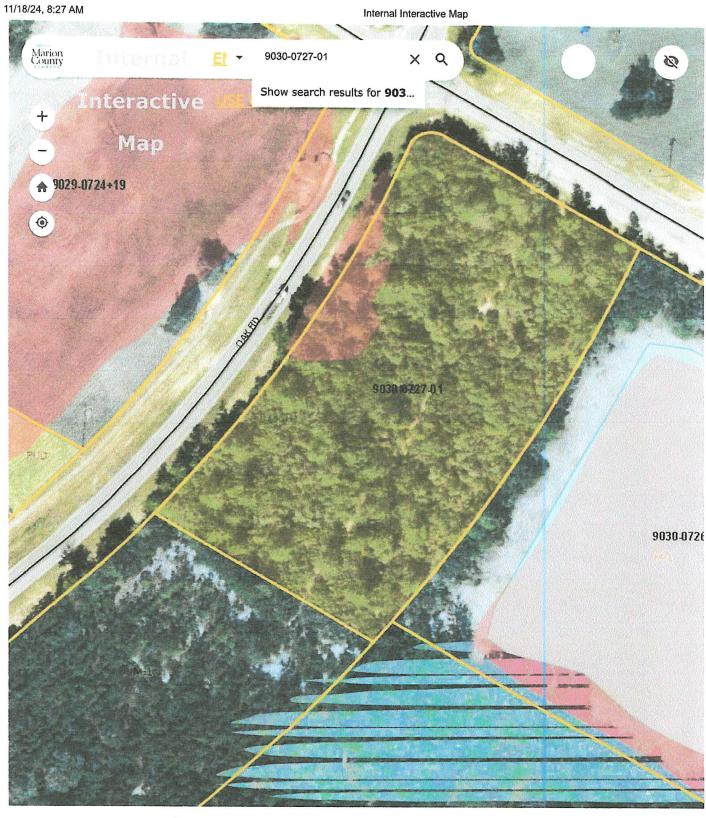

#### APPLICATION FOR REZONING

| ATTECATION                                                                                                                                                                                                                                                                                     | IN FOR REZONING                                                                                                                                                                                                                                                                                                                                            |
|------------------------------------------------------------------------------------------------------------------------------------------------------------------------------------------------------------------------------------------------------------------------------------------------|------------------------------------------------------------------------------------------------------------------------------------------------------------------------------------------------------------------------------------------------------------------------------------------------------------------------------------------------------------|
| Application No.: 323109                                                                                                                                                                                                                                                                        |                                                                                                                                                                                                                                                                                                                                                            |
| The undersigned hereby requests a zoning change of                                                                                                                                                                                                                                             | the Marion County Land Development Code, Article Five,                                                                                                                                                                                                                                                                                                     |
| Zoning, on the below described property and area, fro                                                                                                                                                                                                                                          | om R-3 Residential                                                                                                                                                                                                                                                                                                                                         |
| to M-1 Light Industrial                                                                                                                                                                                                                                                                        | , for the intended use of:                                                                                                                                                                                                                                                                                                                                 |
| Light Industral Use                                                                                                                                                                                                                                                                            |                                                                                                                                                                                                                                                                                                                                                            |
| Legal description: (please attach a copy of the deed                                                                                                                                                                                                                                           | and location map)                                                                                                                                                                                                                                                                                                                                          |
| Parcel account number(s): R9030 0 72 7-0 1                                                                                                                                                                                                                                                     |                                                                                                                                                                                                                                                                                                                                                            |
| Property dimensions: 736 74' x260.77'                                                                                                                                                                                                                                                          | Total acreage: 2.77                                                                                                                                                                                                                                                                                                                                        |
| Directions: On the corner of Oak RD and Cypress RD                                                                                                                                                                                                                                             |                                                                                                                                                                                                                                                                                                                                                            |
|                                                                                                                                                                                                                                                                                                |                                                                                                                                                                                                                                                                                                                                                            |
| The property owner must sign this application unless he has behalf.                                                                                                                                                                                                                            | attached written authorization naming an agent to act on his/her                                                                                                                                                                                                                                                                                           |
| BamCore-Florida LLC                                                                                                                                                                                                                                                                            | Toby Stults                                                                                                                                                                                                                                                                                                                                                |
| Property owner name (please print) 310 Cypress RD                                                                                                                                                                                                                                              | Applicant or agent name (please print) 310 Cypress RD                                                                                                                                                                                                                                                                                                      |
| Mailing address Ocala, FL 34472                                                                                                                                                                                                                                                                | Mailing address Ocala, FL 34472                                                                                                                                                                                                                                                                                                                            |
| City, state, zip code<br>707-608-9746                                                                                                                                                                                                                                                          | City, state, zip code<br>707-608-9746                                                                                                                                                                                                                                                                                                                      |
| Phone number (please include area code)                                                                                                                                                                                                                                                        | Phone number (please include area code)                                                                                                                                                                                                                                                                                                                    |
| Total That s                                                                                                                                                                                                                                                                                   | Total Drive                                                                                                                                                                                                                                                                                                                                                |
| Board of County Commissioners. The owner, applicant application will be discussed. If no representative is present postponed or denied. Notice of said hearing will be mai applicant or agent must be correct and legible to be proinformation, please contact the Zoning Division at 352-438- | Signature until 14 days after a final decision is made by the Marion County or agent is encouraged to attend the public hearing where this at and the board requires additional information, the request may be deed to the above-listed address(es). All information given by the pressed. The filing fee is \$400, and is non-refundable. For more 2675. |
| FOR OF                                                                                                                                                                                                                                                                                         | FFICE USE ONLY                                                                                                                                                                                                                                                                                                                                             |
| RECEIVED BY: 4 B DATE: 114 25                                                                                                                                                                                                                                                                  | ZONING MAP NO.: 254 Rev. 08/2012                                                                                                                                                                                                                                                                                                                           |
| AR: 32369 "Maging Needs h                                                                                                                                                                                                                                                                      | by Exceeding Expectations"                                                                                                                                                                                                                                                                                                                                 |
| 10/1. 9092 01009.1                                                                                                                                                                                                                                                                             | Land Use. Commerce                                                                                                                                                                                                                                                                                                                                         |
| www.m                                                                                                                                                                                                                                                                                          | arioncountyfl.org District CD                                                                                                                                                                                                                                                                                                                              |

#### Dear Commissioners:

Enclosed is the Application for Rezoning of BamCore-Florida LLC's ("BamCore") Parcel R9030-0727-01 (the "Parcel") from R-3 Residential to M-1 Light Industrial. BamCore's property (the "Property") consists of three contiguous parcels: (i) the Parcel; (ii) Parcel R9030-0726-26, which is classified as M-2 Heavy Industrial; and (iii) Parcel R9030-0726-32, which is classified as M-2 Heavy Industrial. BamCore operates a manufacturing plant on the Property and intends to utilize the Parcel in support of such operations, which is not feasible with the current R-3 classification.