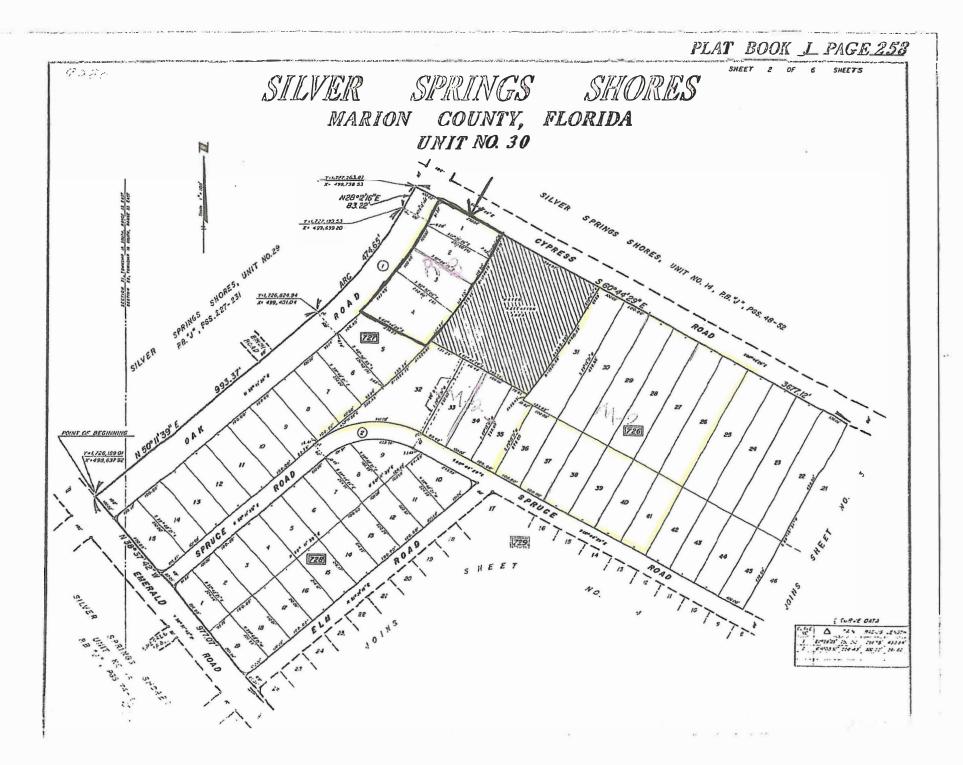

Lots 26, 27, 28, 29, 30, 31, 32, 33, 34, 35, 36, 37, 38, 39, 40 and 41, Block 726, Silver Springs Shores Unit No. 30, as per plat thereof, recorded in Plat Book J, Pages 257 through 262, Public Records of Marion County, Florida.

#### AND

Lots 1, 2, 3 and 4, Block 727 of Silver Springs Shores Unit 30, s per plat thereof, recorded in Plat Book J, Pages 257 through 262, Public Records of Marion County, Florida.

TOGETHER with all of the tenements, hereditaments and appurtenances thereto belonging or in anywise appertaining.