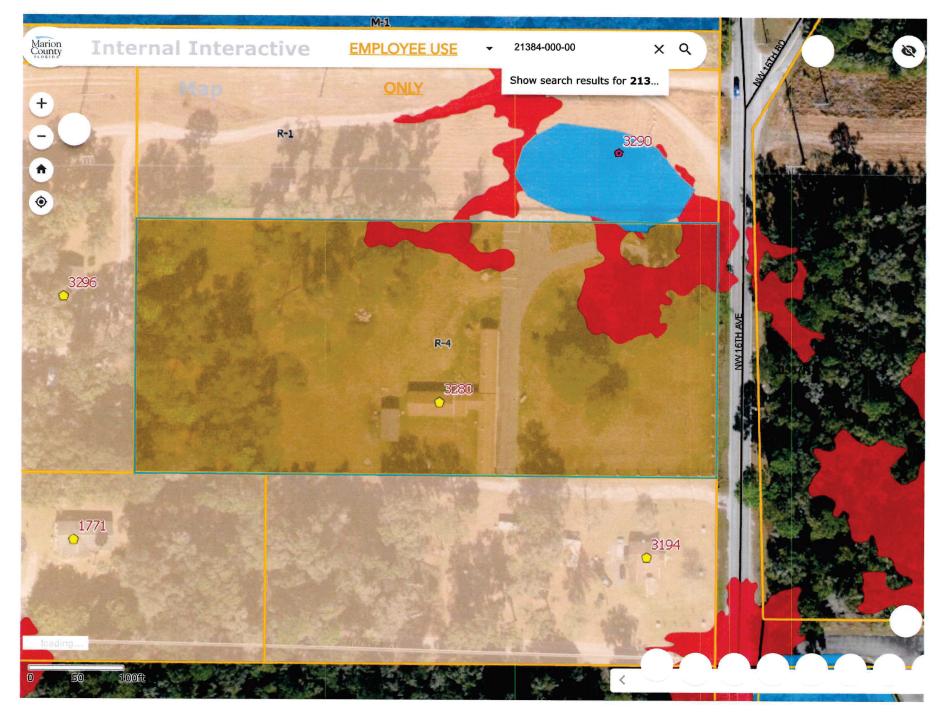

# SPECIAL USE PERMIT APPLICATION - REGULAR - \$1,000.00

| The undersigned hereby requests a Special Use Permit in accordance with Marion County Land Development |
|--------------------------------------------------------------------------------------------------------|
| Code Articles 2 and 4 for the number of Tracker se the cobacity of number of                           |
| residents of an Assisted living facility from Six veridents To                                         |
| Sixteen residents.                                                                                     |
| Legal Description: (Please attach a copy of the deed and location map.) Parcel Zoning: $B-4$           |
| Parcel account number(s): $21384 - 000 - 00$                                                           |
| Property dimensions: 3,763 SF Total acreage: 3,85                                                      |
| Directions: 3280 NW 15 AVE Ocala, FL 34475                                                             |
|                                                                                                        |

#### 10/30/2024, 11:35:40 AM

A-2

Esri Community Maps Contributors, Marion County Property Appraiser, FDEP, Esri, TomTom, Garmin, SafeGraph, GeoTechnologies, Inc, METI/NASA, USGS, EPA, NPS, US Census Bureau, USDA, USFWS, Marion County BOCC