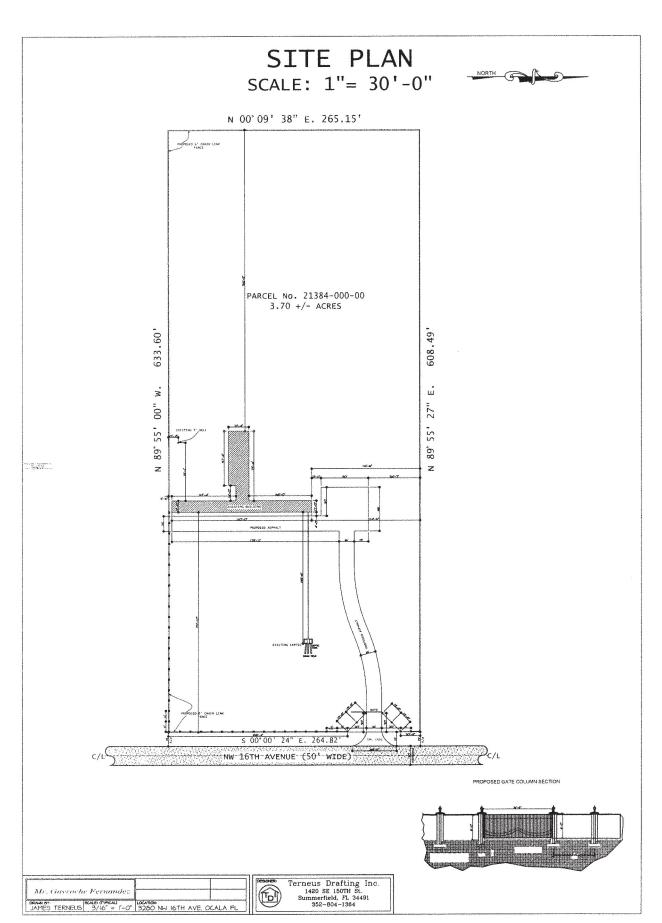

# SPECIAL USE PERMIT APPLICATION - REGULAR - \$1,000.00

| The undersigned hereby requests a Special Use Permit in accordance with Marion County Land Development |
|--------------------------------------------------------------------------------------------------------|
| Code Articles 2 and 4 for the number of Tracker se the cobacity of number of                           |
| residents of an Assisted living facility from Six veridents To                                         |
| Sixteen residents.                                                                                     |
| Legal Description: (Please attach a copy of the deed and location map.) Parcel Zoning: $B-4$           |
| Parcel account number(s): $21384 - 000 - 00$                                                           |
| Property dimensions: 3,763 SF Total acreage: 3,85                                                      |
| Directions: 3280 NW 15 AVE Ocala, FL 34475                                                             |
|                                                                                                        |

October 16, 2024

To: Marion County Board of County Commissioners.

Re: Request to increase the number of residents from six to sixteen of an assisted living facility.

Finding of Facts

Request to have in consideration increase the number of residents to sixteen residents, of the assisted living facility (Sunrise ALF. Inc.) Located at 3280 NW 16 Ave Ocala, FL 34475, already approved for six residents. The property was builder in 1974 and since that day it was doing business as a motel (Washington Motel) In October 2017 I bought the property with the intention to open an assisted living facility, idea that was classified as brilliant by the principal of the zoning department, Samuel D. Martsolf, he reported that the property was a focus of prostitution, control substance abuse, and code's violation. He supported my project from the beginning. The property was totally destroyed; it took me seven years to bring it back to life, it has a new principal entry gate, twenty three feet wide, locate at the north East of the facility and front the Martin Luther king Avenue, controlled by a remote control making easy the access to the property by the people who will live there and visitors, it has an asphalt driveway continue in a parking lot with nine space and also in to the room entries. The property is totally fenced. The installation has in total ten rooms, eight in the front side and two in the back. Each room has its own bathroom, ready for a TV service and in the front it has a covered area to sit. The new water service was installed, it is provided by the City of Ocala and also the property has its own well that provides seventeen water's gallons per minute. The waste removal will take place two times a week. The property is surrounded in majority by commercial properties. All inspections requested and approved by the building department and fire marshal of Marion County, were requested as an assisting living facility for occupancy of sixteen residents. I really appreciate if this request get approved as well the facility has capacity for more that sixteen residents, I will be able to provide services to more quantity of people, also I can be able to provided more jobs opportunities in the area, I will have a better profit and better opportunities to increase my business here in Ocala.