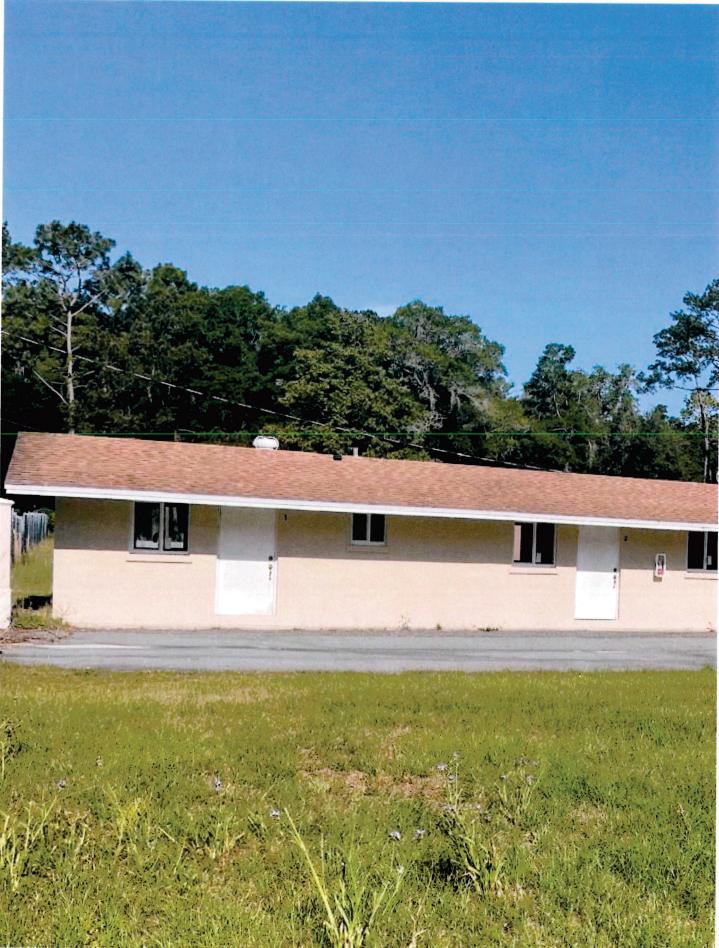

Good morning, thank you for your attention to my request.

The garbage collection will be single for each room, and will be collected and disposed of as a single family home; the property has a commercial septic tank and has entry lights, at this moment I cannot have any sign until I get my license, what I have now is a coming soon sign. I include pictures to let you better have an idea about it.

October 16, 2024

To: Marion County Board of County Commissioners.

Re: Request to increase the number of residents from six to sixteen of an assisted living facility.

Finding of Facts

Request to have in consideration increase the number of residents to sixteen residents, of the assisted living facility (Sunrise ALF. Inc.) Located at 3280 NW 16 Ave Ocala, FL 34475, already approved for six residents. The property was builder in 1974 and since that day it was doing business as a motel (Washington Motel) In October 2017 I bought the property with the intention to open an assisted living facility, idea that was classified as brilliant by the principal of the zoning department, Samuel D. Martsolf, he reported that the property was a focus of prostitution, control substance abuse, and code's violation. He supported my project from the beginning. The property was totally destroyed; it took me seven years to bring it back to life, it has a new principal entry gate, twenty three feet wide, locate at the north East of the facility and front the Martin Luther king Avenue, controlled by a remote control making easy the access to the property by the people who will live there and visitors, it has an asphalt driveway continue in a parking lot with nine space and also in to the room entries. The property is totally fenced. The installation has in total ten rooms, eight in the front side and two in the back. Each room has its own bathroom, ready for a TV service and in the front it has a covered area to sit. The new water service was installed, it is provided by the City of Ocala and also the property has its own well that provides seventeen water's gallons per minute. The waste removal will take place two times a week. The property is surrounded in majority by commercial properties. All inspections requested and approved by the building department and fire marshal of Marion County, were requested as an assisting living facility for occupancy of sixteen residents. I really appreciate if this request get approved as well the facility has capacity for more that sixteen residents, I will be able to provide services to more quantity of people, also I can be able to provided more jobs opportunities in the area, I will have a better profit and better opportunities to increase my business here in Ocala.