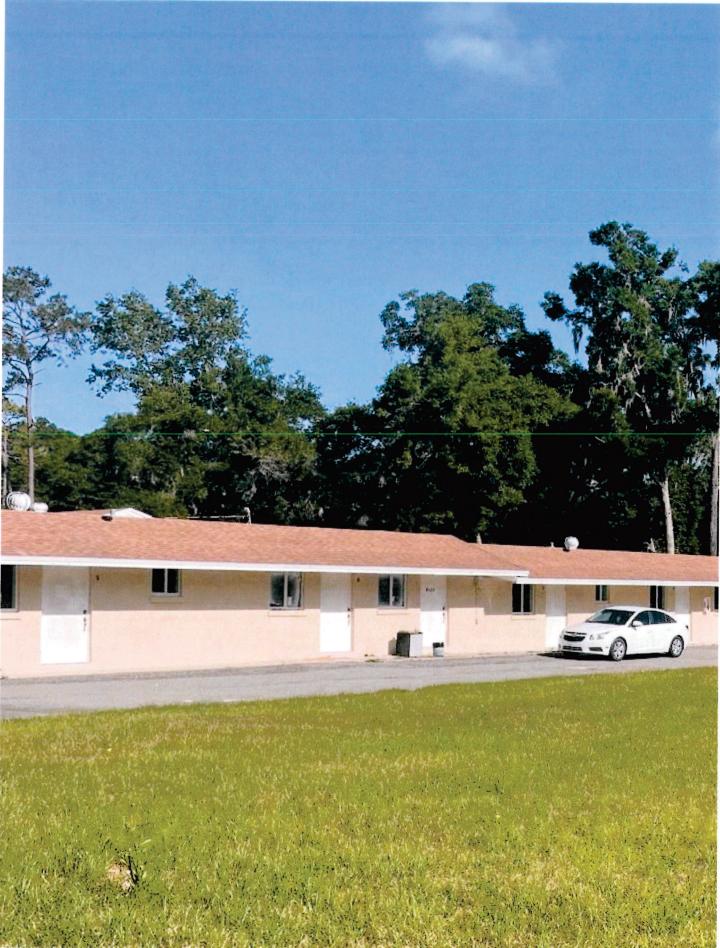

Good morning, thank you for your attention to my request.

The garbage collection will be single for each room, and will be collected and disposed of as a single family home; the property has a commercial septic tank and has entry lights, at this moment I cannot have any sign until I get my license, what I have now is a coming soon sign. I include pictures to let you better have an idea about it.

October 16, 2024

To: Marion County Board of County Commissioners.

Re: Request to increase the number of residents from six to sixteen of an assisted living facility.

Finding of Facts

Request to have in consideration increase the number of residents to sixteen residents, of the assisted living facility (Sunrise ALF. Inc.) Located at 3280 NW 16 Ave Ocala, FL 34475, already approved for six residents. The property was builder in 1974 and since that day it was doing business as a motel (Washington Motel) In October 2017 I bought the property with the intention to open an assisted living facility, idea that was classified as brilliant by the principal of the zoning department, Samuel D. Martsolf, he reported that the property was a focus of prostitution, control substance abuse, and code's violation. He supported my project from the beginning. The property was totally destroyed; it took me seven years to bring it back to life, it has a new principal entry gate, twenty three feet wide, locate at the north East of the facility and front the Martin Luther king Avenue, controlled by a remote control making easy the access to the property by the people who will live there and visitors, it has an asphalt driveway continue in a parking lot with nine space and also in to the room entries. The property is totally fenced. The installation has in total ten rooms, eight in the front side and two in the back. Each room has its own bathroom, ready for a TV service and in the front it has a covered area to sit. The new water service was installed, it is provided by the City of Ocala and also the property has its own well that provides seventeen water's gallons per minute. The waste removal will take place two times a week. The property is surrounded in majority by commercial properties. All inspections requested and approved by the building department and fire marshal of Marion County, were requested as an assisting living facility for occupancy of sixteen residents. I really appreciate if this request get approved as well the facility has capacity for more that sixteen residents, I will be able to provide services to more quantity of people, also I can be able to provided more jobs opportunities in the area, I will have a better profit and better opportunities to increase my business here in Ocala.