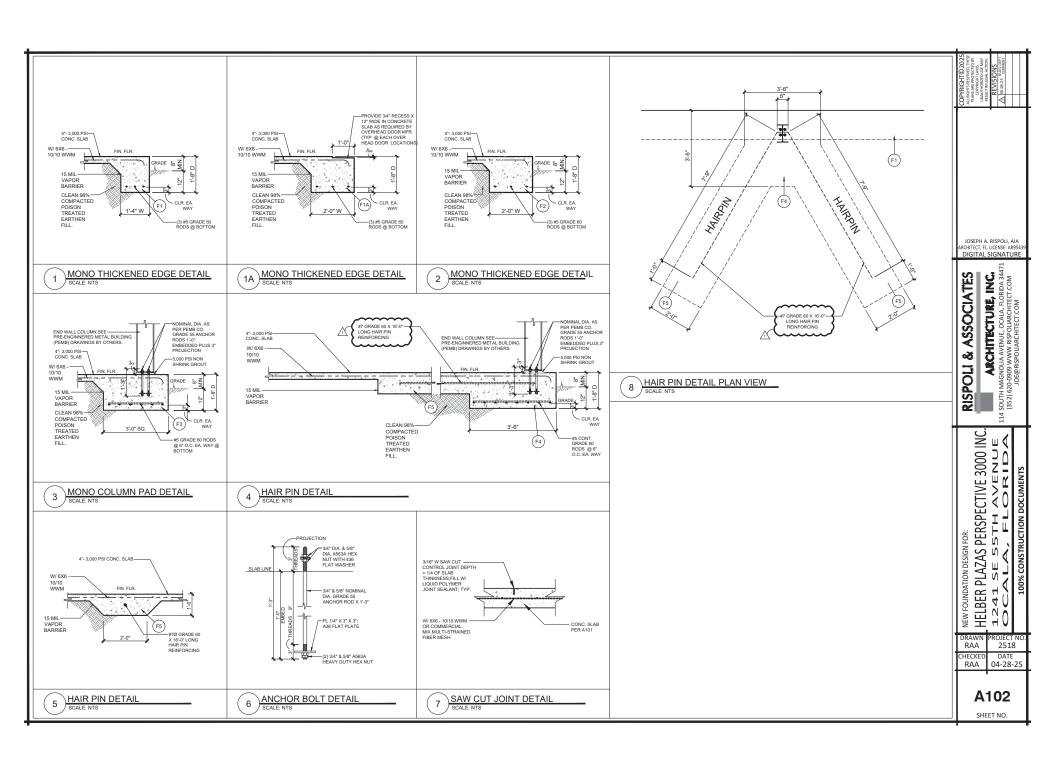

## Marion County Florida - Interactive Map

NEW FOUNDATION DESIGN FOR: HELBER PLAZAS PERSPECTIVE 3000 INC. 1241 SE 55TH AVENUE OCALA, FLORIDA **BUILDING DATA CODE REFERENCE** NDEX OF DRAWINGS APPLICABLE CODES A NEW FOUNDATION DESIGN FOR HELBER PLAZAS PERSPECTIVE 3000 INC. PRE-ENGINEERED METAL BUILDING (BY OTHERS), LOCATED AT 1241 SE GENERAL CONDITIONS FLORIDA BUILDING CODE 2023 8th EDITION
(BUILDING, PLUMBING, FUEL & GAS, MECHANICAL & ACCESSIBILITY VOLUMES) 55TH AVENUE OCALA, FL A000 COVER, PROJECT INFORMATION NEC 2020 NATIONAL ELECTRICAL CODE FOUNDATION PLANS FFPC 2023 8th EDITION 1) COMPONENT AND CLADDING - GENERAL CONTRACTOR SHALL PROVIDE ALL REQUIRED FLORIDA PRODUCT APPROVAL NUMBERS FOR ALL ASCE 7 - 22 EDITION A101 FOUNDATION PLANS RELATED - MANUFACTURERS OF DOORS, WINDOWS, AND OTHER PROJECT RELATED CLADDING COMPONENTS. PROVIDE STANDARD SIGN AND OCCUPANCY (FBC CHAPTER 3): A102 FOUNDATION DETAILS SEALED ENGINEERING CERTIFICATION FOR PRODUCT INSTALLATIONS TO MEET IMPOSED AND WIND LOADS NOTED ON THE COVER SHEET. LITILITY - GROUP II TYPE OF CONSTRUCTION (FBC CHAPTER 6): TYPE IIB (UNPROTECTED & UNSPRINKLERED) GENERAL BUILDING LIMITATIONS (FBC TABLE 504.3<sup>a</sup>, 504.4<sup>a, b</sup>, & 506.2<sup>a, b</sup>). TYPE IIB - UNPROTECTED & UNSPRINKLED JOSEPH A. RISPOLI, AIA RCHITECT EL LICENSE ARGSA ALLOWARIE: DIGITAL SIGNATURE MAX HEIGHT UNDER 55' MAX STORIES 800 SF 8 500 SOLIARE FEET **ASSOCIATES** ARCHITECTURE, INC. 800 SE TOTA FIRE-RESISTANCE RATING REQUIREMENTS FOR BUILDING ELEMENTS-TABLE 601 TYPE IIB BUILDING ELEMEN STRUCTURAL FRAME INCLUDING COLUMNS, GIRDERS,TRUSSES BEARING WALLS: EXTERIOR NON-BEARING WALLS AND PARTITIONS EXTERIOR NON-BEARING WALLS AND PARTITIONS INTERIOR STRUCTURAL DESIGN DATA: FLOOR CONSTRUCTION INCLUDING SUPPORTING BEAMS AND JOISTS FLOOR CONSTRUCTION INCLUDING SUPPORTING BEAMS AND JOISTS COMPONENT & CLADDING DESIGN PRESSURE LOADS: SUPPLIERS 8 WIND DESIGN DATA MANUFACTURERS OF ALL CLADDING AND COMPONENTS (INCLUDING. RISPOLI BASIC WINDSPEED: 140 MPH (FRC SECTION 1609) BUT NOT LIMITED TO: SIDING, ROOFING, DOORS, WINDOWS, AWNINGS ETC.) WILL SUBMIT REPORTS & DATA SIGNED AND SEALED BY A WIND IMPORTANCE FACTOR: II (RISK CATEGORY FBC TABLE 1604.5) WIND EXPOSURE: B (EBC 1604.5) LICENSED STRUCTURAL ENGINEER IN THE STATE OF ELORIDA APPLICABLE INTERNAL PRESSURE COEFFICIENT: 1.00 FOR ENCLOSED STRUCTURES WITH MEAN ROOF HEIGHT OF 30 BUILDING CODE 2023 8th EDITION 130 140 150 160 170 180 130 140 150 160 130 140 150 160 170 180 9.3 -22.9 10.8 -26.6 12.4 -30.5 14.1 -34.7 15.9 -39.2 17.8 -43.9 7.4 -18.2 8.6 -21.2 9.3 -24.3 11.2 -27.6 12.7 -31.2 14.2 -35.0 5:12 7.4 -16.7 8.6 -19.4 9.9 -22.2 11.2 -25.3 12.7 -28.5 14.2 -32.6 3000 INC. -16.7 8.1 -19.4 8.3 -22.2 10.5 -25.3 11.9 -28.5 10.0 -06. 6:12 15.3 -26.0 17.7 -30.1 20.3 -34.6 23.1 -19.3 26.1 -44.4 29.3 -49.8 7.U -47.1 8.1 -31.5 8.3 -36.1 10.5 -41.1 11.9 -46.4 13.3 -52. PERSPECTIVE 3( FLAT ROOF Gable Roof degrees 7.4 -13.6 8.6 -15.8 9.9 -18.1 11.2 -20.6 '2.7 -23.3 14.2 -26.1 7:12 TO 12:12 5.9 -22.7 6.8 -26.3 7.8 -30.2 8.9 -34.4 10.0 -38.8 11.3 -43.5 7.4 -38.3 6.6 -44.5 9.9 -51.0 11.2 -58.1 12.7 -68.0 14.2 -73.5 7.0 -35.9 8.1 -41.6 9.3 -47.8 10.5 -54.3 11.9 -61.3 13.3 -68.8 9.3 -19.8 10.8 -23.0 12.4 -26.4 14.1 -30.0 5.9 -33.9 17.8 -38.0 7.4 -15.1 8.6 -17.6 9.9 -20.2 11.2 -22.9 2.7 -25.9 14.2 -29.0 HELBER PLAZAS PERS 1241 SE 55T 7.0 -47.3 8.1 -54.9 9.3 -63.0 10.5 -71.7 119 -80.9 13.3 -90.7 24.3 -26.3 27.6 -30.0 31.2 -33.8 35.0 -37.9 23.2 -25.2 25.4 -28.7 29.8 -32.4 33.4 -36.4 11.0 -29.0 12.7 -33.6 14.6 -38.6 16.6 -43.9 188 -49.5 21.1 -55.5 21.7 -22.8 24.7 -27.1 27.9 -30.6 31.3 -34.3 20.7 -22.7 23.5 -25.8 26.5 -29.2 29.7 -32.7 24.3 -32.5 27.6 -37.0 31.2 -41.8 35.0 -46.8 3:12 11.0 -38.4 12.7 -44.6 14.6 -51.2 16.6 -58.2 18.8 -68.7 21.1 -73. 9.6 -30.4 11.1 -35.3 12.7 -40.5 14.5 -46.1 16.4 -52.0 18.3 -58. 21.7 -27.4 24.7 -31.2 27.9 -35.2 31.3 -39.5 11.7 -38.7 13.6 -44.9 15.6 -51.5 17.8 -58.6 23.1 -68.2 22.5 -74.2 HECKE 5:12 5:12 & 6:12 04-28-25 RAA -31.2 16.6 -35.5 18.8 -40.1 21.1 -45.0 0.5 11.3 -23.5 12.9 -26.7 14.5 -30.2 16.3 -33.8 A000