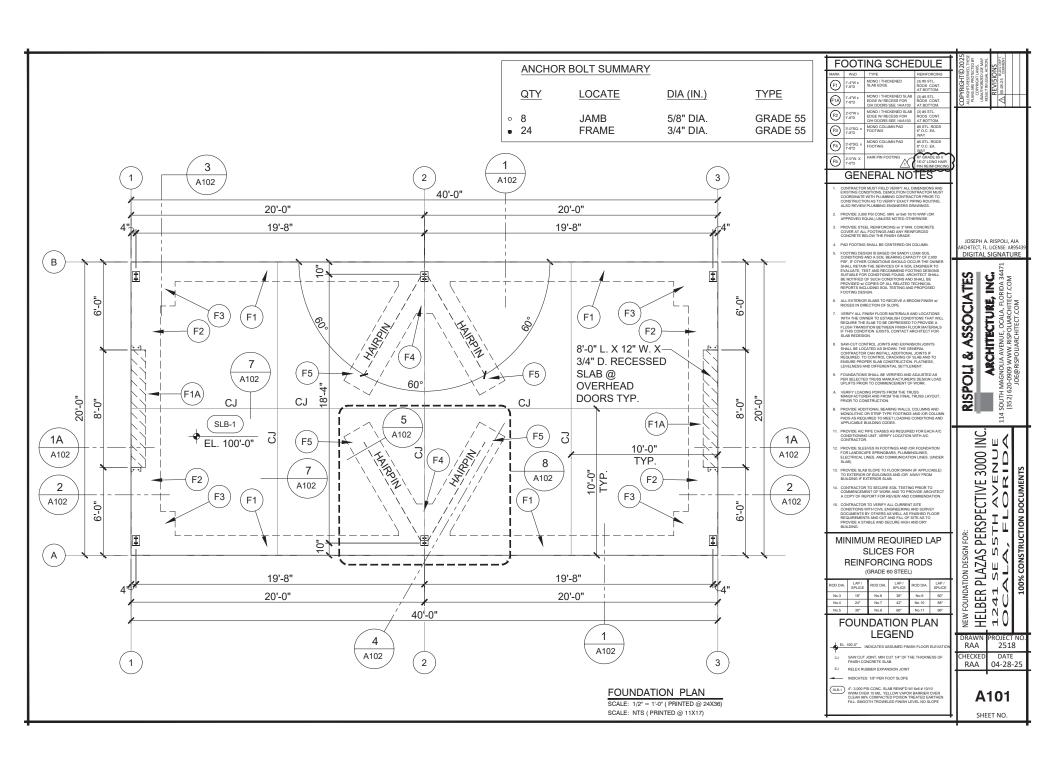

## Marion County Florida - Interactive Map

NEW FOUNDATION DESIGN FOR: HELBER PLAZAS PERSPECTIVE 3000 INC. 1241 SE 55TH AVENUE OCALA, FLORIDA **BUILDING DATA CODE REFERENCE** NDEX OF DRAWINGS APPLICABLE CODES A NEW FOUNDATION DESIGN FOR HELBER PLAZAS PERSPECTIVE 3000 INC. PRE-ENGINEERED METAL BUILDING (BY OTHERS), LOCATED AT 1241 SE GENERAL CONDITIONS FLORIDA BUILDING CODE 2023 8th EDITION
(BUILDING, PLUMBING, FUEL & GAS, MECHANICAL & ACCESSIBILITY VOLUMES) 55TH AVENUE OCALA, FL A000 COVER, PROJECT INFORMATION NEC 2020 NATIONAL ELECTRICAL CODE FOUNDATION PLANS FFPC 2023 8th EDITION 1) COMPONENT AND CLADDING - GENERAL CONTRACTOR SHALL PROVIDE ALL REQUIRED FLORIDA PRODUCT APPROVAL NUMBERS FOR ALL ASCE 7 - 22 EDITION A101 FOUNDATION PLANS RELATED - MANUFACTURERS OF DOORS, WINDOWS, AND OTHER PROJECT RELATED CLADDING COMPONENTS. PROVIDE STANDARD SIGN AND OCCUPANCY (FBC CHAPTER 3): A102 FOUNDATION DETAILS SEALED ENGINEERING CERTIFICATION FOR PRODUCT INSTALLATIONS TO MEET IMPOSED AND WIND LOADS NOTED ON THE COVER SHEET. LITILITY - GROUP II TYPE OF CONSTRUCTION (FBC CHAPTER 6): TYPE IIB (UNPROTECTED & UNSPRINKLERED) GENERAL BUILDING LIMITATIONS (FBC TABLE 504.3<sup>a</sup>, 504.4<sup>a, b</sup>, & 506.2<sup>a, b</sup>). TYPE IIB - UNPROTECTED & UNSPRINKLED JOSEPH A. RISPOLI, AIA RCHITECT EL LICENSE ARGSA ALLOWARIE: DIGITAL SIGNATURE MAX HEIGHT UNDER 55' MAX STORIES 800 SF 8 500 SOLIARE FEET **ASSOCIATES** ARCHITECTURE, INC. 800 SE TOTA FIRE-RESISTANCE RATING REQUIREMENTS FOR BUILDING ELEMENTS-TABLE 601 TYPE IIB BUILDING ELEMEN STRUCTURAL FRAME INCLUDING COLUMNS, GIRDERS,TRUSSES BEARING WALLS: EXTERIOR NON-BEARING WALLS AND PARTITIONS EXTERIOR NON-BEARING WALLS AND PARTITIONS INTERIOR STRUCTURAL DESIGN DATA: FLOOR CONSTRUCTION INCLUDING SUPPORTING BEAMS AND JOISTS FLOOR CONSTRUCTION INCLUDING SUPPORTING BEAMS AND JOISTS COMPONENT & CLADDING DESIGN PRESSURE LOADS: SUPPLIERS 8 WIND DESIGN DATA MANUFACTURERS OF ALL CLADDING AND COMPONENTS (INCLUDING. RISPOLI BASIC WINDSPEED: 140 MPH (FRC SECTION 1609) BUT NOT LIMITED TO: SIDING, ROOFING, DOORS, WINDOWS, AWNINGS ETC.) WILL SUBMIT REPORTS & DATA SIGNED AND SEALED BY A WIND IMPORTANCE FACTOR: II (RISK CATEGORY FBC TABLE 1604.5) WIND EXPOSURE: B (EBC 1604.5) LICENSED STRUCTURAL ENGINEER IN THE STATE OF ELORIDA APPLICABLE INTERNAL PRESSURE COEFFICIENT: 1.00 FOR ENCLOSED STRUCTURES WITH MEAN ROOF HEIGHT OF 30 BUILDING CODE 2023 8th EDITION 130 140 150 160 170 180 130 140 150 160 130 140 150 160 170 180 9.3 -22.9 10.8 -26.6 12.4 -30.5 14.1 -34.7 15.9 -39.2 17.8 -43.9 7.4 -18.2 8.6 -21.2 9.3 -24.3 11.2 -27.6 12.7 -31.2 14.2 -35.0 5:12 7.4 -16.7 8.6 -19.4 9.9 -22.2 11.2 -25.3 12.7 -28.5 14.2 -32.6 3000 INC. -16.7 8.1 -19.4 8.3 -22.2 10.5 -25.3 11.9 -28.5 10.0 -06. 6:12 15.3 -26.0 17.7 -30.1 20.3 -34.6 23.1 -19.3 26.1 -44.4 29.3 -49.8 7.U -47.1 8.1 -31.5 8.3 -36.1 10.5 -41.1 11.9 -46.4 13.3 -52. PERSPECTIVE 3( FLAT ROOF Gable Roof degrees 7.4 -13.6 8.6 -15.8 9.9 -18.1 11.2 -20.6 '2.7 -23.3 14.2 -26.1 7:12 TO 12:12 5.9 -22.7 6.8 -26.3 7.8 -30.2 8.9 -34.4 10.0 -38.8 11.3 -43.5 7.4 -38.3 6.6 -44.5 9.9 -51.0 11.2 -58.1 12.7 -68.0 14.2 -73.5 7.0 -35.9 8.1 -41.6 9.3 -47.8 10.5 -54.3 11.9 -61.3 13.3 -68.8 9.3 -19.8 10.8 -23.0 12.4 -26.4 14.1 -30.0 5.9 -33.9 17.8 -38.0 7.4 -15.1 8.6 -17.6 9.9 -20.2 11.2 -22.9 2.7 -25.9 14.2 -29.0 HELBER PLAZAS PERS 1241 SE 55T 7.0 -47.3 8.1 -54.9 9.3 -63.0 10.5 -71.7 119 -80.9 13.3 -90.7 24.3 -26.3 27.6 -30.0 31.2 -33.8 35.0 -37.9 23.2 -25.2 25.4 -28.7 29.8 -32.4 33.4 -36.4 11.0 -29.0 12.7 -33.6 14.6 -38.6 16.6 -43.9 188 -49.5 21.1 -55.5 21.7 -22.8 24.7 -27.1 27.9 -30.6 31.3 -34.3 20.7 -22.7 23.5 -25.8 26.5 -29.2 29.7 -32.7 24.3 -32.5 27.6 -37.0 31.2 -41.8 35.0 -46.8 3:12 11.0 -38.4 12.7 -44.6 14.6 -51.2 16.6 -58.2 18.8 -68.7 21.1 -73. 9.6 -30.4 11.1 -35.3 12.7 -40.5 14.5 -46.1 16.4 -52.0 18.3 -58. 21.7 -27.4 24.7 -31.2 27.9 -35.2 31.3 -39.5 11.7 -38.7 13.6 -44.9 15.6 -51.5 17.8 -58.6 23.1 -68.2 22.5 -74.2 HECKE 5:12 5:12 & 6:12 04-28-25 RAA -31.2 16.6 -35.5 18.8 -40.1 21.1 -45.0 0.5 11.3 -23.5 12.9 -26.7 14.5 -30.2 16.3 -33.8 A000