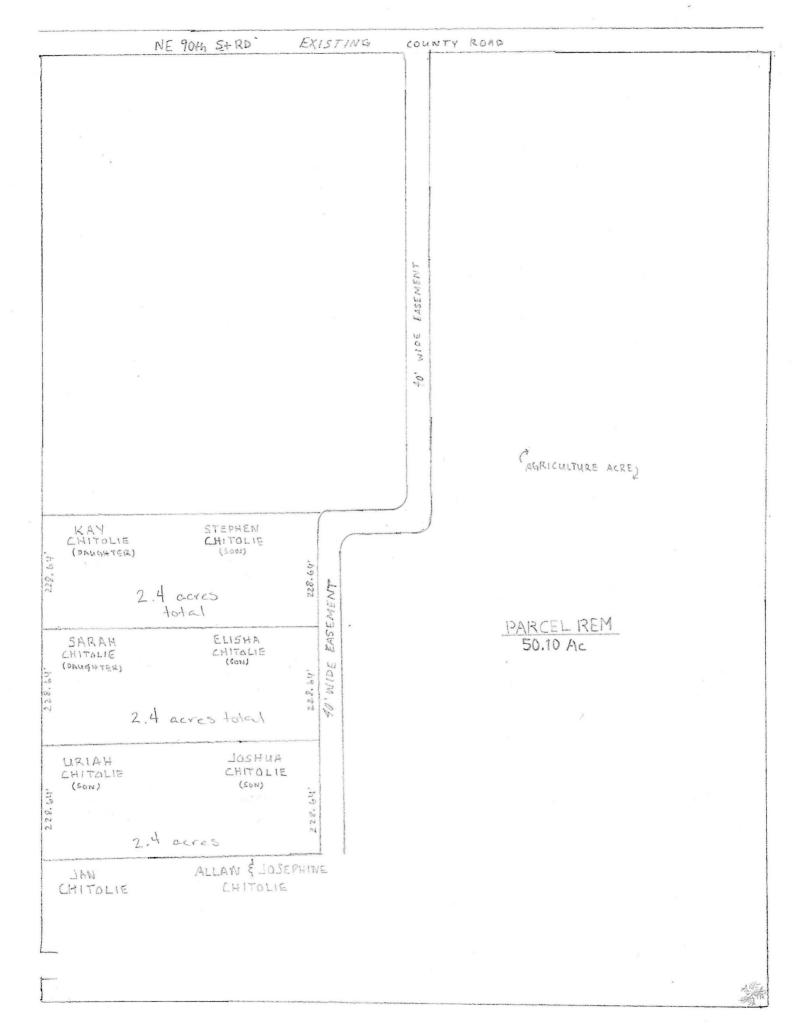

STATUS OF REVIEW: INFO

REMARKS: Conditional Approval. The applicant is requesting to divide the 57.3-acre subject parcel (PID 15990-000-00) into four to create three 2.4-acre parcels and a 50.1-acre parcel. Adjacent parcels range in size from 3.14 acres to 5,953.68 acres.

There appears to be approximately 0 sf existing impervious coverage on subject parcel. There are Flood Prone Areas on the property. The applicant will need to apply for a stormwater compliance waiver when any of the parcel develops to construct stormwater controls to ensure that there is not a negative impact on the flood prone areas.

STATUS OF REVIEW: INFO

REMARKS: 4/21/25 - CONDITIONAL APPROVAL contingent upon non-exclusive ingress / egress easement being recorded at the designated 40' width and satisfactory fire-rescue turnaround locations being recorded with easement.

6 DEPARTMENT: LUCURR - LAND USE CURRENT REVIEW

REVIEW ITEM: 2.16.1.B(10) - Family Division

STATUS OF REVIEW: INFO

REMARKS: Planning and Zoning approves the family division as it meets all the requirements from Marion County LDC. NOTE; warranty deed/title have been checked and applicant must complete all the remaining requirements to solidify the family division, ie; survey and new legal descriptions must be recorded along with the new deed/deed's, an affidavit signed and notarized (all items returned to the zoning dept for completion). NOTE: LDC states they are allowed (3) family division, therefore this is their final allowed family division splits.

7 DEPARTMENT: ZONE - ZONING DEPARTMENT REVIEW ITEM: 2.16.1.B(10) - Family Division

STATUS OF REVIEW: INFO

REMARKS: Planning and Zoning approves the family division as it meets all the requirements from Marion County LDC. NOTE; warranty deed/title have been checked and applicant must complete all the remaining requirements to solidify the family division, ie; survey and new legal descriptions must be recorded along with the new deed/deed's, an affidavit signed and notarized (all items returned to the zoning dept for completion). NOTE: LDC states they are allowed (3) family division, therefore this is their final allowed family division splits.

8 DEPARTMENT: UTIL - MARION COUNTY UTILITIES

REVIEW ITEM: 2.16.1.B(10) - Family Division

STATUS OF REVIEW: INFO

REMARKS: Parcel 15990-000-00 is within the Marion County Utility Service Area, but outside of connection distance to water and sewer, Closest Marion County utilities is over 7 miles. Parcel is located within a Primary Springs Protection Zone. Not located within the Urban Growth Boundary.