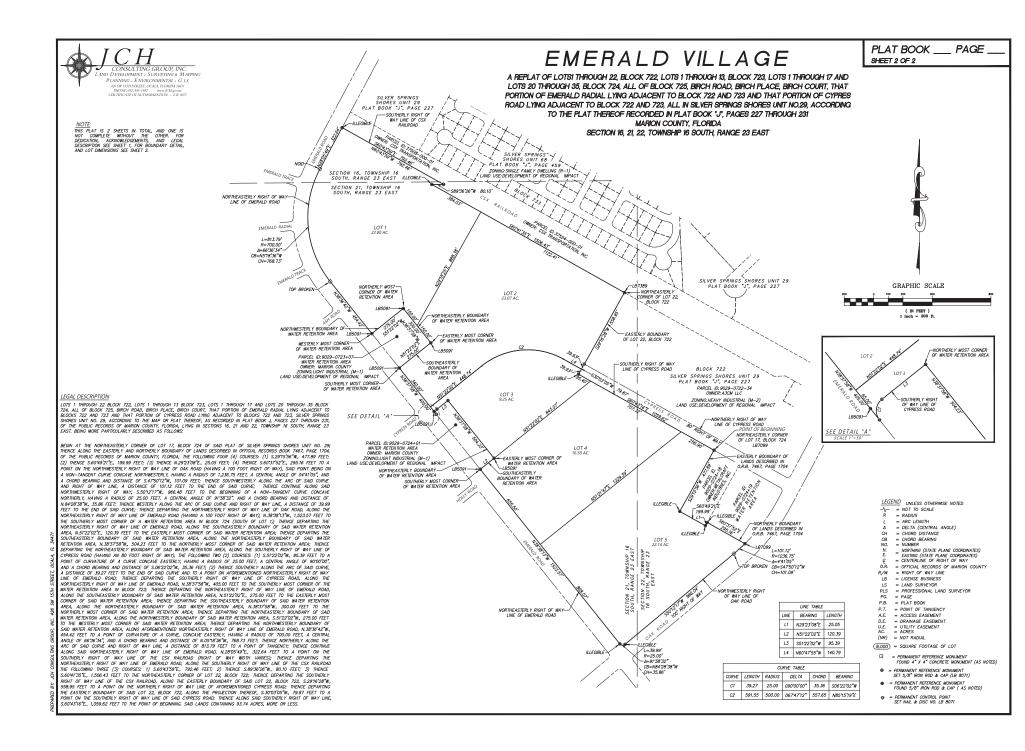

## EMERALD VILLAGE

PLAT BOOK PAGE SHEET LOE 2

A REPLAT OF LOTS! THROUGH 22, BLOCK 722, LOTS 1 THROUGH 13, BLOCK 723, LOTS 1 THROUGH 17 AND LOTS 20 THROUGH 35, BLOCK 724, ALL OF BLOCK 725, BIRCH ROAD, BIRCH PLACE, BIRCH COURT, THAT PORTION OF EMERALD RADIAL LYING ADJACENT TO BLOCK 722 AND 723 AND THAT PORTION OF CYPRES ROAD LYING ADJACENT TO BLOCK 722 AND 723. ALL IN SILVER SPRINGS SHORES UNIT NO.29, ACCORDING TO THE PLAT THEREOF RECORDED IN PLAT BOOK 'J", PAGES 227 THROUGH 231 MARION COUNTY, FLORIDA

SECTION 16, 21, 22, TOWNSHIP 16 SOUTH, RANGE 23 EAST

#### NOTES:

- NUMBERY NOTICE ACCORDING TO THE INTONIA FLOOD INCIDENCE PROPOMIN (MMP) FLOOD INSTRUMES PART UNIT FRIM COMMINT PAILE. NO FLOODSCORE MANDON COUNTY FLOOD HETE APRIL 19 2017, THE PROPERTY RESCHREED HETEON LESS IN FROD ZONE "X" AM MEEA OF MINIMAL FLOOD HAZARD, THE FLOODING LIMITS HAVE NOT BEEN REPRIFED HEREM AS CURRENTLY ESTRUMENED AT THE TIME OF THE FUNK PLAN FLOOT FLOODING LIMITS HAVE NOT BEEN REPRIFED HEREM AS CURRENTLY ESTRUMENED AT THE TIME OF THE FUNK PLAN FLOOT FLOODING LIMITS HAVE NOT BEEN
- 2. CURRENT ZONING IS P.U.D. (PLANNED UNIT DEVELOPMENT), CURRENT LAND USE IS EMPLOYMENT CENTER.
- 3. BEARINGS AND COORDINATES SHOWN HEREON ARE BASED ON THE FLORIDA STATE PLANE COORDINATE SYSTEM, WEST ZONE, NORTH AMERICAN DATUM OF 1983 (NAD 83), WITH 2011 ADJUSTMENT AS DERIVED FROM THE FLORIDA DEPARTMENT OF TRANSPORTATION VIRTUAL REFERENCE STATION NETWORK.
- 4. NO TRUCT SHALL BE DIMEDE OF RESIDENCINED ELECTF FOR THE SILE PURPOSE OF PROFIDENCE ADDITIONAL AREA AT ADJACKEN LOTS OF WATH A REPEAT IS FLED WITH MARROW COUNTY, CORROL, MANY REPLAT COMPLETS WITH THE PROVISION FOR THE CAMPO ELECTROPHIC CODE. MOLATION OF THIS PROVISION MAY BE PLINISHABLE AS PROVIDED IN THE CODE OF MARROW COUNTY, CLOSED.
- 5. COUNTY OFFICIALS EMPLOYED BY THE COUNTY BUILDING AND ZONING DEPARTMENT, COUNTY ENVIRONMENTAL HEALTH DEPARTMENT AND THE COUNTY ENGINEERING DEPARTMENT SHALL HAVE THE RIGHT TO ENTER UPON THE LANGS INCLUDE IN THIS FALT FOR THE PURPOSES OF INSPECTION ANY AND ALL FACURES, STRUCTURES AND CONSTRUCTION OF MIPPOSEMENTS IN ORDER TO ASSURE THAT THE SAME ARE IN KEEPING WITH THE PUBLIC SAFETY, HEALTH AND GENERAL WELFARE.
- B DESPITE MAY REFERENCE ON THE PLAT TO MAY MARROFISHEN'S OF FIGURITY INCLUDING BUT NOT LIMITED TO MAY SERBRUK.

  PATHS MAD PASSAGRAM'S FOR UNG—PEED MENDES, COLF CARS, COLF PLATS, COLF DESIGNATION, ACCOUNTY, PARK FACULTY,

  FROM PASSAGRAM'S FOR THE COLF CARSES MANITERINANCE EQUIPMENT, REGRETATIONAL FACULTY, PARK FACULTY,

  SION, PINTY FEATURE, WILL, FERCE, EERM, AUGSTANNE, LICHTINE, ROFRIOTANO, UNITY OR RAMANE MARROFISHENT, NO

  SUCH REFERENCE SHALL BE DEELED TO BE A REFRESIONTATION OR MARRANITY THAT MAY SUCH MARROFISHENT OR FACULTY

  MILL BE CONSTRUCTED OR PROMISED BY THE DEVELOPER'S SOCIESSORS OR ASSORTING.
- WHEREVER IN THIS PLAT REFERENCE IS MADE TO THE DEVELOPER'S "DESIGNATED SUCCESSORS AND ASSIGNS", SUCH REFERENCE SHALL MEAN AND REFER TO THOSE SUCCESSORS ON ASSONS OF THE DEVELOPER TO WHOM THE DEVELOPER REPRAINTER THANKERS IN MIRTING A SPECIAR FORM RESERVED TO THE DEVELOPER IN THIS ATAI, WHICH SALM WINTING MAKES SPECIAL REFERENCE TO THE PLAT NOTE ON THIS PLAT THAT RESERVES TO THE DEVELOPER THE REST BEING THANSFERRED, AND WHICH SALW MERITOS RECREASE ON THE PROBLE RECORDS OF MARKING CONTIN, PLORIDA.
- 8. THE DEVELOPER RESERVES OWNERSHIP OF ALL LOTS AND ALL TRACTS AS SHOWN ON THIS PLAT. THE DEVELOPER SHALL MAKE THE EXCLUSIVE AND UNRESTRICTED RIGHT AND OPTION (BUT NOT THE GUELATION) TO DIE PELLOMING WITH A PROPERTIES OF THE GUELATION, TO DIE PELLOMING WITH A PROPERTIES OF THE GUELAPIER, AND VIDENDAMESTE, AND COMMINITY DEVELOPMENT DISTRICTS AND/OR ANY NOT-FOR-PROFIT ENTITIES (A) GRANT AND RESERVE EASEMENTS. (B) ASSIGN OFFENTROM, AND AND HANDER SESSON OFFENTRES, AND CONCUMER, SLICE OF COVERY.
- 9. THIS PLAT CONTAINS FIVE (5) LOTS, ZERO (0) TRACTS, AND 0.0 MILES OF ROAD.
- 11. THIS PLAT IS 2 SHEETS IN TOTAL, AND ONE IS NOT COMPLETE WITHOUT THE OTHER. FOR LEGAL DESCRIPTION AND DEVELOPER ACKNOWLEDGEMENTS & DEDICATION SEE SHEET 1. FOR BOUNDARY DETAIL, AND LOT DIMENSIONS SEE SHEET 2.
- 12. PROPERTY IS LOCATED WITHIN THE SECONDARY ZONE OF THE SPRINGS PROTECTION ZONE.
- 13. WATER AND SEWER SERVICE ARE BEING PROVIDED BY CITY OF OCALA.
- 14. FIRE PROTECTION IN ACCORDANCE WITH THE MARION COUNTY L.D.C. WILL BE PROVIDED BY MARION COUNTY FIRE RESCUE,
- 15. THIS PROJECT HAS NOT BEEN GRANTED CONCURRENCY APPROVAL AND/OR GRANTED AND/OR RESERVED ANY PUBLIC FACULTY CAPACITIES. FUTURE RIGHTS TO DEVELOP THE RESULTING PROPERTY/IES) ARE SUBJECT TO A DEFERRED CONCURRENCY DETERMINATION. AND FINAL APPROVAL TO DEVELOP THE PROPERTY HAS NOT BEEN OBTAINED. THE COMPLETION OF CONCURRENCY REVIEW AND/OR APPROVAL IS DEFERRED TO A LATER DEVELOPMENT REVIEW STAGE
- 18. ALL STORMARTE HAS DEALNES EASEDITS SYMM HERDH HE BELLATED PRIVATE FOR THE CONCENCION HAS MARITHMENT OF SIGN FACILITIES STORMARTE MARINET GORBATOL FROM THE MERONOMENT ASSOCIATED WITH THE PLAT HEE DESCHARGED HITO LANGS AS DESTIFED ON THE IMPROVEMENT PLANS AS APPROVED BY MARION COUNTY FOR THE DESCHAPPING OF THIS SUBMISSION.
- PERMANENT DRAINAGE EASEMENT AS RECORDED IN OR BOOK 8041, PAGE 1514.
- 17.2. GRANT OF TEMPORARY CONSTRUCTION EASEMENT RECORRED IN OR BOOK BOA!, PAGE 1497. THIS INSTRUMENT HAS EXPIRED UNDER ITS OWN TERMS BUT NO RELEASE HAS BEEN RECORDED. WE ARE REQUESTING THE COUNTY TO RELASE THIS BEFORE THE FLAT IS RECORDED.
- RELEAS THIS BETONE THE PLAT IS RECORDED.

  BECAMARTHON OCCUPHANTS, CONDITIONS AND RESTRICTIONS RECORDED IN BOOK 482, PLAGE 553; AMENIMENTIS) IN BOOK 490, PLAGE 552, BOOK 1438, PLAGE 1888, AS RECIPIED IN BOOK 2221, PLAGE 322, AND AS ASSONED IN INSTRUMENTS RECORDED IN BOOK 1432, PLAGE 542, AND AS ASSONED IN INSTRUMENTS RECORDED IN BOOK 522, PLAGE 545.

  GAS SERVICE ARRESEMENT AS SET FORTH IN INSTRUMENT RECORDED IN BOOK 152, PLAGE 764 AND 137, PLAGE 411.

  UTILITY SERVICE ARRESEMENT AS SET FORTH IN INSTRUMENT RECORDED IN BOOK 152, PLAGE 760 ASSONED IN BOOK 150, PLAGE 630, BOOK 153, PLAGE 513, PLAGE 514, BOOK 154, PLAGE 646, BOOK 334, PLAGE 514, BOOK 154, PLAGE 646, BOOK 334, PLAGE 654, BOOK 357, PLAGE 666, BOOK 357, PLAGE 654, AND BOOK 1552, PLAGE 567, AND BOOK 1552,