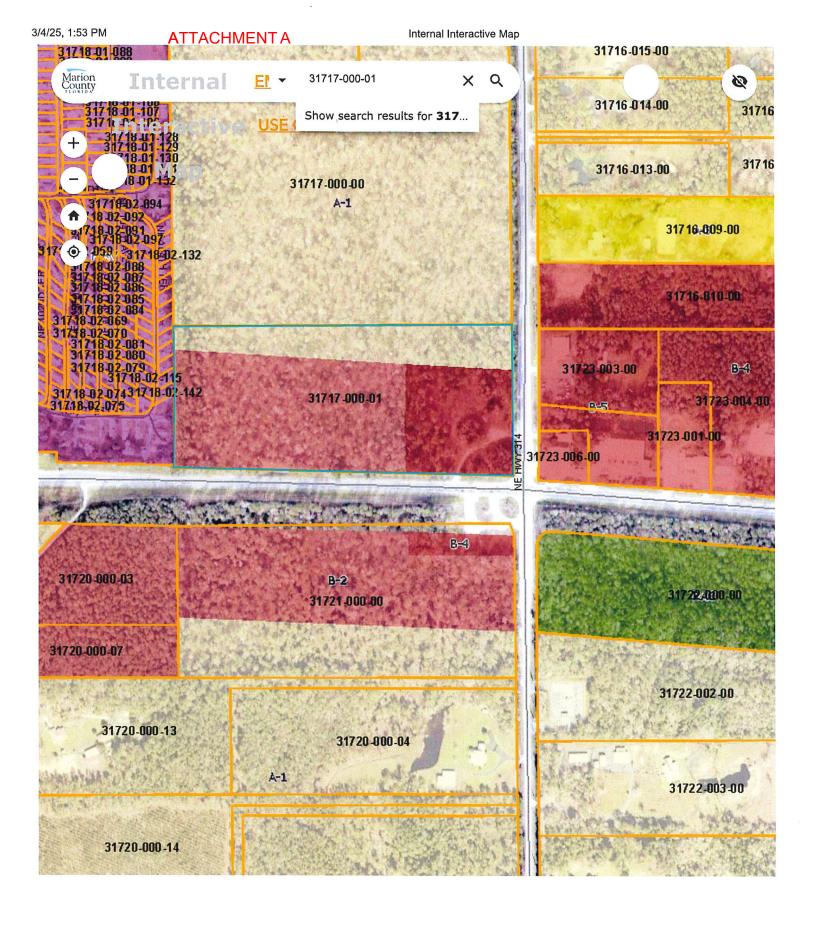

### APPLICATION FOR REZONING

| Application No.:                                                                                                                                                                                                                                                                                                                                                                                       |                                                                                                                                                                                                                                                                                                        |
|--------------------------------------------------------------------------------------------------------------------------------------------------------------------------------------------------------------------------------------------------------------------------------------------------------------------------------------------------------------------------------------------------------|--------------------------------------------------------------------------------------------------------------------------------------------------------------------------------------------------------------------------------------------------------------------------------------------------------|
| The undersigned hereby requests a zoning change of the M                                                                                                                                                                                                                                                                                                                                               |                                                                                                                                                                                                                                                                                                        |
| Zoning, on the below described property and area, from                                                                                                                                                                                                                                                                                                                                                 | B2 & B5, A-1                                                                                                                                                                                                                                                                                           |
| to RAC, to conform to the RI                                                                                                                                                                                                                                                                                                                                                                           |                                                                                                                                                                                                                                                                                                        |
| Artisan Shops, Restaurant, Plan                                                                                                                                                                                                                                                                                                                                                                        |                                                                                                                                                                                                                                                                                                        |
| Legal description: (please attach a copy of the deed and I                                                                                                                                                                                                                                                                                                                                             | <b>→</b>                                                                                                                                                                                                                                                                                               |
| Parcel account number(s): 31717 - 000 - 01                                                                                                                                                                                                                                                                                                                                                             |                                                                                                                                                                                                                                                                                                        |
| Property dimensions:                                                                                                                                                                                                                                                                                                                                                                                   | Total acreage: 16.36                                                                                                                                                                                                                                                                                   |
| Directions:                                                                                                                                                                                                                                                                                                                                                                                            |                                                                                                                                                                                                                                                                                                        |
|                                                                                                                                                                                                                                                                                                                                                                                                        |                                                                                                                                                                                                                                                                                                        |
| The property owner must sign this application unless he has attached                                                                                                                                                                                                                                                                                                                                   | d written authorization naming an agent to act on his/her                                                                                                                                                                                                                                              |
| behalf.                                                                                                                                                                                                                                                                                                                                                                                                |                                                                                                                                                                                                                                                                                                        |
| Patricia D. Walter                                                                                                                                                                                                                                                                                                                                                                                     | Patricia D. Walter Michael Angel                                                                                                                                                                                                                                                                       |
| Property owner name (please print)                                                                                                                                                                                                                                                                                                                                                                     | Applicant or agent name (please print)                                                                                                                                                                                                                                                                 |
| Mailing address                                                                                                                                                                                                                                                                                                                                                                                        | Mailing address                                                                                                                                                                                                                                                                                        |
| OCALA, FL 34470                                                                                                                                                                                                                                                                                                                                                                                        | Manning address                                                                                                                                                                                                                                                                                        |
| City, state, zip code (35a) 875-1195 swtmisty 750                                                                                                                                                                                                                                                                                                                                                      | City, state, zip code<br>action (352) 718-4300                                                                                                                                                                                                                                                         |
| Phone number (please include area code)                                                                                                                                                                                                                                                                                                                                                                | Phone number (please include area code)                                                                                                                                                                                                                                                                |
| Natur N Walter                                                                                                                                                                                                                                                                                                                                                                                         |                                                                                                                                                                                                                                                                                                        |
| Signature                                                                                                                                                                                                                                                                                                                                                                                              | Signature                                                                                                                                                                                                                                                                                              |
| Please note: the zoning change will not become effective until 14 Board of County Commissioners. The owner, applicant or age application will be discussed. If no representative is present and the postponed or denied. Notice of said hearing will be mailed to the applicant or agent must be correct and legible to be process. For more information, please contact the Zoning Division at 352-4: | A days after a final decision is made by the Marion County on the is encouraged to attend the public hearing where this are board requires additional information, the request may be the above-listed address(es). All information given by sed. The filing fee is \$1,000.00, and is non-refundable. |
| FOR OFFICE HE                                                                                                                                                                                                                                                                                                                                                                                          | E ONLY                                                                                                                                                                                                                                                                                                 |
| RECEIVED BY: On DATE: 3/11/2025 ZONING                                                                                                                                                                                                                                                                                                                                                                 | G MAP NO.: 2063 Rev. (17/1/2/2019                                                                                                                                                                                                                                                                      |
| "Meeting Needs by Excee                                                                                                                                                                                                                                                                                                                                                                                |                                                                                                                                                                                                                                                                                                        |
| www.markureau                                                                                                                                                                                                                                                                                                                                                                                          | profluer                                                                                                                                                                                                                                                                                               |

## Real Estate

31717-000-01

Prime Key: 4035648

MAP IT+

Current as of 3/4/2025

**Property Information** 

WALTER PATRICIA D 1120 NE 3RD ST OCALA FL 34470-6738 Taxes / Assessments:

Map ID: 269

Millage: 9001 - UNINCORPORATED

M.S.T.U.

Acres: 16.36

#### Property Description

SEC 02 TWP 15 RGE 23

COM S 1/4 COR SEC 2

TH N 00-46-42 W 2115.66 FT TO N ROW SR 40 AND POB

TH N 00-46-42 W 527.57 FT TH N 89-13-18 E 1297.54 FT

TH S 00-42-32 E 573.86 TO PT ON CURVE CONCAVE SLY

WITH A RADIUS OF 9341.25 FT CH DIST OF 239.53 FT AND CH BRG OF

N 88-08-06 W TH WLY ALG ARC OF CURVE THRU CENT ANG OF 01-28-09

A DIST OF 239.54 FT TH N 88-52-11 W 1058.15 FT TO POB

Parent Parcel: 31717-000-00

8

| Tigo (                 | TIGO  | Eugus   | D 41-      | 7          | TT *4 /TD              | D / T OI DI     | C1 - X1 -      |                                                                                                                                                                                                                                                                                                                                                                                                                                                                                                                                                                                                                                                                                                                                                                                                                                                                                                                                                                                                                                                                                                                                                                                                                                                                                                                                                                                                                                                                                                                                                                                                                                                                                                                                                                                                                                                                                                                                                                                                                                                                                                                                |
|------------------------|-------|---------|------------|------------|------------------------|-----------------|----------------|--------------------------------------------------------------------------------------------------------------------------------------------------------------------------------------------------------------------------------------------------------------------------------------------------------------------------------------------------------------------------------------------------------------------------------------------------------------------------------------------------------------------------------------------------------------------------------------------------------------------------------------------------------------------------------------------------------------------------------------------------------------------------------------------------------------------------------------------------------------------------------------------------------------------------------------------------------------------------------------------------------------------------------------------------------------------------------------------------------------------------------------------------------------------------------------------------------------------------------------------------------------------------------------------------------------------------------------------------------------------------------------------------------------------------------------------------------------------------------------------------------------------------------------------------------------------------------------------------------------------------------------------------------------------------------------------------------------------------------------------------------------------------------------------------------------------------------------------------------------------------------------------------------------------------------------------------------------------------------------------------------------------------------------------------------------------------------------------------------------------------------|
|                        | CUse  | Front   | Depth      | Zoning     |                        | Rate Loc Shp Pl | iy Class Value | Just Value                                                                                                                                                                                                                                                                                                                                                                                                                                                                                                                                                                                                                                                                                                                                                                                                                                                                                                                                                                                                                                                                                                                                                                                                                                                                                                                                                                                                                                                                                                                                                                                                                                                                                                                                                                                                                                                                                                                                                                                                                                                                                                                     |
| 5561                   |       | .0      | .0         | A1         | 4.98 AC                |                 |                |                                                                                                                                                                                                                                                                                                                                                                                                                                                                                                                                                                                                                                                                                                                                                                                                                                                                                                                                                                                                                                                                                                                                                                                                                                                                                                                                                                                                                                                                                                                                                                                                                                                                                                                                                                                                                                                                                                                                                                                                                                                                                                                                |
| 561                    |       | .0      | .0         | B2         | 8.63 AC                |                 |                |                                                                                                                                                                                                                                                                                                                                                                                                                                                                                                                                                                                                                                                                                                                                                                                                                                                                                                                                                                                                                                                                                                                                                                                                                                                                                                                                                                                                                                                                                                                                                                                                                                                                                                                                                                                                                                                                                                                                                                                                                                                                                                                                |
| 561                    |       | 400.0   | 300.0      | B5         | 119,925.00 SF          |                 |                |                                                                                                                                                                                                                                                                                                                                                                                                                                                                                                                                                                                                                                                                                                                                                                                                                                                                                                                                                                                                                                                                                                                                                                                                                                                                                                                                                                                                                                                                                                                                                                                                                                                                                                                                                                                                                                                                                                                                                                                                                                                                                                                                |
| 994                    |       | .0      | .0         | B2         | 1,290.00 UT            |                 |                |                                                                                                                                                                                                                                                                                                                                                                                                                                                                                                                                                                                                                                                                                                                                                                                                                                                                                                                                                                                                                                                                                                                                                                                                                                                                                                                                                                                                                                                                                                                                                                                                                                                                                                                                                                                                                                                                                                                                                                                                                                                                                                                                |
| Neighborl<br>Akt: 2 70 |       | COMM SI | R 40 - BAS | SELINE/CO  | LINE                   |                 |                |                                                                                                                                                                                                                                                                                                                                                                                                                                                                                                                                                                                                                                                                                                                                                                                                                                                                                                                                                                                                                                                                                                                                                                                                                                                                                                                                                                                                                                                                                                                                                                                                                                                                                                                                                                                                                                                                                                                                                                                                                                                                                                                                |
|                        |       |         |            | Misc       | ellaneous Improvements |                 |                | Francisco de la companya de la constanta de la |
| уре                    |       | Nbr     | Units T    | ype Li     | ife Year In            | Grade           | Length         | Width                                                                                                                                                                                                                                                                                                                                                                                                                                                                                                                                                                                                                                                                                                                                                                                                                                                                                                                                                                                                                                                                                                                                                                                                                                                                                                                                                                                                                                                                                                                                                                                                                                                                                                                                                                                                                                                                                                                                                                                                                                                                                                                          |
|                        |       |         |            |            | Appraiser Notes        |                 |                | 8                                                                                                                                                                                                                                                                                                                                                                                                                                                                                                                                                                                                                                                                                                                                                                                                                                                                                                                                                                                                                                                                                                                                                                                                                                                                                                                                                                                                                                                                                                                                                                                                                                                                                                                                                                                                                                                                                                                                                                                                                                                                                                                              |
|                        | . 500 |         |            | P          | lanning and Building   |                 |                |                                                                                                                                                                                                                                                                                                                                                                                                                                                                                                                                                                                                                                                                                                                                                                                                                                                                                                                                                                                                                                                                                                                                                                                                                                                                                                                                                                                                                                                                                                                                                                                                                                                                                                                                                                                                                                                                                                                                                                                                                                                                                                                                |
|                        |       |         |            |            | ** Permit Search **    |                 |                |                                                                                                                                                                                                                                                                                                                                                                                                                                                                                                                                                                                                                                                                                                                                                                                                                                                                                                                                                                                                                                                                                                                                                                                                                                                                                                                                                                                                                                                                                                                                                                                                                                                                                                                                                                                                                                                                                                                                                                                                                                                                                                                                |
|                        |       |         |            | Date Issue |                        | Completed       | Description    |                                                                                                                                                                                                                                                                                                                                                                                                                                                                                                                                                                                                                                                                                                                                                                                                                                                                                                                                                                                                                                                                                                                                                                                                                                                                                                                                                                                                                                                                                                                                                                                                                                                                                                                                                                                                                                                                                                                                                                                                                                                                                                                                |