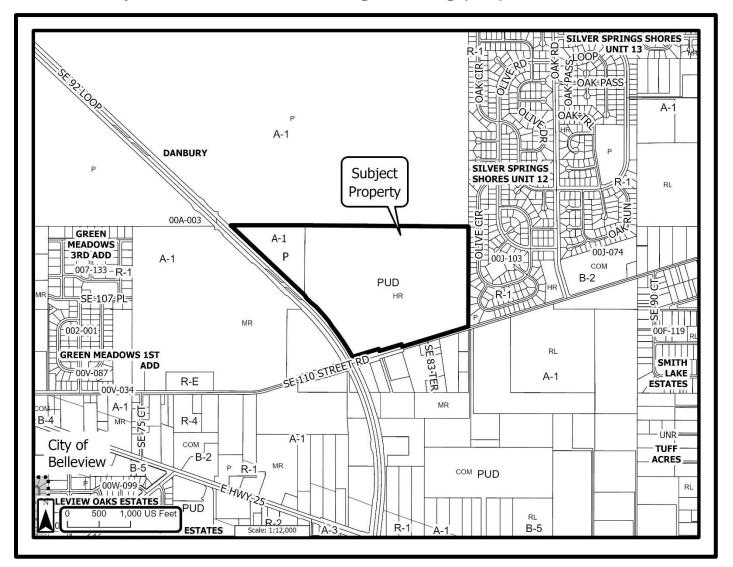

## Attachment F Public Notification for: LAND USE AMENDMENT AND ZONING CHANGE Marion County Growth Services Planning & Zoning (352) 438-2675

25-S07 <sub>38-2675</sub> 250605ZP

| First Public Hearing:<br>Planning & Zoning Commission                                                                                                                                                                                                                                                                                                                                       | Owner(s):   | Sandy Clay, LLC                                            |
|---------------------------------------------------------------------------------------------------------------------------------------------------------------------------------------------------------------------------------------------------------------------------------------------------------------------------------------------------------------------------------------------|-------------|------------------------------------------------------------|
|                                                                                                                                                                                                                                                                                                                                                                                             | Agent(s):   | Tillman & Associates Engineering, LLC                      |
| 05/28/2025 @ 5:30 p.m.                                                                                                                                                                                                                                                                                                                                                                      | Location:   | No Address Assigned                                        |
| Second Public Hearing:                                                                                                                                                                                                                                                                                                                                                                      | Parcels(s): | 37896+000-01 & 37896-000-00                                |
| Board of County Commissioners                                                                                                                                                                                                                                                                                                                                                               | Zone(s):    | A-1 (General Agriculture) & PUD (Planned Unit Development) |
| TBD                                                                                                                                                                                                                                                                                                                                                                                         | Acre(s):    | ± 119.75                                                   |
| Public Hearing Location: 601 SE 25th Avenue, Ocala, FL 34471 - McPherson Governmental Campus Auditorium                                                                                                                                                                                                                                                                                     |             |                                                            |
| <ul> <li>Request Description(s):</li> <li>1) Small-Scale Future Land Use Map Amendment from Public (P) to Medium Residential (MR) on ±15.52 Acres and</li> <li>2) Zoning Change from General Agriculture (A-1) to Planned Unit Development (PUD) on ±15.52 Acres and to amend a previously approved PUD to be solely for detached single-family dwellings (up to 442 dwellings).</li> </ul> |             |                                                            |
| FLUM key: P= Public, MR= Medium Residential RL= Rural Land.                                                                                                                                                                                                                                                                                                                                 |             |                                                            |
| You are receiving this notification because you own property that is located within 300' of the subject parcel(s) If you have any questions, please call (352) 438-2675                                                                                                                                                                                                                     |             |                                                            |