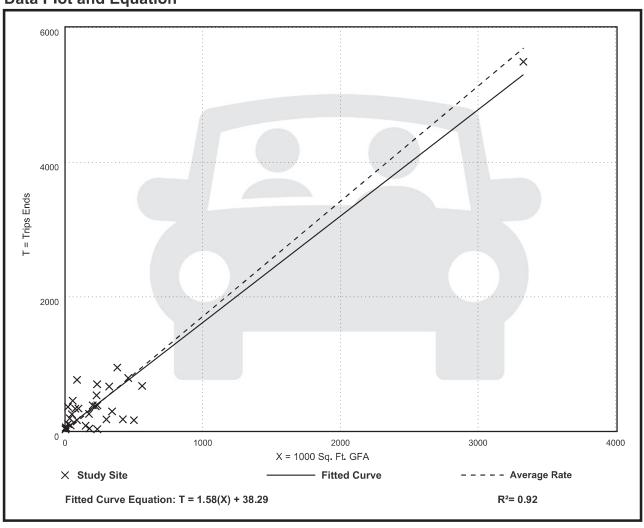

# Warehousing (150)

Vehicle Trip Ends vs: 1000 Sq. Ft. GFA
On a: Weekday

Setting/Location: General Urban/Suburban

Number of Studies: 31 Avg. 1000 Sq. Ft. GFA: 292

Directional Distribution: 50% entering, 50% exiting

## Vehicle Trip Generation per 1000 Sq. Ft. GFA

| Average Rate | Range of Rates | Standard Deviation |
|--------------|----------------|--------------------|
| 1.71         | 0.15 - 16.93   | 1.48               |