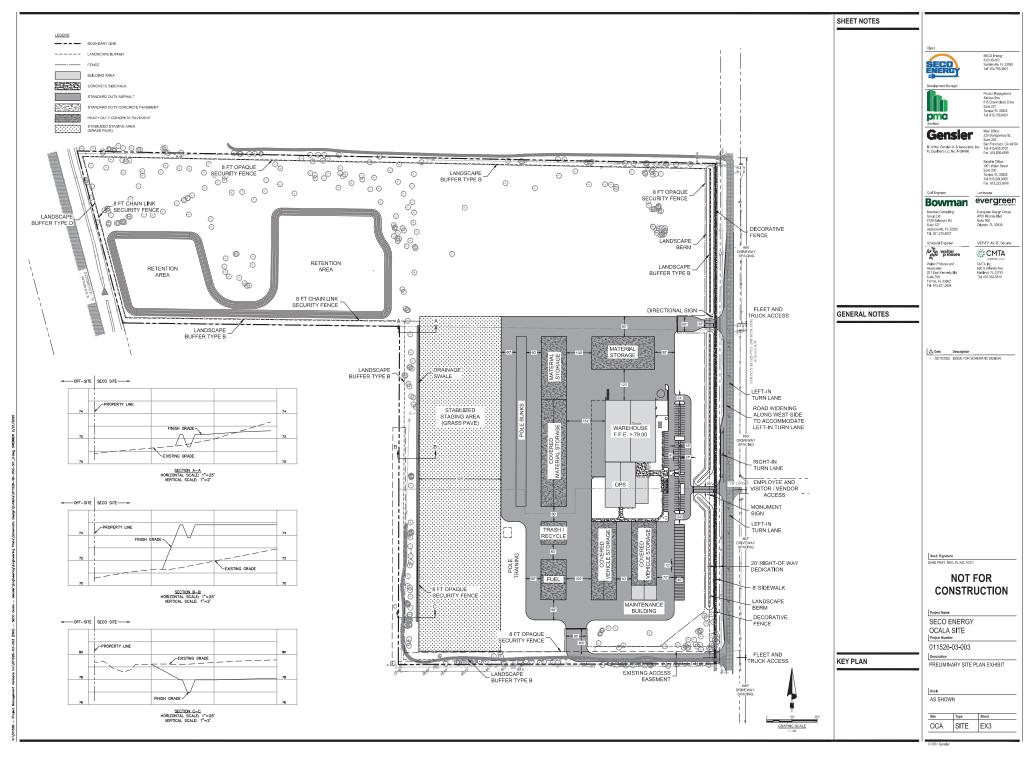

This memorandum outlines the proposed methodology of the Traffic Study for the proposed SECO Energy Facility to be located west of the intersection of CR 475A and SW 128<sup>th</sup> Ave in Marion County, Florida. The site consists of the following parcels: 41200-012-00, 41200-020-00, 41200-020-01. Access is proposed via three full-access driveways along CR 475A, two are proposed as fleet and truck access and one as employees and visitor/vendor access. The southern most fleet/access driveway will serve as a secondary access. The site location and preliminary site plan is presented in **Attachment M-1**.