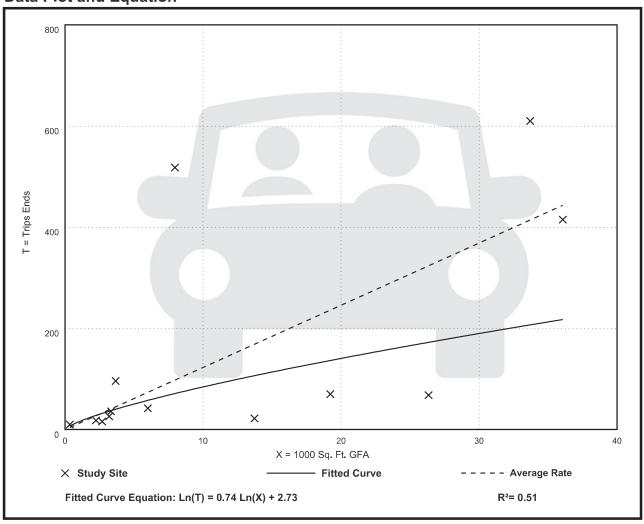

## Utility (170)

Vehicle Trip Ends vs: 1000 Sq. Ft. GFA
On a: Weekday

Setting/Location: General Urban/Suburban

Number of Studies: 13 Avg. 1000 Sq. Ft. GFA: 12

Directional Distribution: 50% entering, 50% exiting

## Vehicle Trip Generation per 1000 Sq. Ft. GFA

| Average Rate | Range of Rates | Standard Deviation |
|--------------|----------------|--------------------|
| 12.29        | 1.60 - 65.03   | 14.32              |