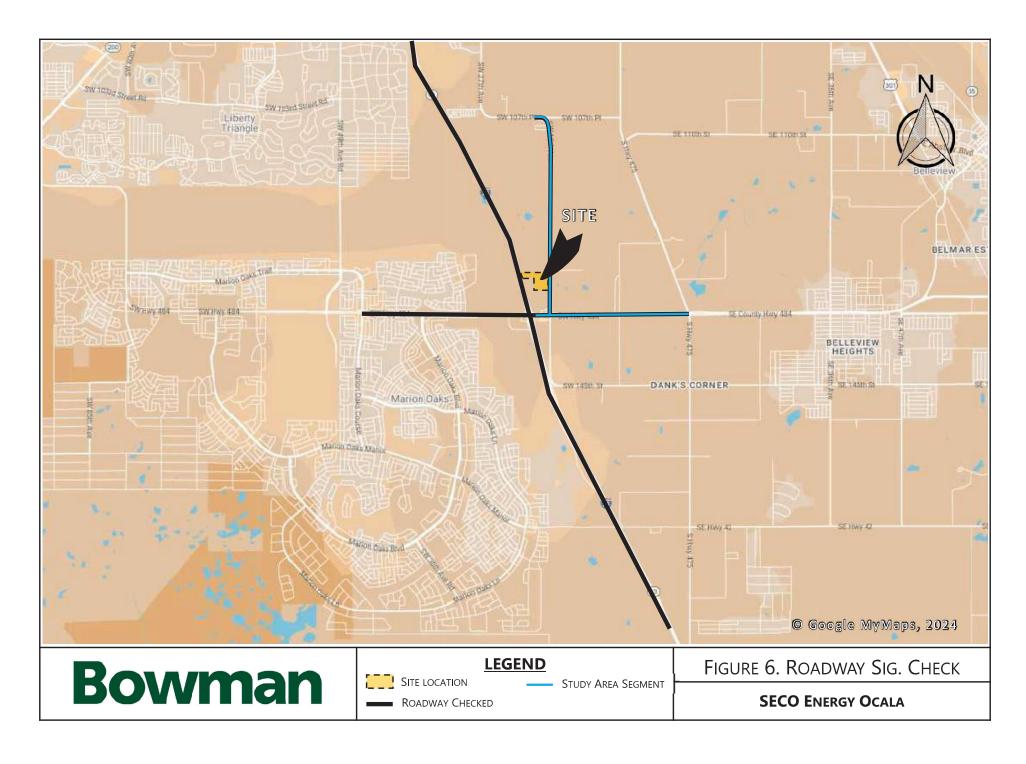

This memorandum outlines the proposed methodology of the Traffic Study for the proposed SECO Energy Facility to be located west of the intersection of CR 475A and SW 128<sup>th</sup> Ave in Marion County, Florida. The site consists of the following parcels: 41200-012-00, 41200-020-00, 41200-020-01. Access is proposed via three full-access driveways along CR 475A, two are proposed as fleet and truck access and one as employees and visitor/vendor access. The southern most fleet/access driveway will serve as a secondary access. The site location and preliminary site plan is presented in **Attachment M-1**.

# **Bowman**

Traffic Study Methodology SECO Energy Ocala, Florida

Buildout Year. The proposed development is expected to be constructed and fully operational by the year 2027.

**Study Area.** Per the Ocala Marion TPO *Traffic Study Guidelines* and based on the anticipated roadway impact of the site, see **Attachment M-3**. The following intersections and roadway segment are proposed to be evaluated in the study:

Intersections: • CR 484 and CR 475A

CR 484 and I-75 NB Ramps
 CR 484 and I-75 SB Ramps

Access Driveways

**Roadway Segment:** 

• CR 475A (ID# 1930.1) - From CR 475B to CR 484

• CR 484 (ID# 2070) – From I-75 Ramp (E) to CR 475A

• CR 484 (ID# 2080) – From CR 475A to CR 475

**Data Collection Elements & Methodologies.** Intersection turning movements counts will be collected on an average weekday while the schools are in session during the morning 7:00 AM - 09:00 AM and evening 4:00 PM - 06:00 peak periods at the study area intersections.