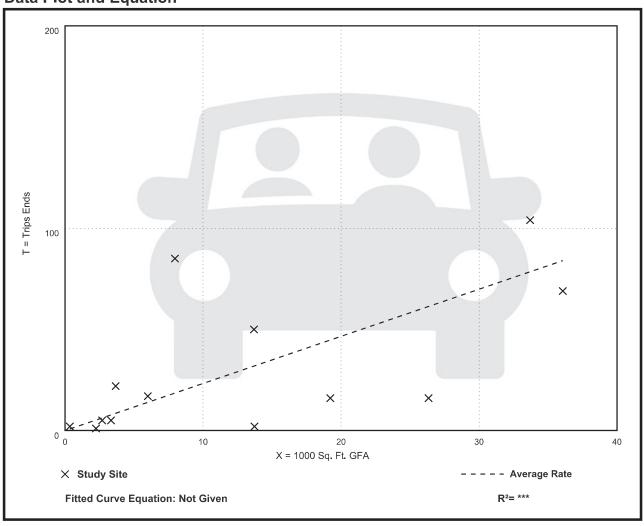

# **Utility**

Vehicle Trip Ends vs: 1000 Sq. Ft. GFA

On a: Weekday,

Peak Hour of Adjacent Street Traffic,

One Hour Between 7 and 9 a.m.

Setting/Location: General Urban/Suburban

Number of Studies: 13 Avg. 1000 Sq. Ft. GFA: 13

Directional Distribution: 87% entering, 13% exiting

## Vehicle Trip Generation per 1000 Sq. Ft. GFA

| Average Rate | Range of Rates | Standard Deviation |
|--------------|----------------|--------------------|
| 2.33         | 0.15 - 10.67   | 2.34               |