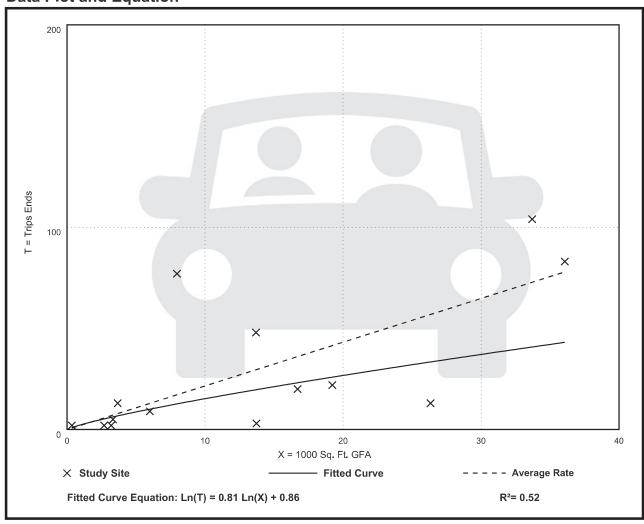

# **Utility** (170)

Vehicle Trip Ends vs: 1000 Sq. Ft. GFA

On a: Weekday,

Peak Hour of Adjacent Street Traffic,

One Hour Between 4 and 6 p.m.

Setting/Location: General Urban/Suburban

Number of Studies: 14 Avg. 1000 Sq. Ft. GFA: 13

Directional Distribution: 18% entering, 82% exiting

#### Vehicle Trip Generation per 1000 Sq. Ft. GFA

| Average Rate | Range of Rates | Standard Deviation |
|--------------|----------------|--------------------|
| 2.16         | 0.22 - 9.67    | 2.00               |