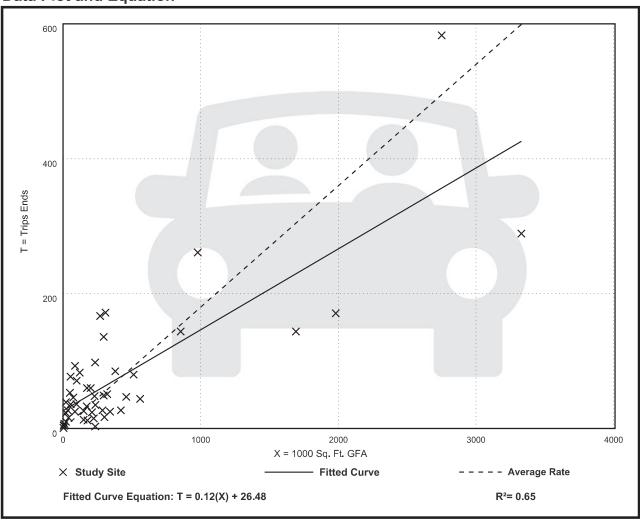

# Warehousing (150)

Vehicle Trip Ends vs: 1000 Sq. Ft. GFA
On a: Weekday

Setting/Location: General Urban/Suburban

Number of Studies: 31 Avg. 1000 Sq. Ft. GFA: 292

Directional Distribution: 50% entering, 50% exiting

## Vehicle Trip Generation per 1000 Sq. Ft. GFA

| Average Rate | Range of Rates | Standard Deviation |
|--------------|----------------|--------------------|
| 1.71         | 0.15 - 16.93   | 1.48               |