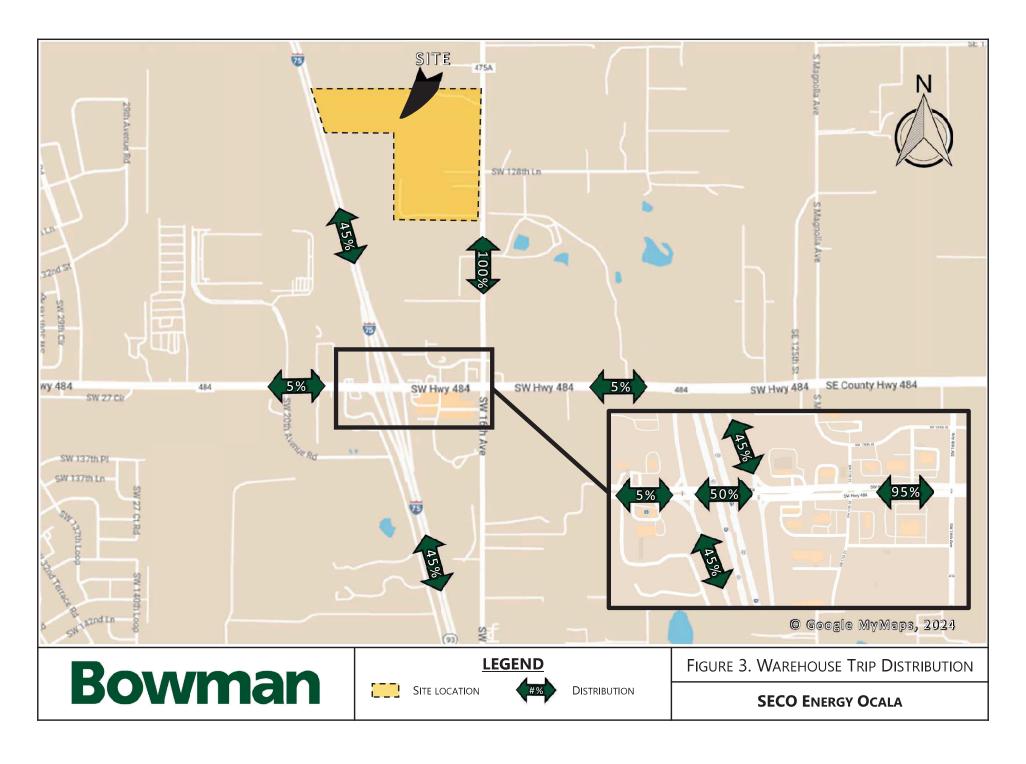

**Anticipated Distribution.** The anticipated trip distribution was developed based on the review of the population centers, land uses in the surrounding area, and the accessibility to the site. The regional trip distribution and background information is presented in **Attachment M-1.** 

- (1) Extracted from Ocala Marion TPO CMP Database August 2023
- (2) I-75 Expanded Based on FDIP 452074-1
- (3) Based on FDOT 2023 Multimodal Quality/Level of Service Handbook
- (4) Based Growth Rate Provided in Ocala Marion TPO CMP Database August 2023
- (5) Based on anticipated Figure 2. and Figure 3. Site Trip Distribution (for office and warehouse)
- (6) Extracted from Table 1. Anticipated Site Trip Generation