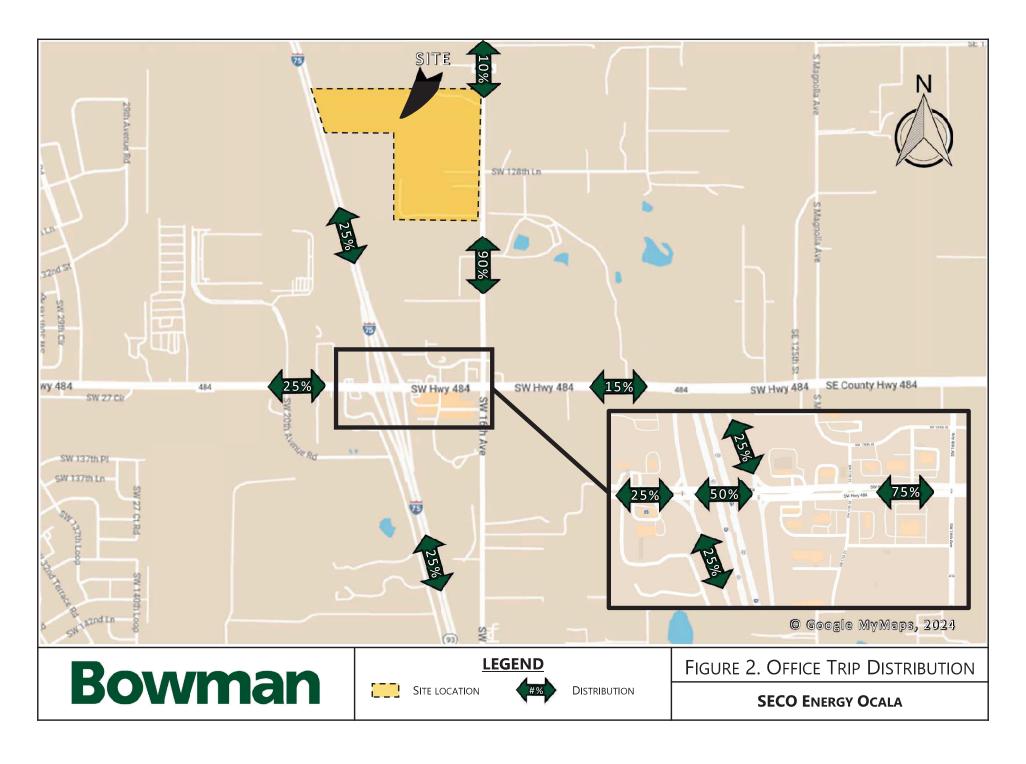

**Anticipated Distribution.** The anticipated trip distribution was developed based on the review of the population centers, land uses in the surrounding area, and the accessibility to the site. The regional trip distribution and background information is presented in **Attachment M-1.** 

- (1) Extracted from Ocala Marion TPO CMP Database August 2023
- (2) I-75 Expanded Based on FDIP 452074-1
- (3) Based on FDOT 2023 Multimodal Quality/Level of Service Handbook
- (4) Based Growth Rate Provided in Ocala Marion TPO CMP Database August 2023
- (5) Based on anticipated Figure 2. and Figure 3. Site Trip Distribution (for office and warehouse)
- (6) Extracted from Table 1. Anticipated Site Trip Generation