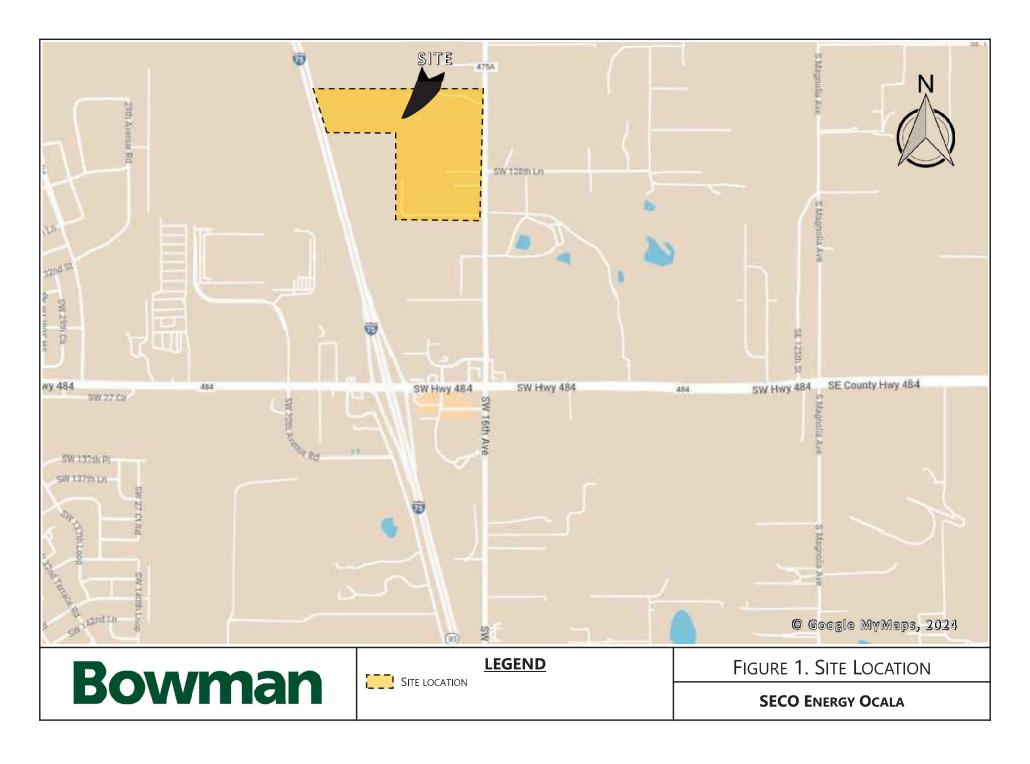

This memorandum outlines the proposed methodology of the Traffic Study for the proposed SECO Energy Facility to be located west of the intersection of CR 475A and SW 128<sup>th</sup> Ave in Marion County, Florida. The site consists of the following parcels: 41200-012-00, 41200-020-00, 41200-020-01. Access is proposed via three full-access driveways along CR 475A, two are proposed as fleet and truck access and one as employees and visitor/vendor access. The southern most fleet/access driveway will serve as a secondary access. The site location and preliminary site plan is presented in **Attachment M-1**.