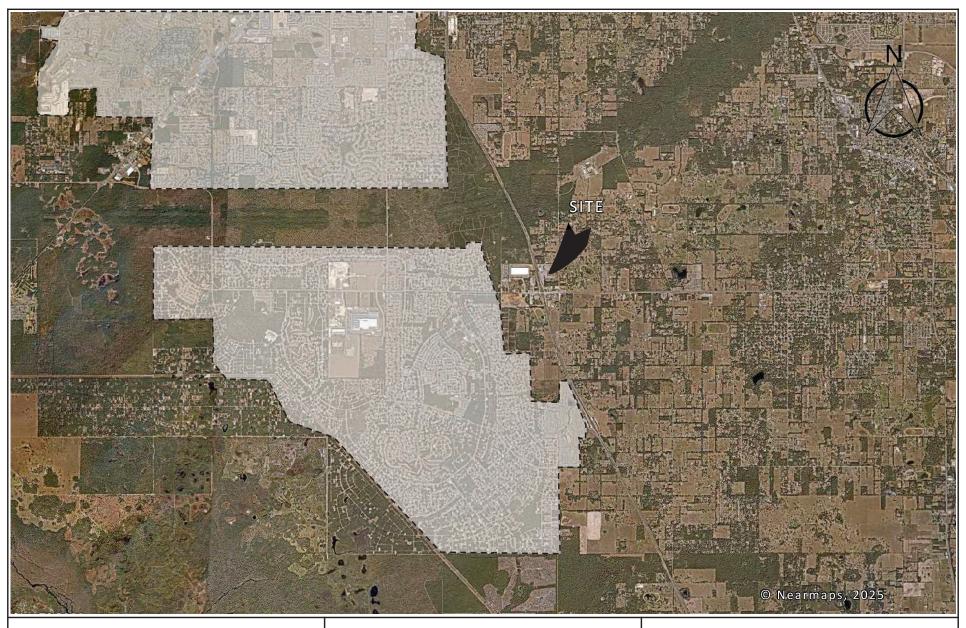

This memorandum outlines the proposed methodology of the Traffic Study for the proposed SECO Energy Facility to be located west of the intersection of CR 475A and SW 128<sup>th</sup> Ave in Marion County, Florida. The site consists of the following parcels: 41200-012-00, 41200-020-00, 41200-020-01. Access is proposed via three full-access driveways along CR 475A, two are proposed as fleet and truck access and one as employees and visitor/vendor access. The southern most fleet/access driveway will serve as a secondary access. The site location and preliminary site plan is presented in **Attachment M-1**.

**Anticipated Distribution.** The anticipated trip distribution was developed based on the review of the population centers, land uses in the surrounding area, and the accessibility to the site. The regional trip distribution and background information is presented in **Attachment M-1.** 