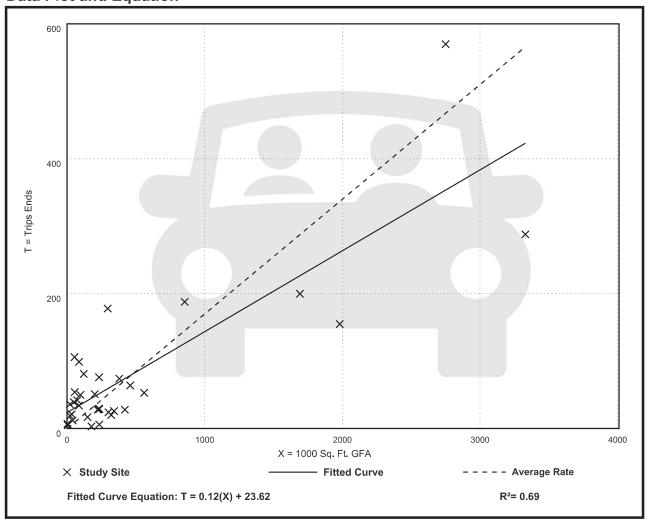

## Utility (170)

Vehicle Trip Ends vs: 1000 Sq. Ft. GFA
On a: Weekday

Setting/Location: General Urban/Suburban

Number of Studies: 13 Avg. 1000 Sq. Ft. GFA: 12

Directional Distribution: 50% entering, 50% exiting

## Vehicle Trip Generation per 1000 Sq. Ft. GFA

| Average Rate | Range of Rates | Standard Deviation |
|--------------|----------------|--------------------|
| 12.29        | 1.60 - 65.03   | 14.32              |