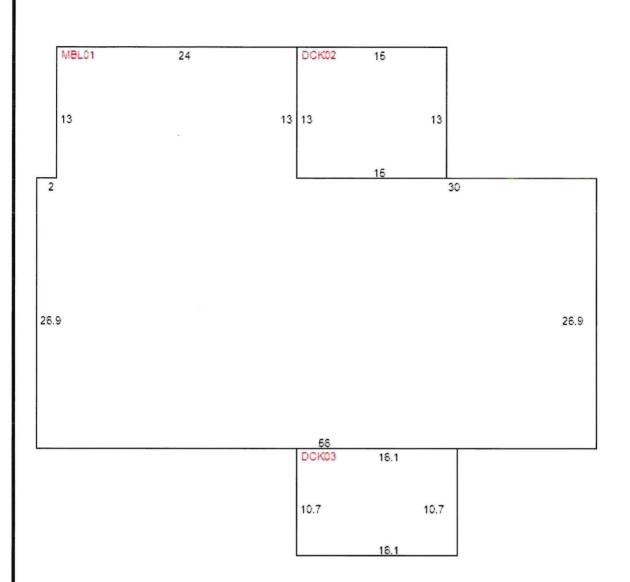

**Traverse** 

#### Building 1 of 1

MBL01=R56U26,9L30U13L24D13L2D26,9.U26,9R26 DCK02=U13R15D13L15.D26,9