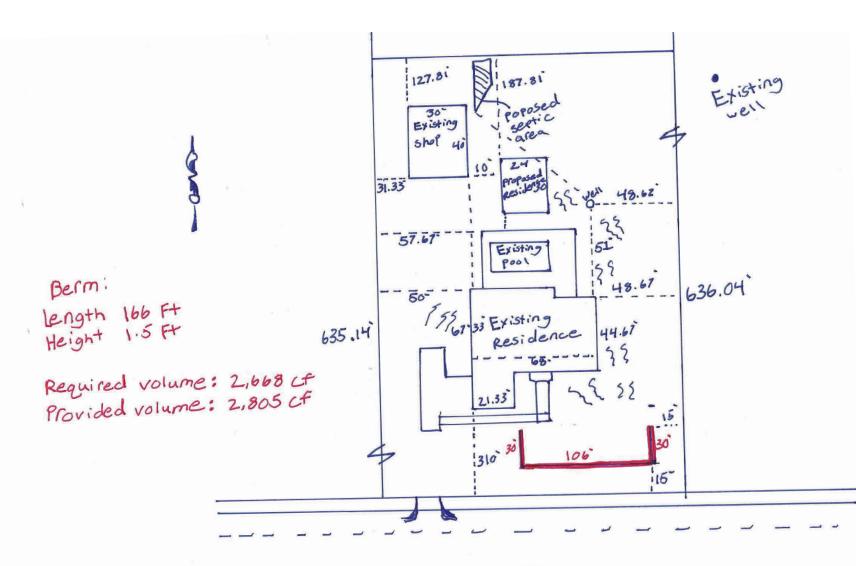

5 DEPARTMENT: ENGDRN - STORMWATER REVIEW REVIEW ITEM: LDC 2.21.1.A(1) - Major Site Plan

STATUS OF REVIEW: INFO

REMARKS: CONDITIONAL APPROVAL subject to working with Stormwater staff under the following conditions: 1) The applicant must provide stormwater control of the additional runoff from the impervious coverage at the 100-year, 24-hour storm from the total impervious overage on the property. 2) A permit/inspection hold will be in effect until a sketch of the proposed stormwater controls is provided to Stormwater and approved. 3) A Final Hold will be in effect until: a) Stormwater staff conducts a final inspection. Please note that stormwater controls and all disturbed areas must have vegetative cover established at time of final inspection. b) The applicant must provide a final sketch, noting the horizontal extents and volume capacity of the stormwater controls.

The applicant owns a 2.5 -acre parcel (37202-006-02) and according to the MCPA, there is approximately 11,190 sf existing impervious area on-site. The applicant is proposing to add 720 sf for a guest house. The total existing and proposed impervious area is 11,910 sf. The site will be approximately 2,910 sf over the allowed 9,000 sf per the Marion County LDC. There is no FEMA Special Flood Hazard Areas or Flood Prone Areas on the property. The location of the proposed stormwater controls based on the identified property line offsets would not allow the berm to capture runoff from the impervious area on the property. Staff recommends approval with conditions.