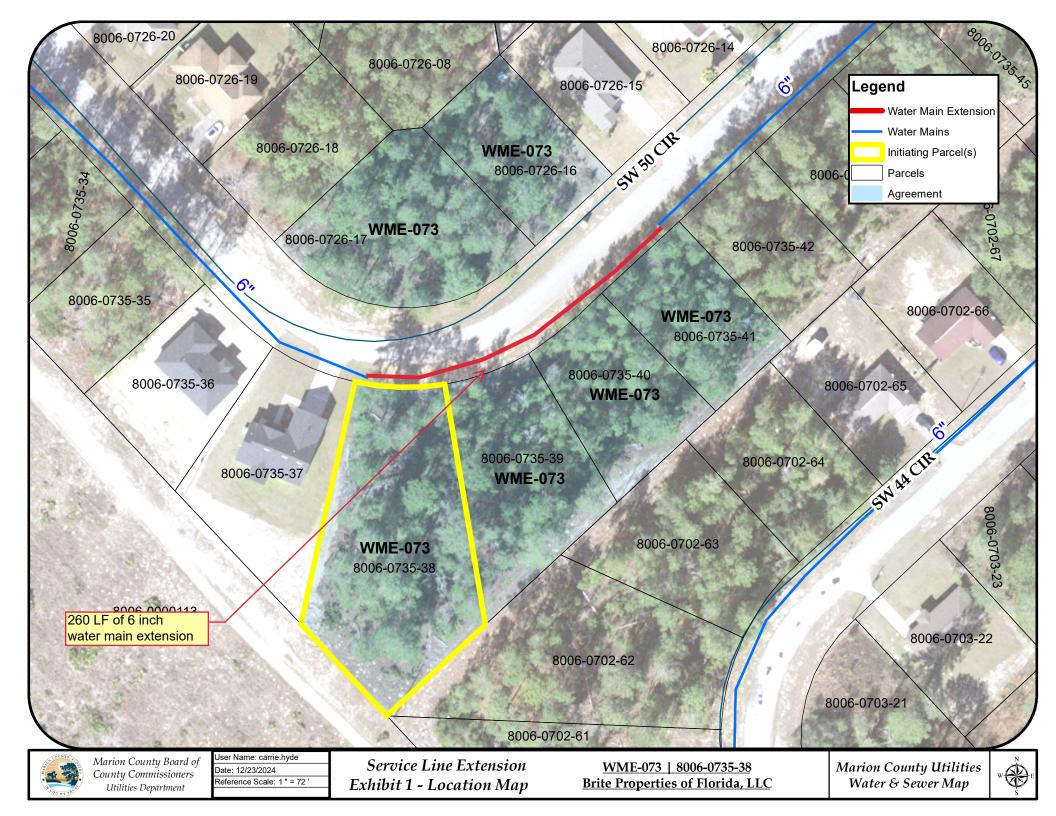

## MARION COUNTY WATER MAIN EXTENSION CONNECTION AGREEMENT NO: WME-073-S

**SECTION 1. REQUEST.** Property owner ("Owner") <u>Brite Properties of Florida, LLC</u> whose complete and principal address is <u>6751 Forum Dr. Suite 201, Orlando, FL 32821</u> and whose mailing address is <u>PO Box 770279, Orlando, FL 32877</u>, hereby requests, through payment of the non-refundable application fee and execution of this Agreement ("Agreement"), that Marion County ("County") connect by extension, and provide service from its central utility system ("System") to its parcel(s) below and as depicted on the map attached herein as "Exhibit 1."

| Parcel ID Number | Use (Structure Type)    | Number of Units |
|------------------|-------------------------|-----------------|
| 8006-0735-38     | Single Family Residence | one (1)         |

<u>SECTION 2. BENEFITTING PARCEL(S).</u> Main is proposed to extend past unserved parcels, including any future division of said parcels ["Benefitting Parcels"]: 8006-0726-16, 8006-0726-17, 8006-0735-39, 8006-0735-40, 8006-0735-41

County has established its Main construction cost ("Total Cost") as \$30,112 using its best available information at the time of this Agreement. Based on the number of total parcels served by the Main in Section 1 and Section 2, the Share cost for each connected parcel shall be \$5,018.67. County shall collect any Benefitting Parcel Share prior to its connection to the System.