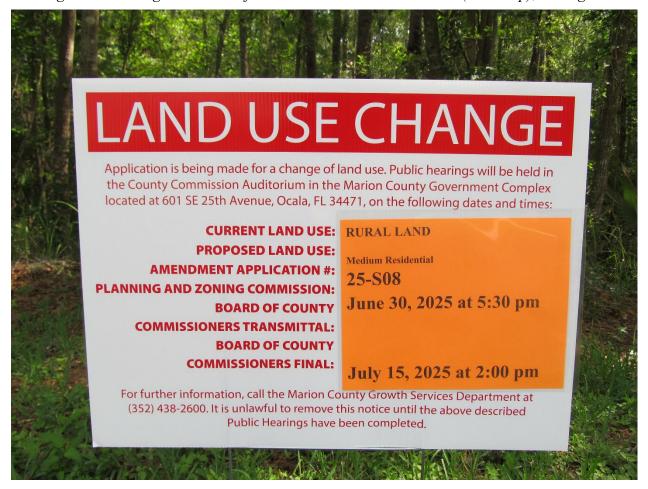

Sign was posted and photos were taken on June 13<sup>th</sup>, 2025.

Figure 1

Sign Posted along North Side of 7100-7200 Block SE 12th Circle (Close Up), Facing N