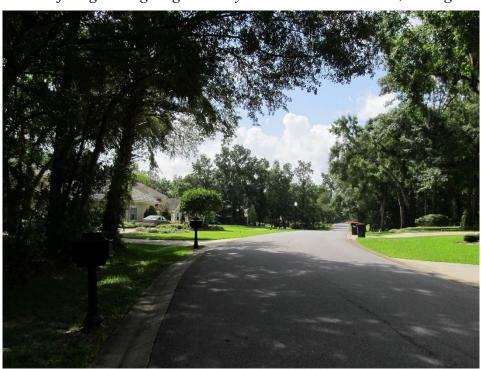

### Figure 2

Sign Posted along North Side of 7100-7200 Block SE 12th Circle (Street View), Facing N

#### Figure 3

View of Neighboring Single-Family Home on SE 12th Circle, Facing E

Figure 4

View of Adjacent Single-Family Home on SE 12th Circle, Facing S