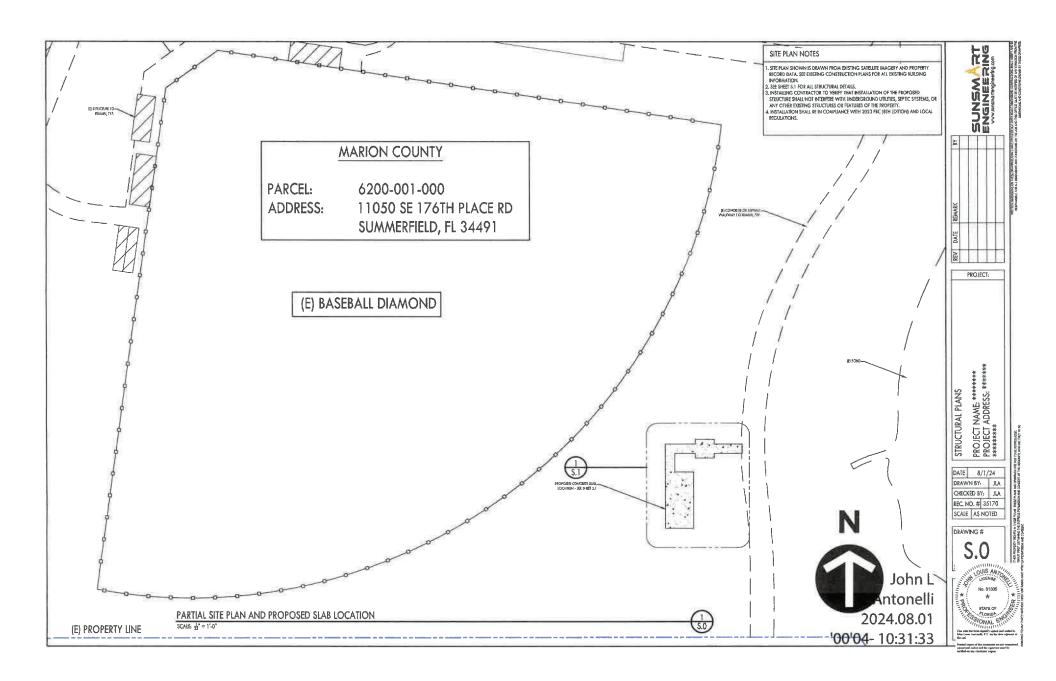

Note: The applicant owns a 24.63-acre lot (PID 6200-001-00) in the Lakes of Stonecrest Unit 1 subdivision. There is 144,217 sf existing impervious coverage on the site. The project proposes to add 755 sf of impervious coverage. Current overage was approved unit the subdivision's improvement plan. Staff recommends approval with O&M Entity's acknowledgement and acceptance of the additional runoff to their system.

3

| Applicant Name | e (Owner): STONECREST PROPERTY OW                   | VNERS ASSN INC                             | SW-1             |
|----------------|-----------------------------------------------------|--------------------------------------------|------------------|
|                | 6200-001-000                                        |                                            |                  |
| Site Address:  | 11038 SE 176TH PLACE RD                             |                                            |                  |
| Subdivision:   | Lakes of Stonecrest Unit 1                          |                                            |                  |
| Marion County  | Building Permit Application No. (if available): $T$ | BD                                         |                  |
|                | tion Request No. (if available): TBD                |                                            |                  |
|                | OWLEDGEMENT AND ACCEPTANCE OF ADDITIO               | ONAL STORMWATER / LETTER OF NO OBJE        | CTION            |
| The above ref  | erenced project is within the Lakes of Stone        | ecrest Unit 1                              | subdivision,     |
|                | vately-maintained stormwater management syst        |                                            |                  |
| maintained by  | y the STONECREST PROPERTY OWNERS ASSN II            | NC (name of maintenance entity). T         | he subdivision   |
|                | Plans (AR# S301 ) on file at the Co                 |                                            |                  |
|                |                                                     | 4 hour storm based on                      |                  |
| impervious cov | verage per lot. The above referenced lot currently  | has 144,217 square feet imperviou          | us coverage and  |
| the proposed p | project will add square feet impe                   | ervious coverage.                          |                  |
|                |                                                     |                                            |                  |
| THOMAS         | A Autem                                             | Shorn as A. Cester<br>Owner Signature      | 12/3/24          |
| Owner Name (   | A Autem  Print)                                     | Owner Signature                            | Date             |
|                |                                                     |                                            |                  |
| MASTER PERM    | IITEE: PLEASE SELECT ONE OPTION FROM BELOV          | W AND SIGN TO INDICATE YOUR APPROV         | AL               |
| Ry signing     | below, I affirm that the above referenced proje     | ect has been duly reviewed and POA         | -                |
|                | additional stormwater runoff indicated to the       |                                            | agrees to m.     |
| 44000          |                                                     |                                            |                  |
| By signing     | below, I affirm that the above referenced proje     | ect has been duly reviewed by the POA      | <b>▼</b> and the |
| POA            | does not accept the additional stormwate            | er runoff indicated to the permitted storm | water            |
| manageme       | ent system. Construction may proceed with NO        | OBJECTION and it is understood that the    | Owner will need  |
| to construe    | ct stormwater controls on-site to address the ex    | ccess impervious coverage.                 |                  |
|                |                                                     | 0. 11:0                                    | 11/22/24         |
|                | Parasantative (Print)                               | POA Representative Signatu                 |                  |
| POA            | Representative (Print)                              | POA Representative Signatu                 | ne bate          |
| HOA/POA/DE     | VELOPER Contact Information:                        |                                            |                  |
|                | VELOPER Name: Carmel Knial                          | it.                                        |                  |
| Address: //    | 038 SE 176 th Place Rd.                             | Summerfield FL                             |                  |
| Phone: 9       | 04-251-8295                                         |                                            |                  |
| Email: Ca      | m@mystonecrest.com                                  |                                            |                  |
|                | · 60                                                |                                            |                  |