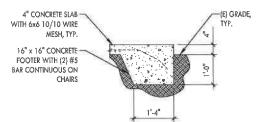

THE INSTALLATION OF HE MODILES IS IN COMPLIANCE WITH FIG. RESIDENTIAL 2023 SIS ID, CHAPTER 3 AND FIG. RILDING 2023 SIN ID., CHAPTER 16 PRINCEIVER GOVERNS, RILDING SINUCINE WILL SANELY ACCOMMODATE WIND LATERAL AND LYMET FORCES, AND ESCRIPTING GREAT CHAPTER.