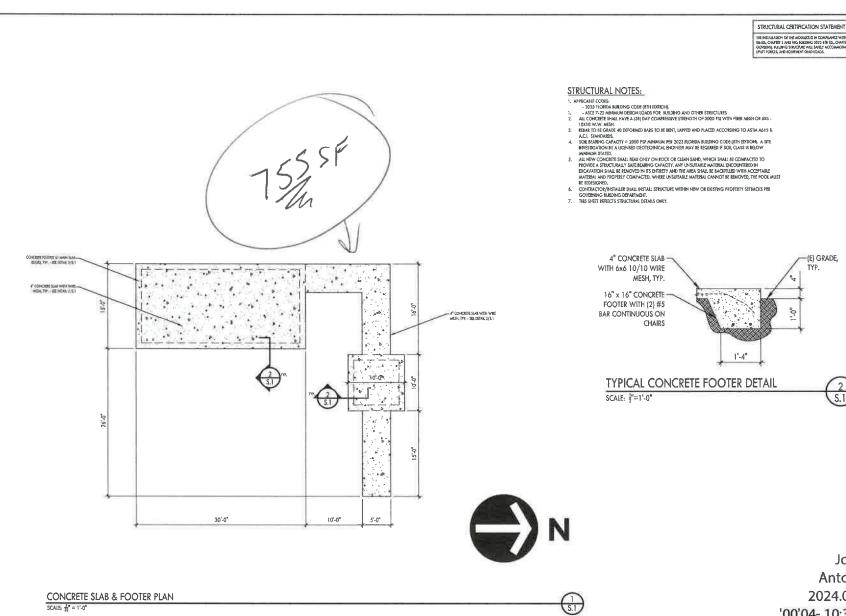

Note: The applicant owns a 24.63-acre lot (PID 6200-001-00) in the Lakes of Stonecrest Unit 1 subdivision. There is 144,217 sf existing impervious coverage on the site. The project proposes to add 755 sf of impervious coverage. Current overage was approved unit the subdivision's improvement plan. Staff recommends approval with O&M Entity's acknowledgement and acceptance of the additional runoff to their system.

3

| Applicant Name | e (Owner): STONECREST PROPERTY OW                   | VNERS ASSN INC                             | SW-1             |
|----------------|-----------------------------------------------------|--------------------------------------------|------------------|
|                | 6200-001-000                                        |                                            |                  |
| Site Address:  | 11038 SE 176TH PLACE RD                             |                                            |                  |
| Subdivision:   | Lakes of Stonecrest Unit 1                          |                                            |                  |
| Marion County  | Building Permit Application No. (if available): $T$ | BD                                         |                  |
|                | tion Request No. (if available): TBD                |                                            |                  |
|                | OWLEDGEMENT AND ACCEPTANCE OF ADDITIO               | ONAL STORMWATER / LETTER OF NO OBJE        | CTION            |
| The above ref  | erenced project is within the Lakes of Stone        | ecrest Unit 1                              | subdivision,     |
|                | vately-maintained stormwater management syst        |                                            |                  |
| maintained by  | y the STONECREST PROPERTY OWNERS ASSN II            | NC (name of maintenance entity). T         | he subdivision   |
|                | Plans (AR# S301 ) on file at the Co                 |                                            |                  |
|                |                                                     | 4 hour storm based on                      |                  |
| impervious cov | verage per lot. The above referenced lot currently  | has 144,217 square feet imperviou          | us coverage and  |
| the proposed p | project will add square feet impe                   | ervious coverage.                          |                  |
|                |                                                     |                                            |                  |
| THOMAS         | A Autem                                             | Shorn as A. Cester<br>Owner Signature      | 12/3/24          |
| Owner Name (   | A Autem  Print)                                     | Owner Signature                            | Date             |
|                |                                                     |                                            |                  |
| MASTER PERM    | IITEE: PLEASE SELECT ONE OPTION FROM BELOV          | W AND SIGN TO INDICATE YOUR APPROV         | AL               |
| Ry signing     | below, I affirm that the above referenced proje     | ect has been duly reviewed and POA         | -                |
|                | additional stormwater runoff indicated to the       |                                            | agrees to m.     |
| 44000          |                                                     |                                            |                  |
| By signing     | below, I affirm that the above referenced proje     | ect has been duly reviewed by the POA      | <b>▼</b> and the |
| POA            | does not accept the additional stormwate            | er runoff indicated to the permitted storm | water            |
| manageme       | ent system. Construction may proceed with NO        | OBJECTION and it is understood that the    | Owner will need  |
| to construe    | ct stormwater controls on-site to address the ex    | ccess impervious coverage.                 |                  |
|                |                                                     | 0. 11:0                                    | 11/22/24         |
|                | Parasantative (Print)                               | POA Representative Signatu                 |                  |
| POA            | Representative (Print)                              | POA Representative Signatu                 | ne bate          |
| HOA/POA/DE     | VELOPER Contact Information:                        |                                            |                  |
|                | VELOPER Name: Carmel Knial                          | it.                                        |                  |
| Address: //    | 038 SE 176 th Place Rd.                             | Summerfield FL                             |                  |
| Phone: 9       | 04-251-8295                                         |                                            |                  |
| Email: Ca      | m@mystonecrest.com                                  |                                            |                  |
|                | · 60                                                |                                            |                  |