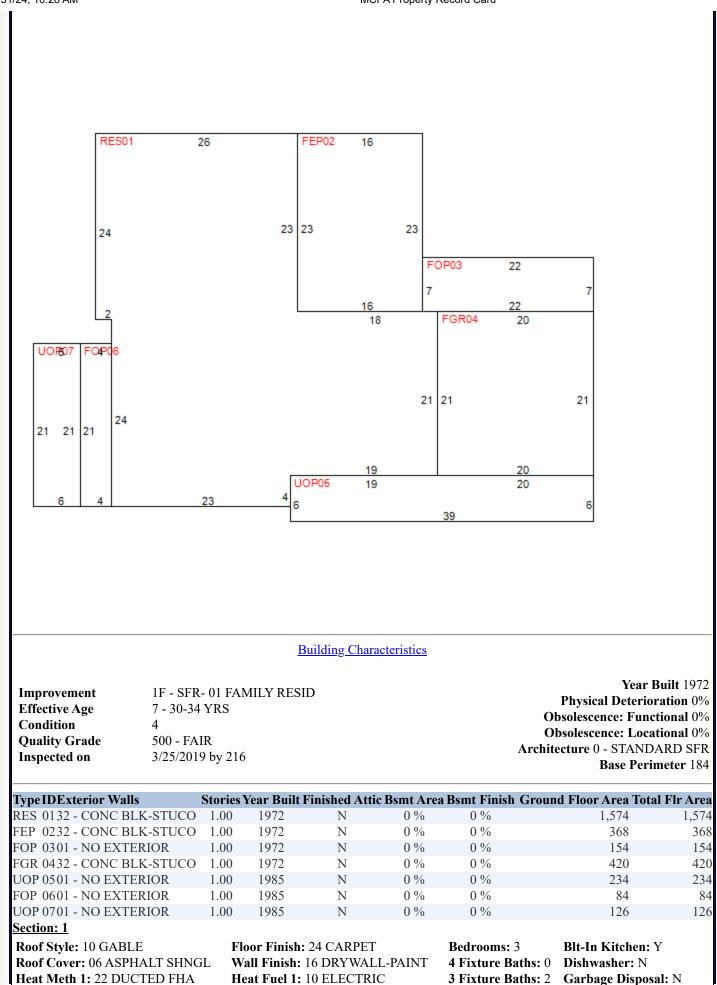

#### ATTACHMENT A 10/3

| A-6 |  |
|-----|--|
|-----|--|

| 24, 10:28 AMTACH                                                                                                | IMENT A                                                      | A                                            |                                                 | MCPA Pr                      | operty Reco       | ord Card |     |             | A-6        |
|-----------------------------------------------------------------------------------------------------------------|--------------------------------------------------------------|----------------------------------------------|-------------------------------------------------|------------------------------|-------------------|----------|-----|-------------|------------|
| PLAT BOOK UNR I<br>GREEN TURF ACR<br>TRACT 23 BEING I<br>THAT PART OF TH<br>LYING N AND W C<br>RIGHT OF INGRES  | RES<br>MORE FULI<br>E W 1/2 OF<br>DF SR 200 (1<br>SS AND EGF | SE 1/4 OF<br>00 FT WIE<br>RESS OVE           | NW 1/4 OF<br>DE) TOGET<br>R ACROSS              | S SE 1/4<br>HER WITH A       | E ROADS           | 5        |     |             |            |
| YING WITHIN GH<br>EXC SR 200 ROW D<br>WITHIN 75.00 FT N<br>FOLLOWING DES<br>STATE OF FL DEP<br>AT A PT ON THE S | LYING WIT<br>WLY OF W<br>C BASELIN<br>I OF TRANS             | HIN THE F<br>HEN MEA<br>E OF SUR<br>S ROW MA | FOLLOWIN<br>ASURED PE<br>VEY OF SR<br>AP: BEING | ERPENDICULAR<br>200 AS SHOWN | R TO THE          |          |     |             |            |
| 2587.30 FT S 89-24<br>N 41-48-08 E 3551.0<br>PT BEING 2144.77<br>THE END OF THIS                                | 02 FT TO A H<br>FT S 89-42-1                                 | PT ON THI<br>13 E OF TH                      | E N LINE C                                      | OF THE SE 1/4                | ł                 |          |     |             |            |
|                                                                                                                 |                                                              |                                              | Land Da                                         | ta - Warning: Ver            | <u>ify Zoning</u> | ç.       |     |             |            |
| Jse CUse                                                                                                        | Front                                                        | <b>Depth</b><br>.0                           | <b>Zoning</b><br>A1                             | Units Type<br>4.42 AC        | Rate L            | oc Shp   | Phy | Class Value | Just Value |
| Too<br>Jeighborhood 9239<br>Akt: 7 70                                                                           | .0<br>- GREEN TU                                             |                                              |                                                 | 4.42 AC                      |                   |          |     |             |            |
|                                                                                                                 |                                                              |                                              |                                                 | Traverse                     |                   |          |     |             |            |
| OP03=R22U7L22I<br>GR04=R20D21L20<br>OP05=L19D6R39<br>OP06=L4U21R4D<br>OP07=L6U21R6D                             | 0U21.D21<br>U6L20.L19D<br>21.L4                              | 04L23                                        |                                                 |                              |                   |          |     |             |            |
|                                                                                                                 |                                                              |                                              |                                                 |                              |                   |          |     |             |            |
|                                                                                                                 |                                                              |                                              |                                                 |                              |                   |          |     |             |            |
|                                                                                                                 |                                                              |                                              |                                                 |                              |                   |          |     |             |            |
|                                                                                                                 |                                                              |                                              |                                                 |                              |                   |          |     |             |            |

# 10/31/24, 10:28 AMTACHMENT A

**Foundation:** 7 BLK PERIMETER

Heat Meth 2:00

**A/C:** Y

MCPA Property Record Card

A-8

2 Fixture Baths: 0 Garbage Compactor: N Extra Fixtures: 2 Intercom: N Vacuum: N

|                     | Miscellaneo                       | <u>as Impro</u> | vements | <u>1</u> |       |        |      |
|---------------------|-----------------------------------|-----------------|---------|----------|-------|--------|------|
| Туре                | Nbr Units                         | Туре            | Life    | Year In  | Grade | Length | Widt |
| 256 WELL 1-5 BTH    | 1.00                              | UT              | 99      | 1976     | 2     | 0.0    | 0.   |
| 190 SEPTIC 1-5 BTH  | 1.00                              | UT              | 99      | 1976     | 2     | 0.0    | 0.   |
| 114 FENCE BOARD     | 85.00                             | LF              | 10      | 1976     | 1     | 0.0    | 0.   |
| 144 PAVING ASPHALT  | 960.00                            | SF              | 5       | 1976     | 1     | 0.0    | 0.   |
| 114 FENCE BOARD     | 240.00                            | LF              | 10      | 1976     | 2     | 0.0    | 0.   |
| COTH (ATED DITEDIOD |                                   |                 |         |          |       |        |      |
| ESTIMATED INTERIOR  |                                   |                 |         |          |       |        |      |
| ESTIMATED INTERIOR  | <u>Planning</u><br><u>** Perm</u> | and Bui         |         |          |       |        |      |